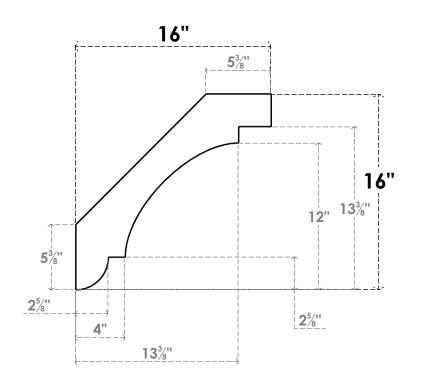

## ITEM NUMBER: BRCURO030X16000X16000ASPRCPR

3"W X 16"D X 16"H ASPEN ROUGH CEDAR WOODGRAIN OPEN TIMBERTHANE BRACE, PRIMED TAN

**SIDE PROFILE** 

**FRONT PROFILE** 

**ISOMETRIC** 

**EKENA MILLWORK** 2300 WEST MAIN ST. CLARKSVILLE, TX 75426 TOLL FREE: 866-607-0453 WWW.EKENAMILLWORK.COM