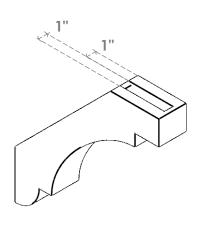

## ITEM NUMBER: BRCURO030X16000X16000ASPRCPR

3"W X 16"D X 16"H ASPEN ROUGH CEDAR WOODGRAIN OPEN TIMBERTHANE BRACE, PRIMED TAN

**SIDE PROFILE** 

**FRONT PROFILE** 

**ISOMETRIC** 

**EKENA MILLWORK** 2300 WEST MAIN ST. CLARKSVILLE, TX 75426 TOLL FREE: 866-607-0453 WWW.EKENAMILLWORK.COM