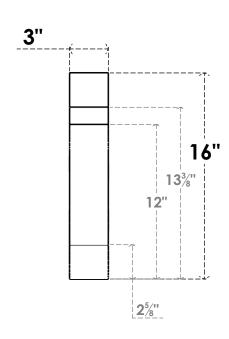

## ITEM NUMBER: BRCURO030X16000X16000ASPRCPR

3"W X 16"D X 16"H ASPEN ROUGH CEDAR WOODGRAIN OPEN TIMBERTHANE BRACE, PRIMED TAN

**SIDE PROFILE** 

**FRONT PROFILE** 

**ISOMETRIC** 

**EKENA MILLWORK** 2300 WEST MAIN ST. CLARKSVILLE, TX 75426 TOLL FREE: 866-607-0453 WWW.EKENAMILLWORK.COM