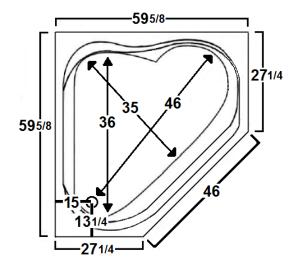

# \*Dimensions are +/- 1/2" and subject to change without notice\* Confirm specifications before installation

#### **Technical Information**

Weight: 170 lbs.

• Water Depth to Overflow: 13 3/4"

Water Operating Level: 48 gal.

Water Capacity: 78 gal.

• Sump Dimension: 46" x 35"