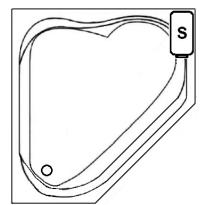

## **DUAL CORNER PLUS**

60" x 60" Drop-In Acrylic Whirlpool Model Number
6060DPWR064
Right Hand Drain Whirlpool in White

6060DPWL064
Left Hand Drain Whirlpool in White

#### **Features**

- Color-matched jet trim included
- 10 Self draining, adjustable hydrotherapy jets
- 3-Speed control for the 13 Amp pump
- Constructed of high-gloss durable acrylic
- Pre-leveled base for easy installation
- Made in the USA



# \*Dimensions are +/- 1/2" and subject to change without notice\* Confirm specifications before installation





#### **Technical Information**

Weight: 170 lbs.

• Water Depth to Overflow: 13 3/4"

Water Operating Level: 48 gal.

Water Capacity: 78 gal.

• Sump Dimension: 46" x 35"

#### Standard (S) Pump Location





### **Electrical Requirements.**

Standard Pump: 13 Amps

• 20amp Dedicated GFCI required

\*Cut-Out Dimensions: Use the outer dimensions shown above and come in 1" on all sides.

Laurel Mountain Customer Service: 1-800-930-0050