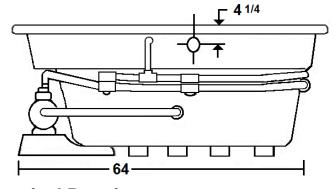

# \*Dimensions are +/- 1/2" and subject to change without notice\* Confirm specifications before installation

#### **Technical Information**

Weight: 170 lbs.

• Water Depth to Overflow: 13 3/4"

Water Operating Level: 48 gal.

Water Capacity: 78 gal.

• Sump Dimension: 46" x 35"