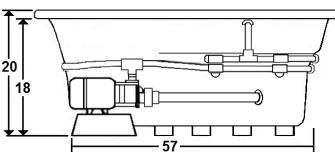

#### **Technical Information**

Weight: 170 lbs.

• Water Depth to Overflow: 13 3/4"

Water Operating Level: 48 gal.

Water Capacity: 78 gal.

• Sump Dimension: 46" x 35"

### **Electrical Requirements.**

Standard Pump: 13 Amps

• 20amp Dedicated GFCI required

\*Cut-Out Dimensions: Use the outer dimensions shown above and come in 1" on all sides.

Laurel Mountain Customer Service: 1-800-930-0050