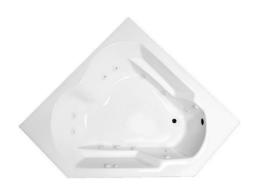

## **DUAL CORNER PLUS**

60" x 60" Drop-In Acrylic Whirlpool Model Number
6060DPWR064
Right Hand Drain Whirlpool in White

6060DPWL064
Left Hand Drain Whirlpool in White

#### **Features**

- Color-matched jet trim included
- 10 Self draining, adjustable hydrotherapy jets
- 3-Speed control for the 13 Amp pump
- Constructed of high-gloss durable acrylic
- Pre-leveled base for easy installation
- Made in the USA