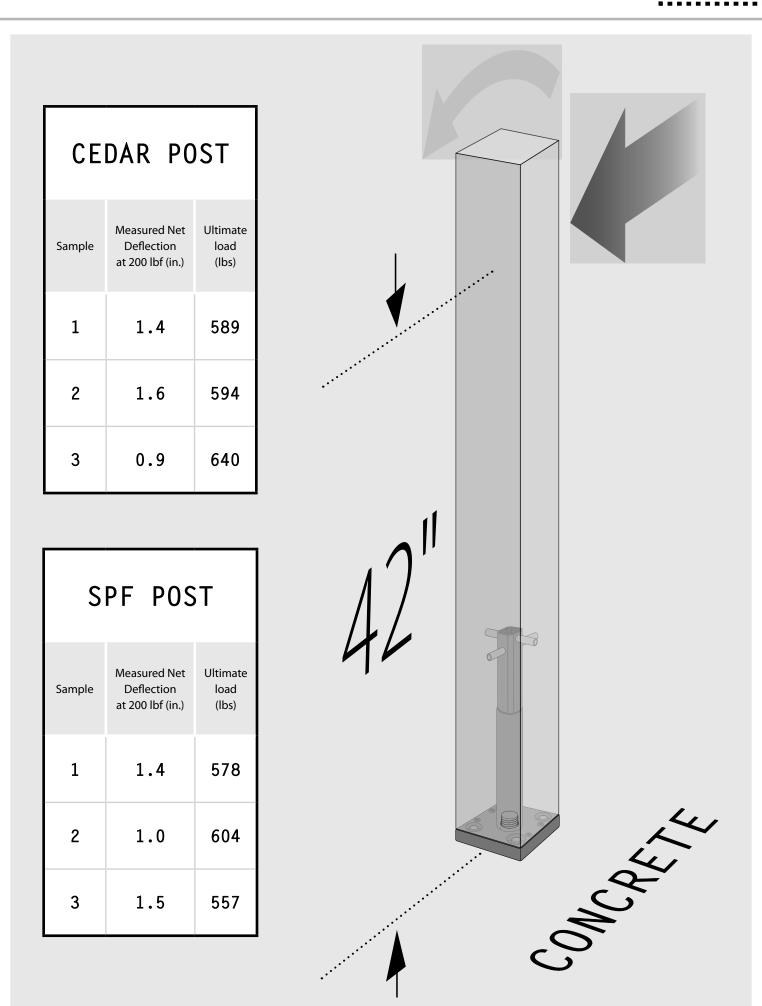

REPORT 103343468TOR -001

REPORT

**Structural Post Anchor 4x4- 42" H Concrete USA** https://titanbp.com/resources/engineering-reports-new/