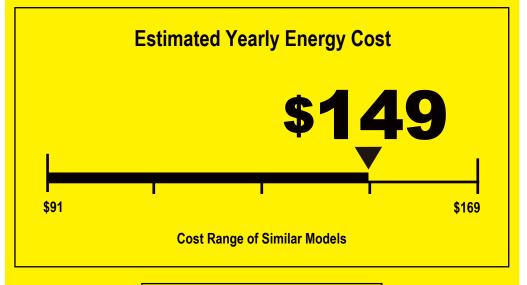

## Your cost will depend on your utility rates and use.

- Cost range based only on models of similar capacity without reverse cycle with louvered sides.
- Estimated energy cost based on a national average electricity cost of 13 cents per kWh and a seasonal use of 8 hours a day over a 3 month period.
- For more information, visit www.ftc.gov/energy.