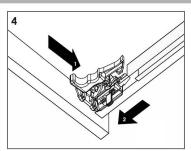

are(0)

Top&Basin(1)

Main cabinet(1)

#### **Cabinet Installation**







Measure A-B distance between 2 hangers.



Adjust the mounting mechanism to secure the cabinet to the desired position.

SCREWS PROVIDED DO NOT ATTACH TO ALL WALLS, PLEASE CONSULT A PROFESSIONAL FOR THE PROPER SCREWS TO USE FOR YOUR WALL CONSTRUCTION.



Apply a bead of adhesive silicone onto each edge of cabinet top. You can leave the EVA buffer strip or tear it off, before gluing the top. Place ALTAIR vanity top onto the cabinet, making sure vanity is seated properly.



Do not use the vanity for at least 24 hours, in order to allow the glue to cure fully.



Disassemble drawer handles inside and install on drawer panel (Please disregard if the handles are installed properly).

## Slider/Drawer Adjustment











## **Hinge/Door Adjustment**







### **Dimensions**