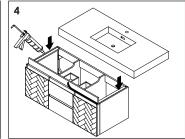

Apply a bead of adhesive silicone onto each edge of cabinet top. You can leave the EVA buffer strip or tear it off, before gluing the top. Place ALTAIR vanity top onto the cabinet, making sure vanity is seated properly.