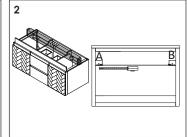

Apply a bead of adhesive silicone onto each edge of cabinet top. You can leave the EVA buffer strip or tear it off, before gluing the top. Place ALTAIR vanity top onto the cabinet, making sure vanity is seated properly.