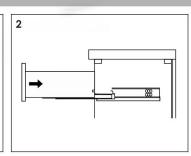

ardware(0)

Top&Basin(1)

Main cabinet(1)

#### **Cabinet Installation**







Measure A-B distance between 2 hangers.



Adjust the mounting mechanism to secure the cabinet to the desired position.

SCREWS PROVIDED DO NOT ATTACH TO ALL WALLS, PLEASE CONSULT A PROFESSIONAL FOR THE PROPER SCREWS TO USE FOR YOUR WALL CONSTRUCTION.



Apply a bead of adhesive silicone onto each edge of cabinet top. You can leave the EVA buffer strip or tear it off, before gluing the top. Place ALTAIR vanity top onto the cabinet, making sure vanity is seated properly.



Do not use the vanity for at least 24 hours, in order to allow the glue to cure fully.



Disassemble drawer handles inside and install on drawer panel (Please disregard if the handles are installed properly).

## Slider/Drawer Adjustment











## **Hinge/Door Adjustment**







### **Dimensions**