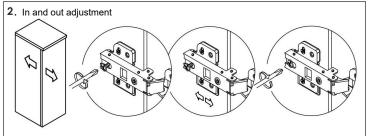

)

#### **Cabinet Installation**







Measure A-B distance between 2 hangers.



Adjust the mounting mechanism to secure the cabinet to the desired position.

SCREWS PROVIDED DO NOT ATTACH TO ALL WALLS, PLEASE CONSULT A PROFESSIONAL FOR THE PROPER SCREWS TO USE FOR YOUR WALL CONSTRUCTION.



Apply a bead of adhesive silicone onto each edge of cabinet top. You can leave the EVA buffer strip or tear it off, before gluing the top. Place ALTAIR vanity top onto the cabinet, making sure vanity is seated properly.



Do not use the vanity for at least 24 hours, in order to allow the glue to cure fully.



Disassemble drawer handles inside and install on drawer panel (Please disregard if the handles are installed properly).

## Slider/Drawer Adjustment











## **Hinge/Door Adjustment**







### **Dimensions**