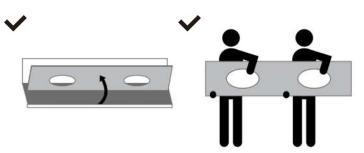

#### Crate Storage and Care

 Keep the countertop and sink in its box until installation

Do not stack anything on top of box

Store Crate vertically in safe location

NEVER LIFT THE VANITY TOP FLAT

NEVER CARRY THE VANITY TOP FLAT