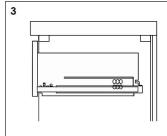

dware(0)

Top&Basin(1)

Main cabinet(1)

#### **Cabinet Installation**







Measure A-B distance between 2 hangers.



Adjust the mounting mechanism to secure the cabinet to the desired position.

SCREWS PROVIDED DO NOT ATTACH TO ALL WALLS, PLEASE CONSULT A PROFESSIONAL FOR THE PROPER SCREWS TO USE FOR YOUR WALL CONSTRUCTION.



Apply a bead of adhesive silicone onto each edge of cabinet top. You can leave the EVA buffer strip or tear it off, before gluing the top. Place ALTAIR vanity top onto the cabinet, making sure vanity is seated properly.



Do not use the vanity for at least 24 hours, in order to allow the glue to cure fully.



Disassemble drawer handles inside and install on drawer panel (Please disregard if the handles are installed properly).

## Slider/Drawer Adjustment











## **Hinge/Door Adjustment**







### **Dimensions**