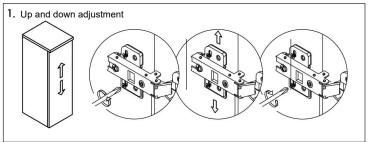

(1)

#### **Cabinet Installation**







Measure A-B distance between 2 hangers.



Adjust the mounting mechanism to secure the cabinet to the desired position.

SCREWS PROVIDED DO NOT ATTACH TO ALL WALLS, PLEASE CONSULT A PROFESSIONAL FOR THE PROPER SCREWS TO USE FOR YOUR WALL CONSTRUCTION.



Apply a bead of adhesive silicone onto each edge of cabinet top. You can leave the EVA buffer strip or tear it off, before gluing the top. Place ALTAIR vanity top onto the cabinet, making sure vanity is seated properly.



Do not use the vanity for at least 24 hours, in order to allow the glue to cure fully.



Disassemble drawer handles inside and install on drawer panel (Please disregard if the handles are installed properly).

## Slider/Drawer Adjustment











## **Hinge/Door Adjustment**







### **Dimensions**