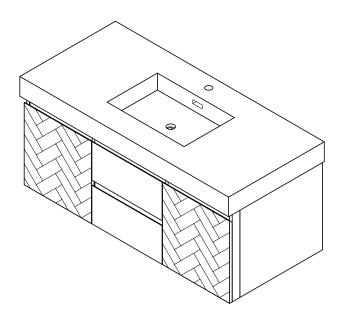

## **Main Body Parts**

Screw Pack/1

Hardware Inside

Hardware(0)

Top&Basin(1)

Main cabinet(1)