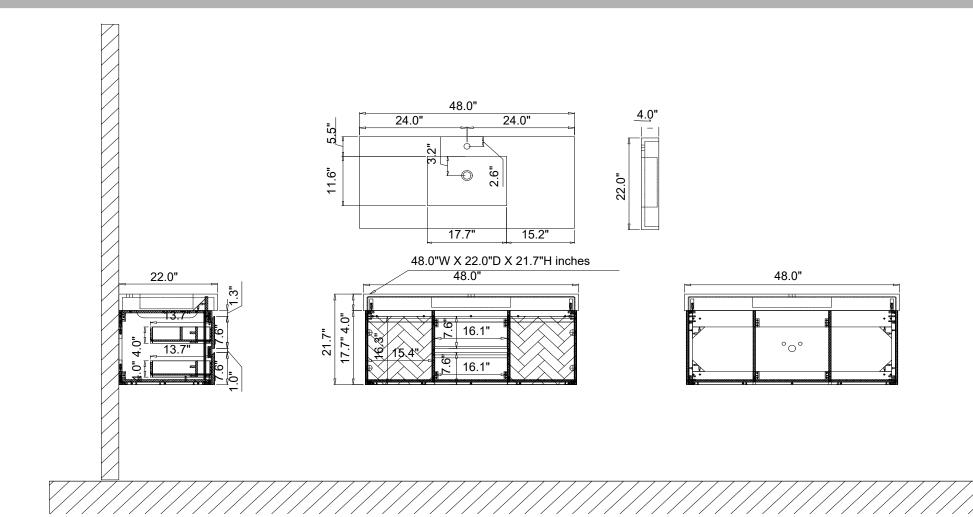

lation**







Measure A-B distance between 2 hangers.



Adjust the mounting mechanism to secure the cabinet to the desired position.

SCREWS PROVIDED DO NOT ATTACH TO ALL WALLS, PLEASE CONSULT A PROFESSIONAL FOR THE PROPER SCREWS TO USE FOR YOUR WALL CONSTRUCTION.



Apply a bead of adhesive silicone onto each edge of cabinet top. You can leave the EVA buffer strip or tear it off, before gluing the top. Place ALTAIR vanity top onto the cabinet, making sure vanity is seated properly.



Do not use the vanity for at least 24 hours, in order to allow the glue to cure fully.



Disassemble drawer handles inside and install on drawer panel (Please disregard if the handles are installed properly).

## Slider/Drawer Adjustment











## **Hinge/Door Adjustment**







### **Dimensions**