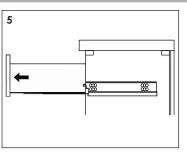

e(0)

Top&Basin(1)

Main cabinet(1)

#### **Cabinet Installation**







Measure A-B distance between 2 hangers.



Adjust the mounting mechanism to secure the cabinet to the desired position.

SCREWS PROVIDED DO NOT ATTACH TO ALL WALLS, PLEASE CONSULT A PROFESSIONAL FOR THE PROPER SCREWS TO USE FOR YOUR WALL CONSTRUCTION.



Apply a bead of adhesive silicone onto each edge of cabinet top. You can leave the EVA buffer strip or tear it off, before gluing the top. Place ALTAIR vanity top onto the cabinet, making sure vanity is seated properly.



Do not use the vanity for at least 24 hours, in order to allow the glue to cure fully.



Disassemble drawer handles inside and install on drawer panel (Please disregard if the handles are installed properly).

## Slider/Drawer Adjustment











## **Hinge/Door Adjustment**







### **Dimensions**