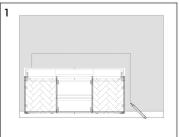

#### **Cabinet Installation**

Measure A-B distance between 2 hangers.

Adjust the mounting mechanism to secure the cabinet to the desired position.

SCREWS PROVIDED DO NOT ATTACH TO ALL WALLS, PLEASE CONSULT A PROFESSIONAL FOR THE PROPER SCREWS TO USE FOR YOUR WALL CONSTRUCTION.