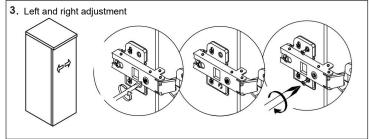

#### **Cabinet Installation**







Measure A-B distance between 2 hangers.



Adjust the mounting mechanism to secure the cabinet to the desired position.

SCREWS PROVIDED DO NOT ATTACH TO ALL WALLS, PLEASE CONSULT A PROFESSIONAL FOR THE PROPER SCREWS TO USE FOR YOUR WALL CONSTRUCTION.



Apply a bead of adhesive silicone onto each edge of cabinet top. You can leave the EVA buffer strip or tear it off, before gluing the top. Place ALTAIR vanity top onto the cabinet, making sure vanity is seated properly.



Do not use the vanity for at least 24 hours, in order to allow the glue to cure fully.



Disassemble drawer handles inside and install on drawer panel (Please disregard if the handles are installed properly).

## Slider/Drawer Adjustment











## **Hinge/Door Adjustment**







### **Dimensions**