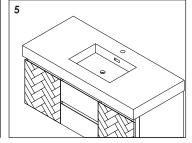

Do not use the vanity for at least 24 hours, in order to allow the glue to cure fully.

Disassemble drawer handles inside and install on drawer panel (Please disregard if the handles are installed properly).