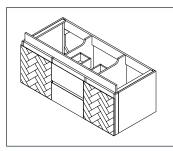

## **Main Body Parts**

Screw Pack/1

Hardware Inside

Hardware(0)

Top&Basin(1)

Main cabinet(1)

#### **Cabinet Installation**

Measure A-B distance between 2 hangers.

Adjust the mounting mechanism to secure the cabinet to the desired position.

SCREWS PROVIDED DO NOT ATTACH TO ALL WALLS, PLEASE CONSULT A PROFESSIONAL FOR THE PROPER SCREWS TO USE FOR YOUR WALL CONSTRUCTION.

Apply a bead of adhesive silicone onto each edge of cabinet top. You can leave the EVA buffer strip or tear it off, before gluing the top. Place ALTAIR vanity top onto the cabinet, making sure vanity is seated properly.