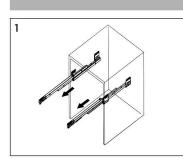

Hardware(0)

Top&Basin(1)

Main cabinet(1)

#### **Cabinet Installation**







Measure A-B distance between 2 hangers.



Adjust the mounting mechanism to secure the cabinet to the desired position.

SCREWS PROVIDED DO NOT ATTACH TO ALL WALLS, PLEASE CONSULT A PROFESSIONAL FOR THE PROPER SCREWS TO USE FOR YOUR WALL CONSTRUCTION.



Apply a bead of adhesive silicone onto each edge of cabinet top. You can leave the EVA buffer strip or tear it off, before gluing the top. Place ALTAIR vanity top onto the cabinet, making sure vanity is seated properly.



Do not use the vanity for at least 24 hours, in order to allow the glue to cure fully.



Disassemble drawer handles inside and install on drawer panel (Please disregard if the handles are installed properly).

## Slider/Drawer Adjustment











## **Hinge/Door Adjustment**







### **Dimensions**