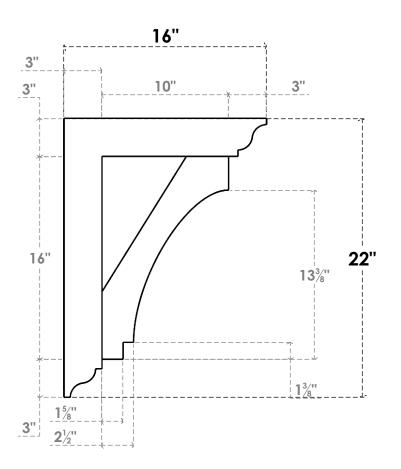

## ITEM NUMBER: BKTP05X16X22IMP01

5"W X 16"D X 22"H X 3"T IMPERIAL ARCHITECTURAL GRADE PVC OPEN BRACKET, TRADITIONAL TOP AND BACK, 4 1/2"W CLOSED BRACE

**SIDE PROFILE** 

**FRONT PROFILE** 

**ISOMETRIC** 

GENERATED DATE: 03/21/2024