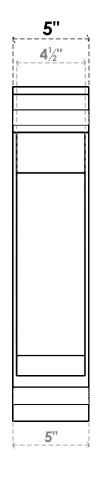

## ITEM NUMBER: BKTP05X16X22IMP01

5"W X 16"D X 22"H X 3"T IMPERIAL ARCHITECTURAL GRADE PVC OPEN BRACKET, TRADITIONAL TOP AND BACK, 4 1/2"W CLOSED BRACE

**SIDE PROFILE** 

**FRONT PROFILE** 

**ISOMETRIC** 

GENERATED DATE: 03/21/2024