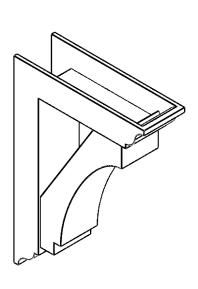

## ITEM NUMBER: BKTP05X16X22IMP01

5"W X 16"D X 22"H X 3"T IMPERIAL ARCHITECTURAL GRADE PVC OPEN BRACKET, TRADITIONAL TOP AND BACK, 4 1/2"W CLOSED BRACE

**SIDE PROFILE** 

**FRONT PROFILE** 

**ISOMETRIC** 

GENERATED DATE: 03/21/2024