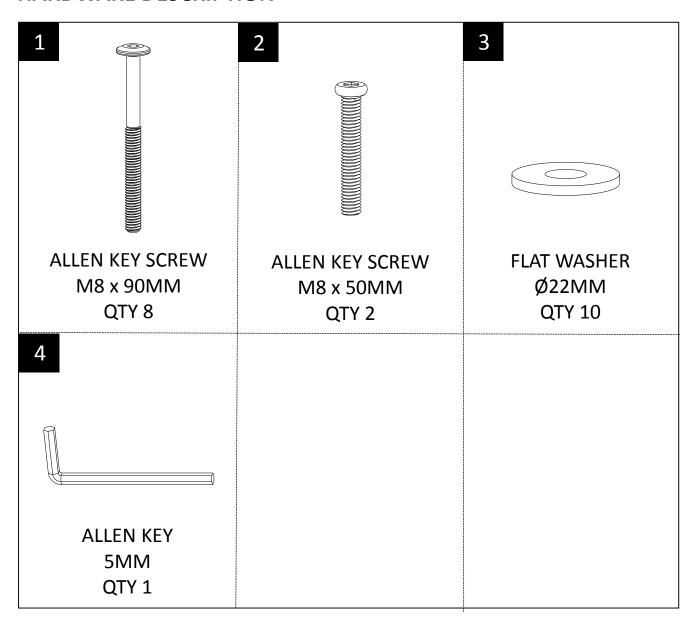

#### HARDWARE DESCRIPTION

**NEED HELP?** For help with assembly or if you are missing a part, Please call customer service at 1-866-518-0120 ext. 262 (9 am to 4 pm EST)