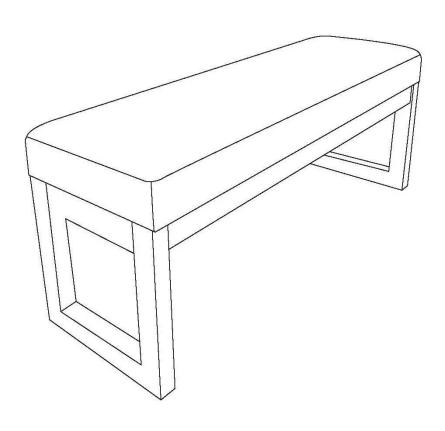

# MILLTOWN / MADISON / LEWISTON

## **LARGE OTTOMAN BENCH**

MODEL # 3AXCOT-252-LG-SGL









### Questions, problems, assembly help, missing parts?

No need to return the product, we will gladly help and ship your replacement parts free of charge
Please call Customer Service at 1-866-518-0120 ext. 262
Monday to Friday between 9 am – 4 pm EST
or go to

www.simpli-home.com/parts request

| In order to assist you in a timely manner, please have the following information ready: |                       |
|-----------------------------------------------------------------------------------------|-----------------------|
| Model #                                                                                 | Part Number or Letter |
| Purchased at                                                                            | Date of Purchase      |

If you wish to return the produ