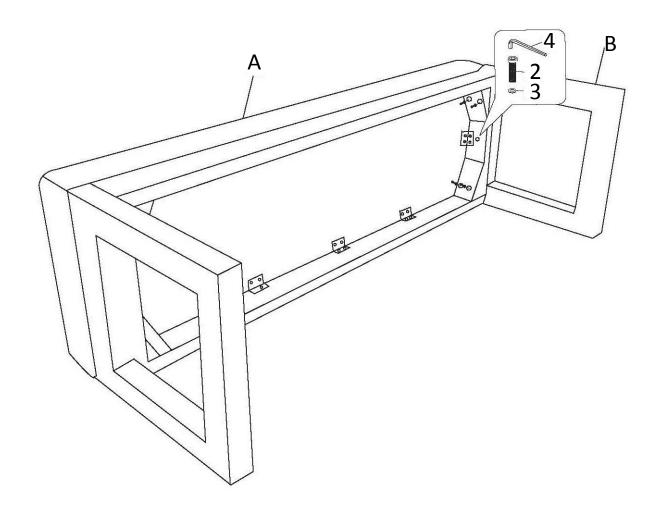

#### STEP 1

Attach Sides (B) to Seat (A) with Allen Key Screws (2) and Flat Washers (3). Use Allen Key (4) to tighten. Do not over-tighten.

### STEP 2

Attach Sides (B) to Seat (A) with Allen Key Screws (1) and Flat Washers (3). Use Allen Key (4) to tighten.