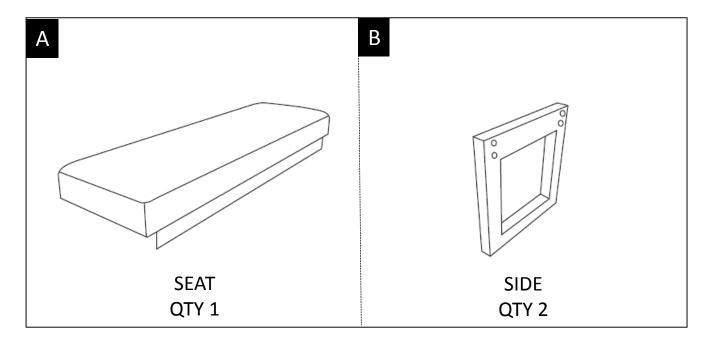

#### PARTS DESCRIPTION

**NEED HELP?** For help with assembly or if you are missing a part, Please call customer service at 1-866-518-0120 ext. 262 (9 am to 4 pm EST)