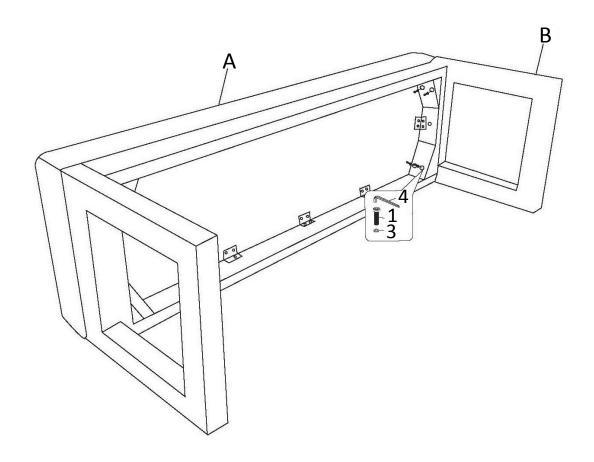

#### STEP 1

Attach Sides (B) to Seat (A) with Allen Key Screws (2) and Flat Washers (3). Use Allen Key (4) to tighten. Do not over-tighten.

### STEP 2

Attach Sides (B) to Seat (A) with Allen Key Screws (1) and Flat Washers (3). Use Allen Key (4) to tighten.