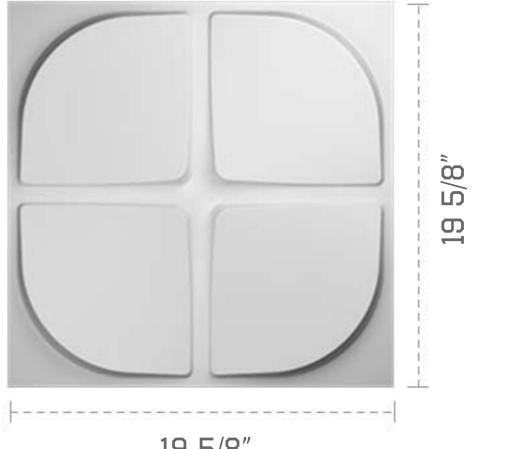

## 19 5/8"W X 19 5/8"H EDMUND ENDURAWALL DECORATIVE 3D WALL PANEL, WHITE

3/4"

19 5/8"

**FRONT** 

**PROFILE** 

EKENA MILLWORK 2300 WEST MAIN ST. CLARKSVILLE, TX 75426 TOLL FREE: 866-607-0453 WWW.EKENAMILLWORK.COM