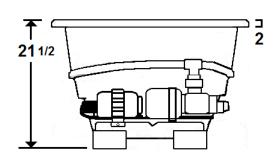

### **Technical Information**

• Cut-Out Dimensions: 63 3/4" x 34"

• Weight: 190 lbs.

Water Depth to Overflow: 14"Water Operating Level: 47 gal.

• Water Capacity: 64 gal.

Sump Dimension: 44" x 19"