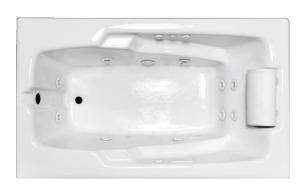

## **MERCER VII**

66" x 36" Drop-In Acrylic Combo Bath

Model Number 3666MC-WH

Drop-In White Combo

3666MC-BI
Drop-In Biscuit Combo

#### **Features**

- Color-matched jet trim and air controls
- 10 adjustable hydrotherapy jets
- 20+ high output lateral air injectors
- Constructed of high-gloss durable acrylic
- 3-Speed control for the 13.5 Amp pump
- 12.0 Amp variable speed blower
- Pre-leveled base for easy installation
- Can be installed as an undermount
- Made in the USA