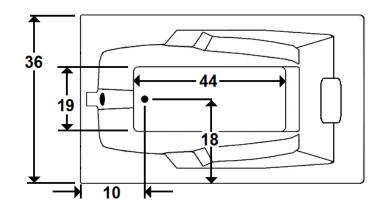

# \*All dimensions are +/- 1/2" and subject to change without notice\* Confirm specification before installation

65 3/4 5 1/2

Standard (S) Pump Location

### **Technical Information**

• Cut-Out Dimensions: 63 3/4" x 34"

• Weight: 190 lbs.

Water Depth to Overflow: 14"Water Operating Level: 47 gal.

• Water Capacity: 64 gal.

Sump Dimension: 44" x 19"