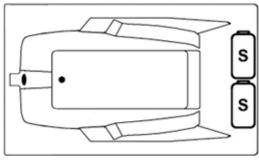

# \*All dimensions are +/- 1/2" and subject to change without notice\* Confirm specification before installation

65 3/4 5 1/2

Standard (S) Pump Location