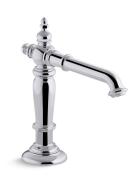

## **KOHLER** Faucets

Bathroom sink faucet spout with Column design, 1.2 gpm

K-72760

#### **Features**

- Metal pop-up drain with tailpiece
- 6-5/8" (168 mm) spout reach
- Includes stationary spout with aerator and pop-up drain with 1-1/4" tailpiece
- Handles sold separately
- Laminar flow
- 1.2 gpm (4.5 lpm) maximum flow rate at 60 psi (4.14 bar)
- Coordinate with your choice of Artifacts handles for a personalized design
- This product can help a building earn Water Efficiency points in LEED® Green Building Rating System