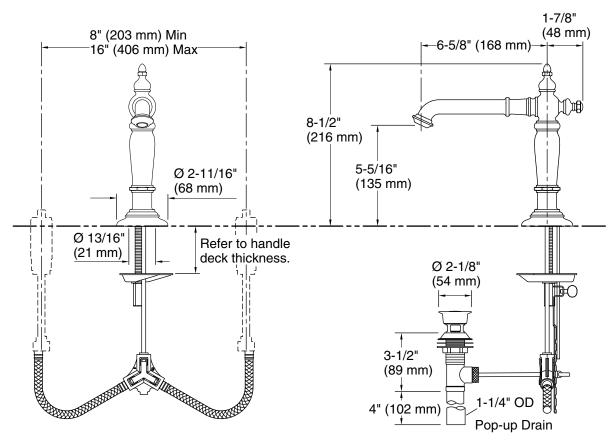

# **KOHLER**, Faucets

Bathroom sink faucet spout with Column design, 1.2 gpm

K-72760

### **Technical Information**

All product dimensions are nominal.

Faucet:

Flow rate: 1.2 gal/min (4.5 l/min)

Drain included: Yes

Spout:

Spout reach: 6-5/8" (168 mm)