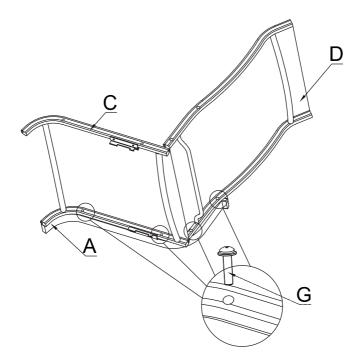

## STEP 1

Attach the armrest (A) to the seat frame (C) using 2 bolts (G). Connect the armrest (A) and the backrest (D) with 2 bolts (G). Do not over-tighten.