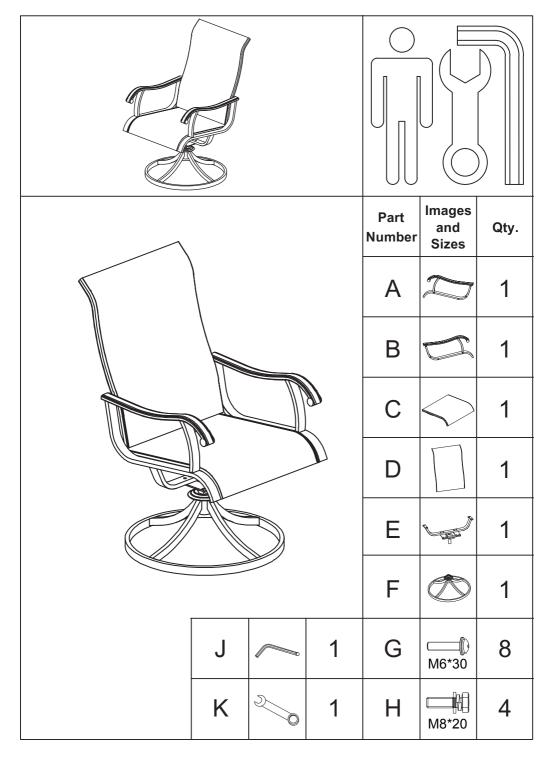

## STEP 1

Attach the armrest (A) to the seat frame (C) using 2 bolts (G). Connect the armrest (A) and the backrest (D) with 2 bolts (G). Do not over-tighten.

## STEP 2

Attach the armrest (B) to the seat frame (C) using 2 bolts (G). Connect the the armrest (B) and the backrest (D) with 2 bolts (G). Do not over-tighten.

## STEP 3

Attach the support bar (E) to the seat with 4 bolts (H).

## STEP 4

Finally, insert the swivel chair base (F) to the support bar (E).

Upon completing the entire assembly and bolting up, you can tighten down all screws.