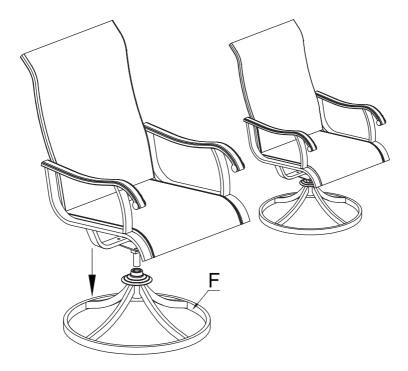

## STEP 4

Finally, insert the swivel chair base (F) to the support bar (E).

Upon completing the entire assembly and bolting up, you can tighten down all screws.