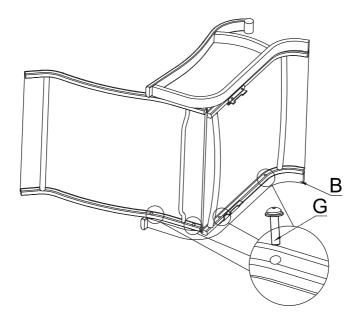

## STEP 2

Attach the armrest (B) to the seat frame (C) using 2 bolts (G). Connect the the armrest (B) and the backrest (D) with 2 bolts (G). Do not over-tighten.