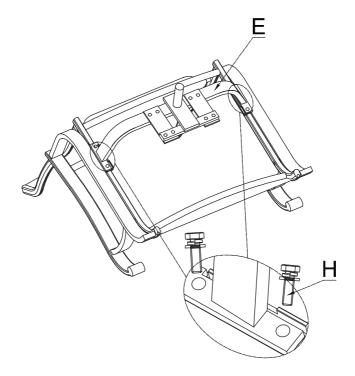

t is lying flat. If you tighten one bolt, it may cause other bolts to get out of position.



## STEP 1

Attach the armrest (A) to the seat frame (C) using 2 bolts (G). Connect the armrest (A) and the backrest (D) with 2 bolts (G). Do not over-tighten.



## **CAVEAT**

Note: Please only tighten any bolts once all bolts place correctly and the product is lying flat. If you tighten one bolt, it may cause other bolts to get out of position.



## STEP 2

Attach the armrest (B) to the seat frame (C) using 2 bolts (G). Connect the the armrest (B) and the backrest (D) with 2 bolts (G). Do not over-tighten.



## **CAVEAT**

Note: Please only tighten any bolts once all bolts place correctly and the product is lying flat. If you tighten one bolt, it may cause other bolts to get out of position.



## STEP 3

Attach the support bar (E) to the seat with 4 bolts (H).



## **CAVEAT**

Note: Please only tighten any bolts once all bolts place correctly and the product is lying flat. If you tighten one bolt, it may cause other bolts to get out of position.



## STEP 4

Finally, insert the swivel chair base (F) to the support bar (E).

Upon completing the entire assembly and bolting up, you can tighten down all screws.

#### **CARE AND MAINTENANCE**

Follow the instructions for the product's material to ensure it stays in the best shape as long as possible. The information below is a general guideline. Don't hesitate to get in touch with us to learn more.

- Only rinse it thoroughly with clean water to wash away dirt and grime. Never use abrasive cleansers on the furniture since they ca