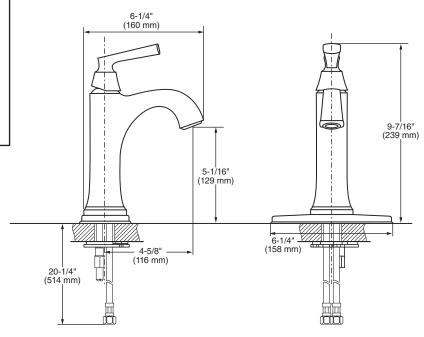

#### **GENERAL DESCRIPTION:**

Single lever faucet on 4" centers. 1-1/8" (28 mm) ceramic disc valve cartridge. Durable non-metal water ways. Metal body and metal lever handle. Drain body with 1-1/4 inch (32 mm) tail piece. 1.2 gpm/4.5 L/min. maximum flow rate.

### SUGGESTED SPECIFICATION

1-Handle 4" lavatory faucet shall feature metal spout. Shall also feature 1/4 turn washerless ceramic disc valve cartridge. Shall also feature a non-metal Easy Install Push Drain body. Fitting shall be American Standard Model # 7426101.002, 7426101.295, 7426101.243.

## **CODES AND STANDARDS**

These products meet or exceed the following codes and standards:

ANSI A117.1 ASME A112.18.1 CSA B125.1 NSF/ANSI/CAN 61: Q≤1 NSF/ANSI 372

| Product<br>Number | Description                                                                           |
|-------------------|---------------------------------------------------------------------------------------|
| 7426101.002       | 1-Handle 4" lavatory faucet. Metal lever handle. Pop-up drain. Chrome finish.         |
| 7426101.295       | 1-Handle 4" lavatory faucet. Metal lever handle. Pop-up drain. Brushed Nickel finish. |
| 7426101.243       | 1-Handle 4" lavatory faucet. Metal lever handle. Pop-up drain. Matte Black finish.    |