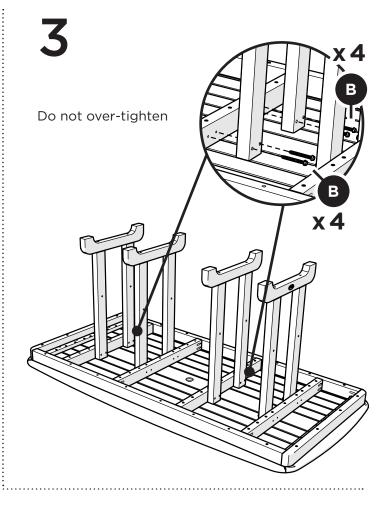

# Assembly Instructions

# Having Trouble?

If you have questions or concerns regarding assembly instructions or missing parts, please contact us at (877) 907-TREX (8739) or email support@trexfurniture.com

TXNCT3772 Yacht Club 37" x 72" Dining Table