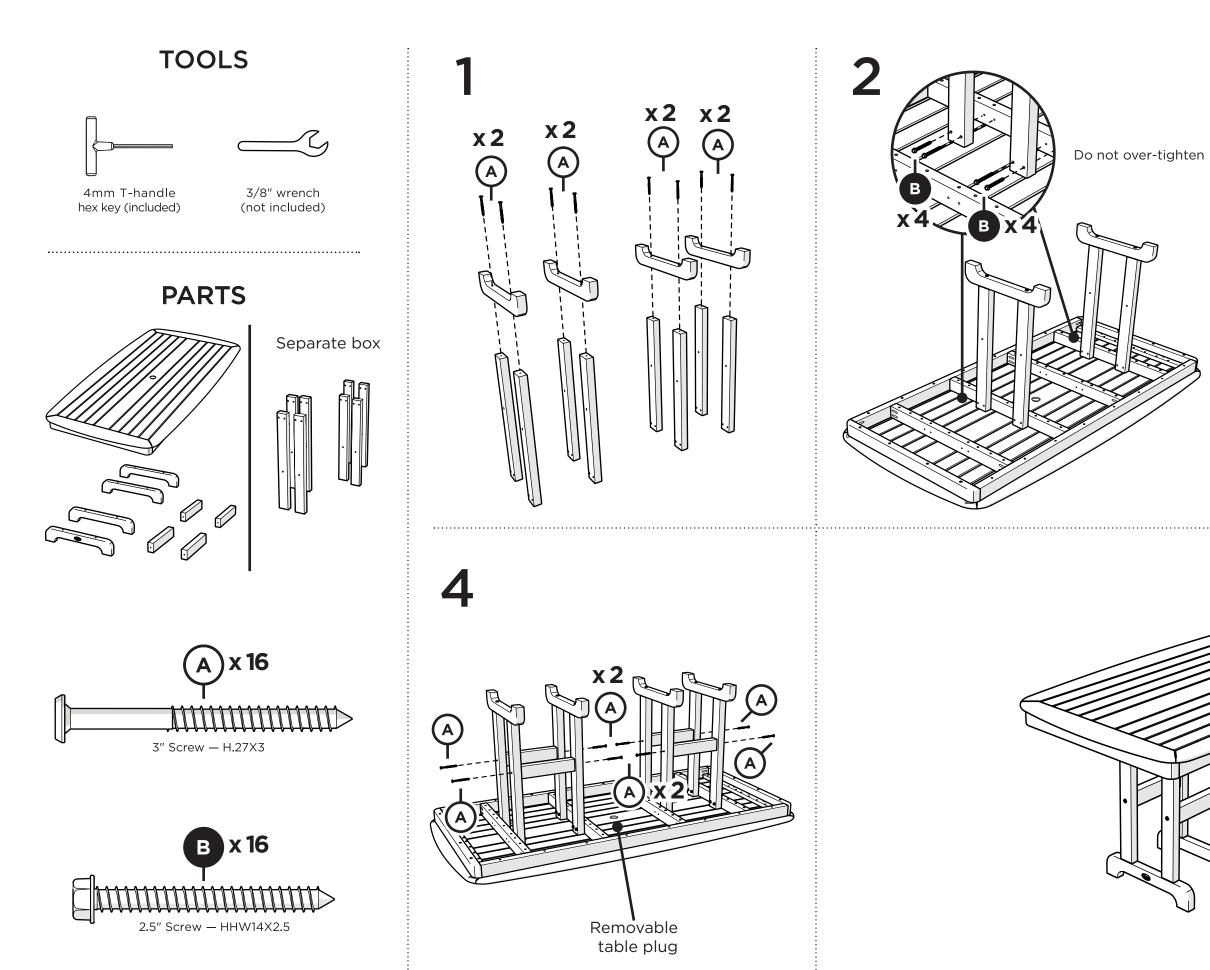

# Assembly Instructions

# Having Trouble?

If you have questions or concerns regarding assembly instructions or missing parts, please contact us at (877) 907-TREX (8739) or email support@trexfurniture.com

TXNCT3772 Yacht Club 37" x 72" Dining Table