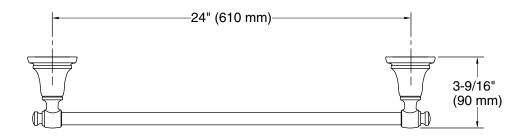

# **Technical Information**

All product dimensions are nominal.

Material: Zinc, Stainless Steel

#### **Features**

- 24" (610 mm) bar
- Coordinates with other products in the Florez collection