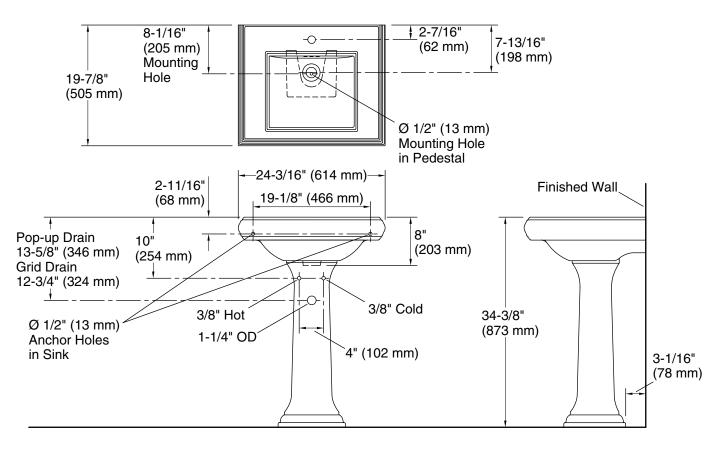

#### Memoirs® Classic Pedestal Bathroom Sink K-2238-1

#### **Technical Information**

All product dimensions are nominal.

| Bowl configuration:            | Single                                                                      |
|--------------------------------|-----------------------------------------------------------------------------|
| Installation:                  | Pedestal                                                                    |
| Bowl area (Only):              | Length: 15" (381 mm)<br>Width: 13" (330 mm)<br>Water depth: 4-1/2" (114 mm) |
| Number of deck<br>holes:       | 1                                                                           |
| Faucet hole(s):<br>Drain hole: | 1-3/8" (35 mm)<br>1-3/4" (44 mm)                                            |