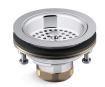

# Duostrainer® Sink Strainer K-R8799-C

### **Duostrainer®**

Sink Strainer K-R8799-C