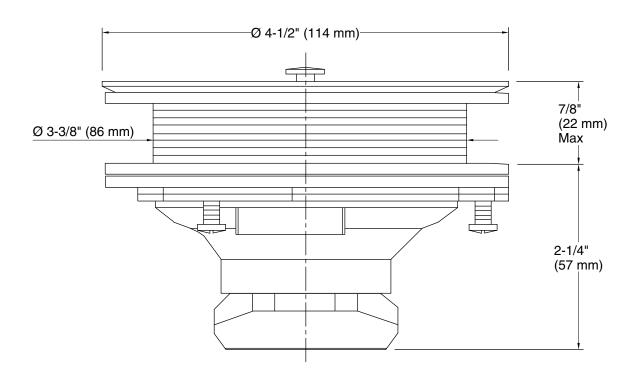

### **Technical Information**

All product dimensions are nominal.

Drain included: Yes

#### Installation

Fits sinks with standard 3-1/2" or 4" outlet