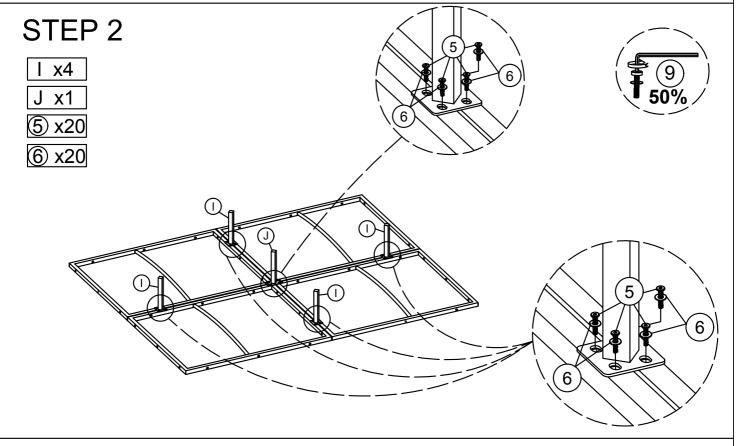

Connect Seat Daybed Frame 1 (K) & Seat Daybed Frame 2 (L) with Bolt (1), washer (6), Nut (7), Key (8), Allen Key (9).

Connect the Part from Step 1 & Leg 1 (I), Leg 2 (J) with Bolt (5), washer (6), Allen Key (9).