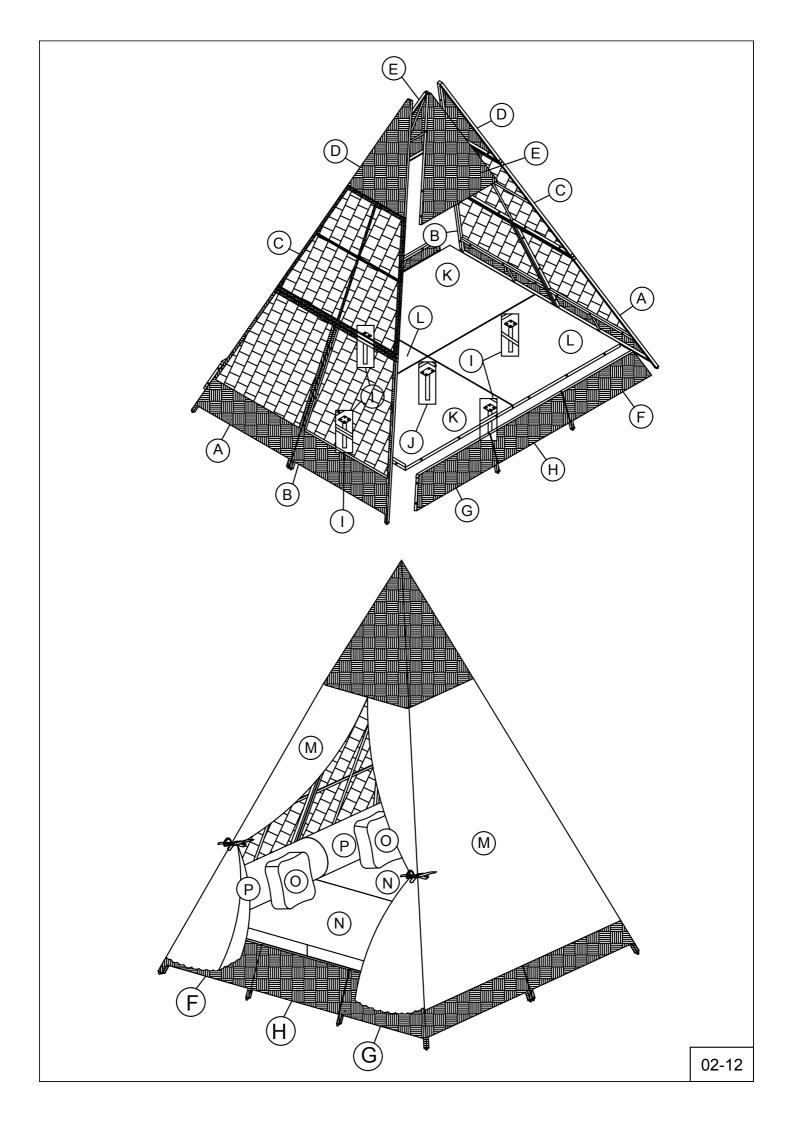

Connect Under Frame 1 (A) & Under Frame 2 (B), Middle Frame (C) with Bolt (2), (3) washer (6), Nut (7), Key (8), Allen Key (9).

Connect Top Frame (D) & Support Frame 2 (E), with Bolt (4), washer (6), Allen Key (9).

Connect the Part from Step 2 & Side Frame 1 (F), Side Frame 2 (G), Middle Side Frame (H), with Bolt (3), (4), washer (6), Allen Key (9).

Connect the Part from Step 5 & Side Frame 1 (F), Side Frame 2 (G), Middle Side Frame (H), with Bolt (3), (4), washer (6), Allen Key (9).

Connect the Part from Step 6 & Step 3, with Bolt (3), (4), washer (6), Allen Key (9).

Connect the Part from Step 7 & Step 3, with Bolt (3), (4), washer (6), Allen Key (9).

Connect the Part from Step 8 & Step 4, with Bolt (3),(4), washer (6),Allen Key (9).