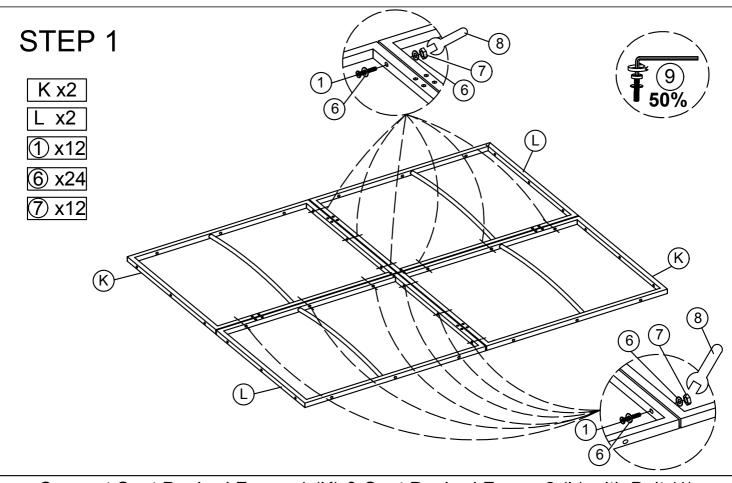

Connect Seat Daybed Frame 1 (K) & Seat Daybed Frame 2 (L) with Bolt (1), washer (6), Nut (7), Key (8), Allen Key (9).

Connect the Part from Step 1 & Leg 1 (I), Leg 2 (J) with Bolt (5), washer (6), Allen Key (9).