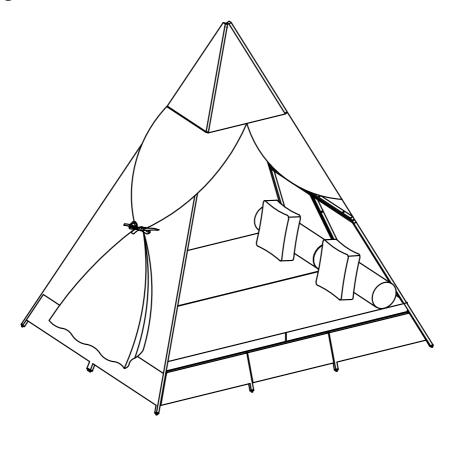

en Key (9).



Connect Top Frame (D) & Support Frame 2 (E), with Bolt (4), washer (6), Allen Key (9).



Connect the Part from Step 2 & Side Frame 1 (F), Side Frame 2 (G), Middle Side Frame (H), with Bolt (3), (4), washer (6), Allen Key (9).



Connect the Part from Step 5 & Side Frame 1 (F), Side Frame 2 (G), Middle Side Frame (H), with Bolt (3), (4), washer (6), Allen Key (9).



Connect the Part from Step 6 & Step 3, with Bolt (3), (4), washer (6), Allen Key (9).



Connect the Part from Step 7 & Step 3, with Bolt (3), (4), washer (6), Allen Key (9).



Connect the Part from Step 8 & Step 4, with Bolt (3),(4), washer (6),Allen Key (9).



Put the Seat Cushion (N), Pillow Cushion 1 (O), Pillow Cushion 1 (P) on the Seat Daybed.



10-12

## **OPTION 1**



# OPTION 2



### **OPTION 3**