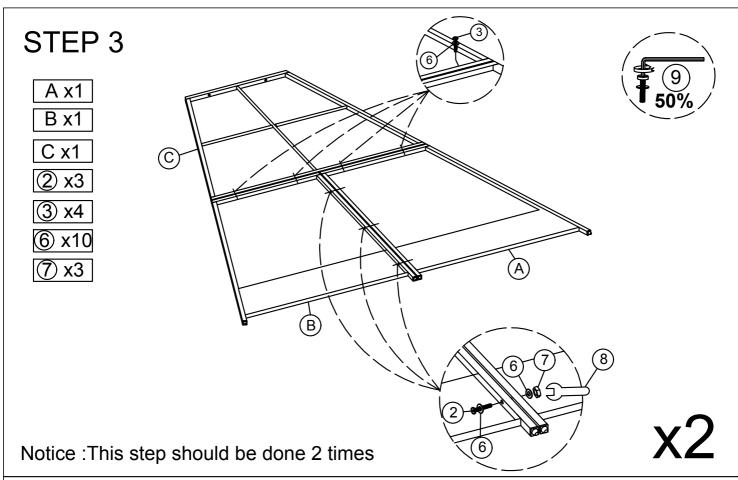

Connect Under Frame 1 (A) & Under Frame 2 (B), Middle Frame (C) with Bolt (2), (3) washer (6), Nut (7), Key (8), Allen Key (9).

Connect Top Frame (D) & Support Frame 2 (E), with Bolt (4), washer (6), Allen Key (9).