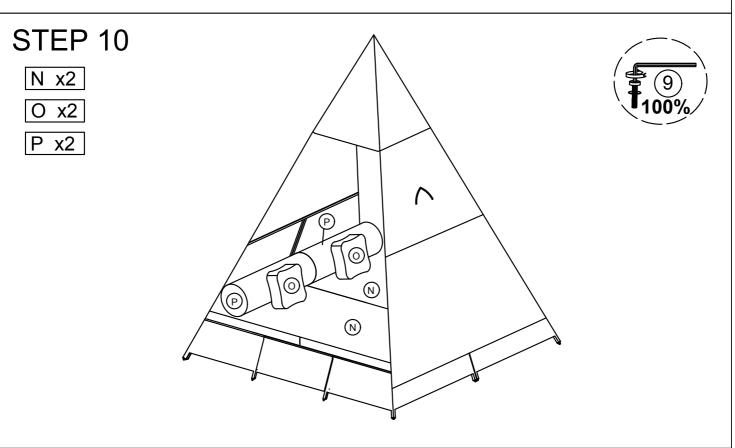

Put the Seat Cushion (N), Pillow Cushion 1 (O), Pillow Cushion 1 (P) on the Seat Daybed.

10-12