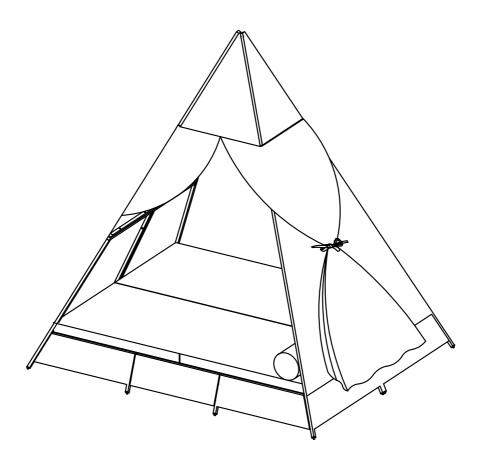

Key (9).



Connect Top Frame (D) & Support Frame 2 (E), with Bolt (4), washer (6), Allen Key (9).



Connect the Part from Step 2 & Side Frame 1 (F), Side Frame 2 (G), Middle Side Frame (H), with Bolt (3), (4), washer (6), Allen Key (9).



Connect the Part from Step 5 & Side Frame 1 (F), Side Frame 2 (G), Middle Side Frame (H), with Bolt (3), (4), washer (6), Allen Key (9).



Connect the Part from Step 6 & Step 3, with Bolt (3), (4), washer (6), Allen Key (9).



Connect the Part from Step 7 & Step 3, with Bolt (3), (4), washer (6), Allen Key (9).



Connect the Part from Step 8 & Step 4, with Bolt (3),(4), washer (6),Allen Key (9).



Put the Seat Cushion (N), Pillow Cushion 1 (O), Pillow Cushion 1 (P) on the Seat Daybed.



10-12

## **OPTION 1**



# OPTION 2



### **OPTION 3**