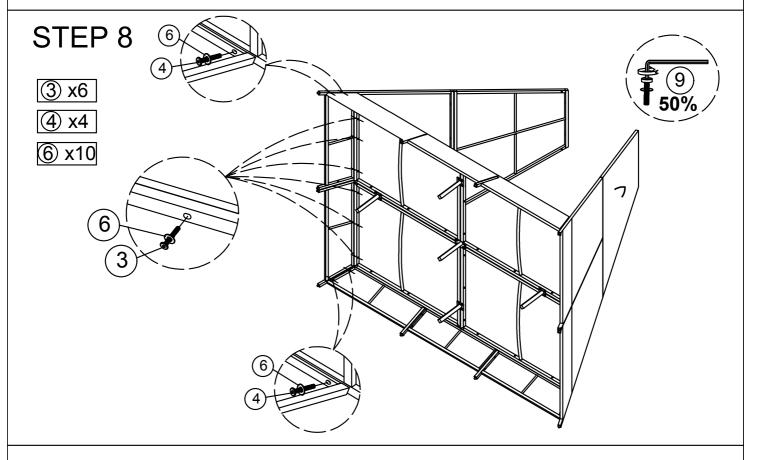

Connect the Part from Step 6 & Step 3, with Bolt (3), (4), washer (6), Allen Key (9).

Connect the Part from Step 7 & Step 3, with Bolt (3), (4), washer (6), Allen Key (9).

Connect the Part from Step 8 & Step 4, with Bolt (3),(4), washer (6),Allen Key (9).