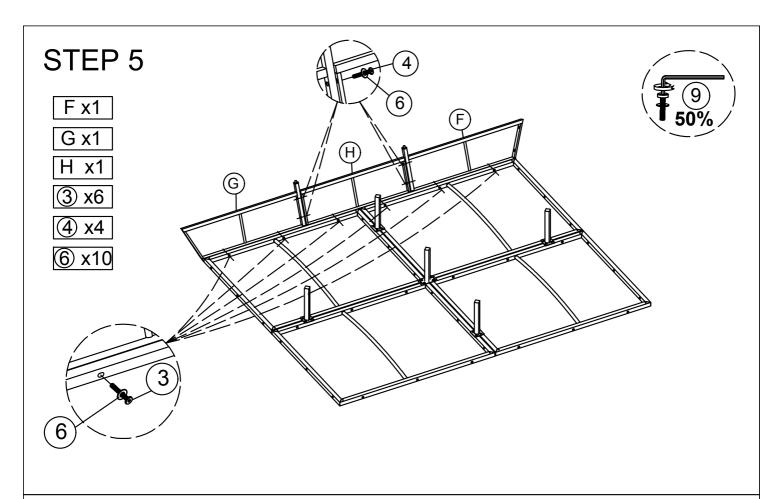

Connect the Part from Step 2 & Side Frame 1 (F), Side Frame 2 (G), Middle Side Frame (H), with Bolt (3), (4), washer (6), Allen Key (9).

Connect the Part from Step 5 & Side Frame 1 (F), Side Frame 2 (G), Middle Side Frame (H), with Bolt (3), (4), washer (6), Allen Key (9).