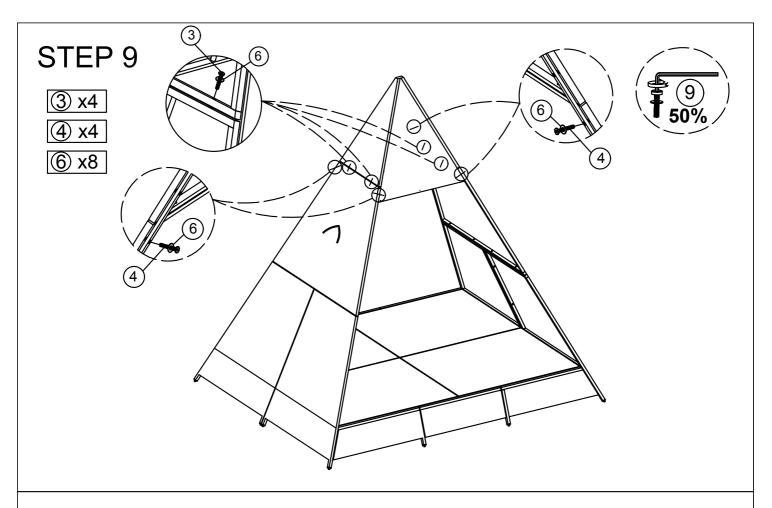

Connect the Part from Step 6 & Step 3, with Bolt (3), (4), washer (6), Allen Key (9).

Connect the Part from Step 7 & Step 3, with Bolt (3), (4), washer (6), Allen Key (9).

Connect the Part from Step 8 & Step 4, with Bolt (3),(4), washer (6),Allen Key (9).