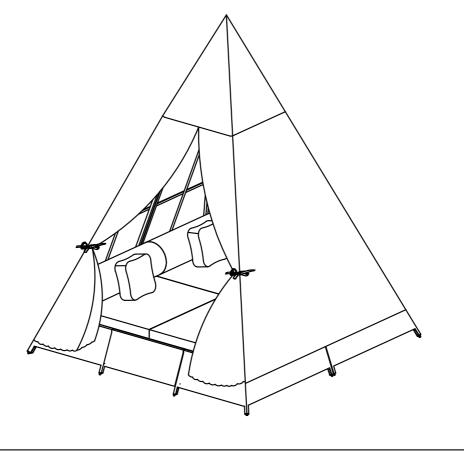

ut (7), Key (8), Allen Key (9).



Connect Top Frame (D) & Support Frame 2 (E), with Bolt (4), washer (6), Allen Key (9).



Connect the Part from Step 2 & Side Frame 1 (F), Side Frame 2 (G), Middle Side Frame (H), with Bolt (3), (4), washer (6), Allen Key (9).



Connect the Part from Step 5 & Side Frame 1 (F), Side Frame 2 (G), Middle Side Frame (H), with Bolt (3), (4), washer (6), Allen Key (9).



Connect the Part from Step 6 & Step 3, with Bolt (3), (4), washer (6), Allen Key (9).



Connect the Part from Step 7 & Step 3, with Bolt (3), (4), washer (6), Allen Key (9).



Connect the Part from Step 8 & Step 4, with Bolt (3),(4), washer (6),Allen Key (9).



Put the Seat Cushion (N), Pillow Cushion 1 (O), Pillow Cushion 1 (P) on the Seat Daybed.



10-12

## **OPTION 1**



# OPTION 2



### **OPTION 3**