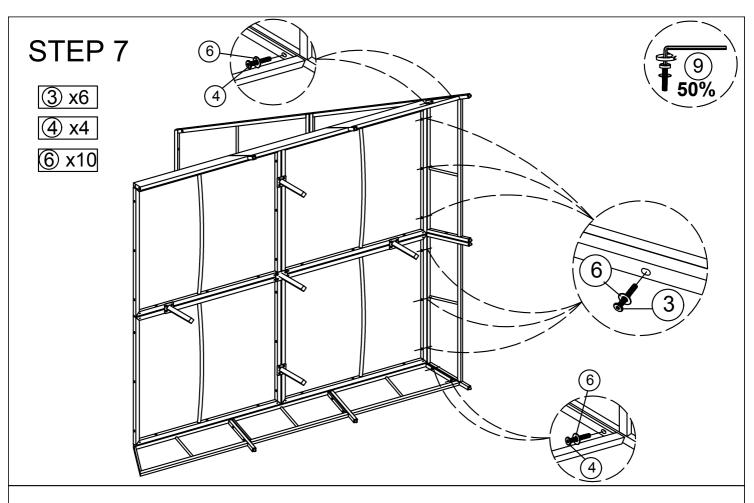

Connect the Part from Step 6 & Step 3, with Bolt (3), (4), washer (6), Allen Key (9).

Connect the Part from Step 7 & Step 3, with Bolt (3), (4), washer (6), Allen Key (9).

Connect the Part from Step 8 & Step 4, with Bolt (3),(4), washer (6),Allen Key (9).