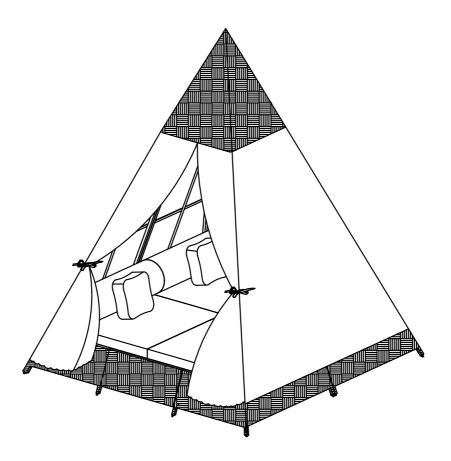

Put the Seat Cushion (N), Pillow Cushion 1 (O), Pillow Cushion 1 (P) on the Seat Daybed.

10-12