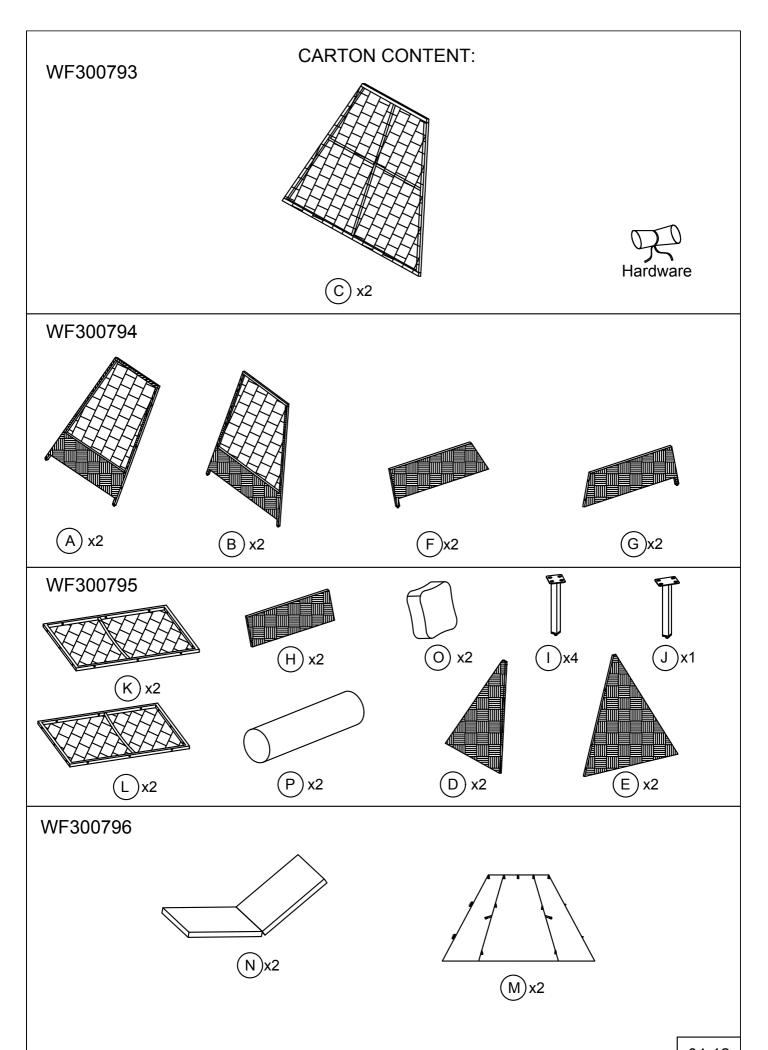

Connect Seat Daybed Frame 1 (K) & Seat Daybed Frame 2 (L) with Bolt (1), washer (6), Nut (7), Key (8), Allen Key (9).

Connect the Part from Step 1 & Leg 1 (I), Leg 2 (J) with Bolt (5), washer (6), Allen Key (9).

Connect Under Frame 1 (A) & Under Frame 2 (B), Middle Frame (C) with Bolt (2), (3) washer (6), Nut (7), Key (8), Allen Key (9).

Connect Top Frame (D) & Support Frame 2 (E), with Bolt (4), washer (6), Allen Key (9).

Connect the Part from Step 2 & Side Frame 1 (F), Side Frame 2 (G), Middle Side Frame (H), with Bolt (3), (4), washer (6), Allen Key (9).

Connect the Part from Step 5 & Side Frame 1 (F), Side Frame 2 (G), Middle Side Frame (H), with Bolt (3), (4), washer (6), Allen Key (9).