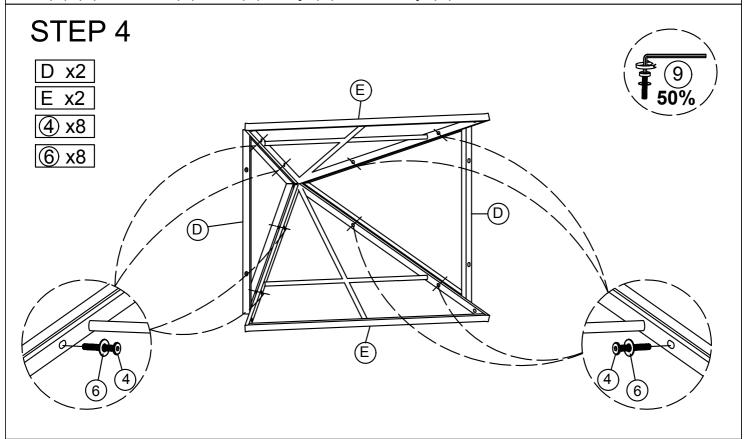

Connect Under Frame 1 (A) & Under Frame 2 (B), Middle Frame (C) with Bolt (2), (3) washer (6), Nut (7), Key (8), Allen Key (9).

Connect Top Frame (D) & Support Frame 2 (E), with Bolt (4), washer (6), Allen Key (9).