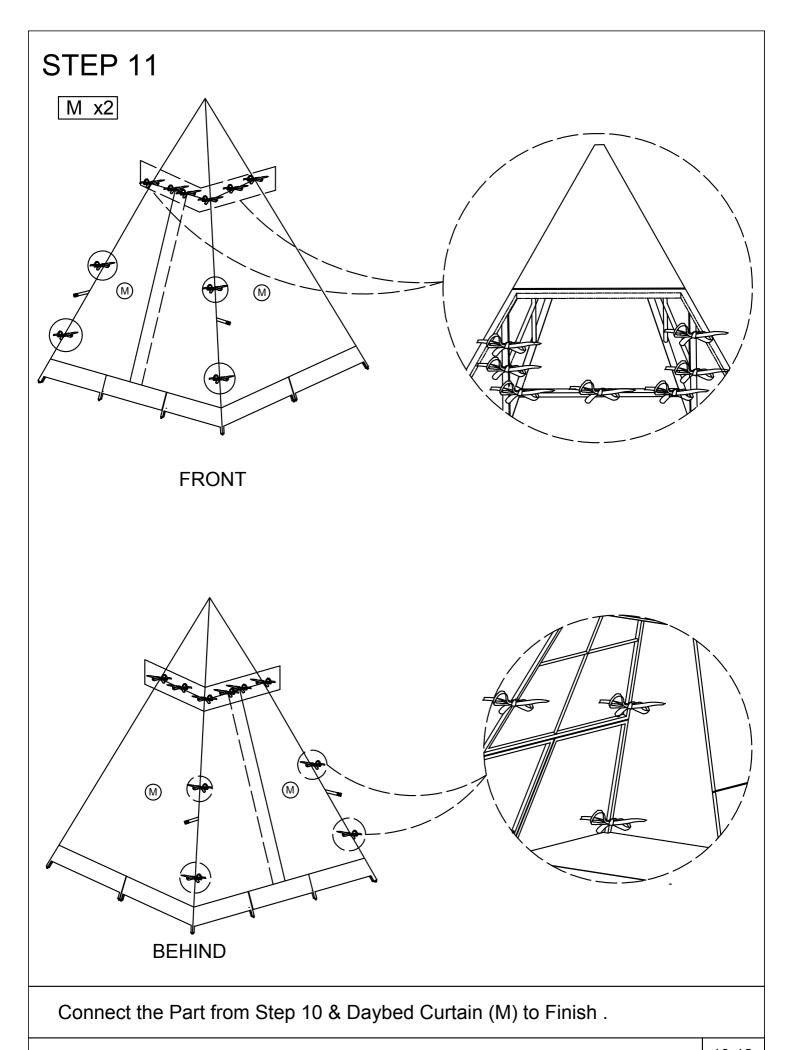

Put the Seat Cushion (N), Pillow Cushion 1 (O), Pillow Cushion 1 (P) on the Seat Daybed.

10-12