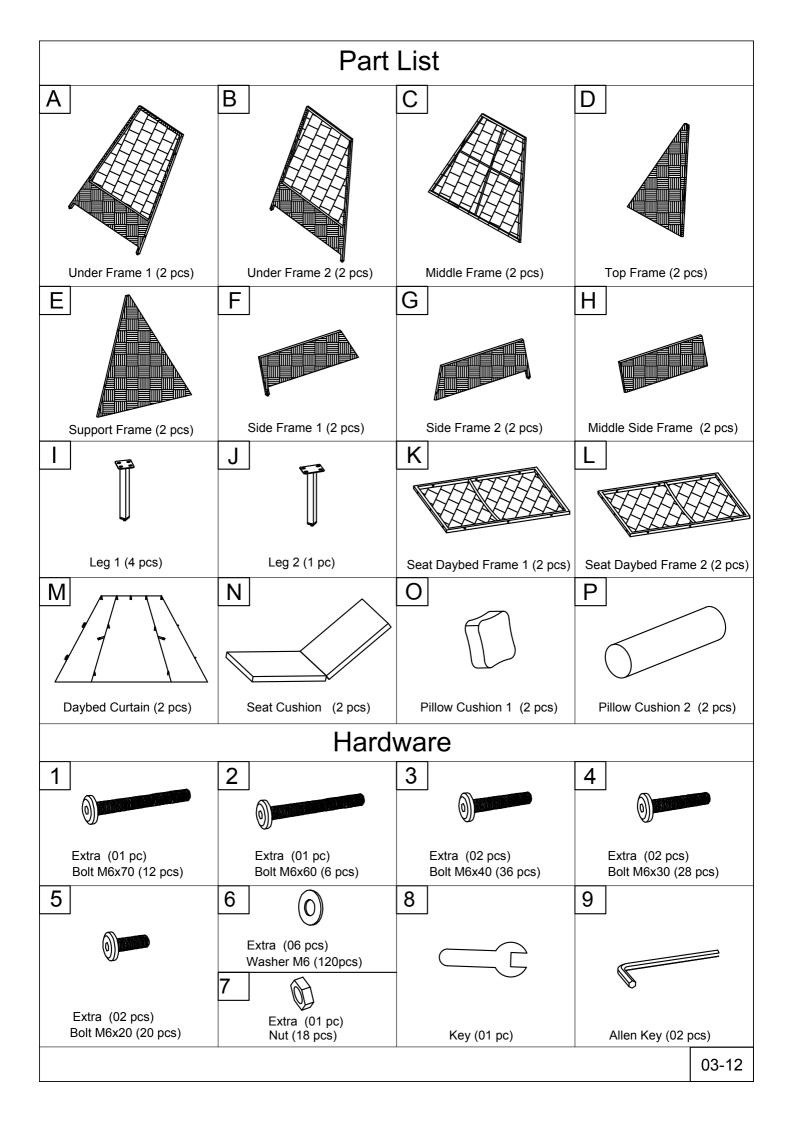

Connect Seat Daybed Frame 1 (K) & Seat Daybed Frame 2 (L) with Bolt (1), washer (6), Nut (7), Key (8), Allen Key (9).

Connect the Part from Step 1 & Leg 1 (I), Leg 2 (J) with Bolt (5), washer (6), Allen Key (9).

Connect Under Frame 1 (A) & Under Frame 2 (B), Middle Frame (C) with Bolt (2), (3) washer (6), Nut (7), Key (8), Allen Key (9).

Connect Top Frame (D) & Support Frame 2 (E), with Bolt (4), washer (6), Allen Key (9).

Connect the Part from Step 2 & Side Frame 1 (F), Side Frame 2 (G), Middle Side Frame (H), with Bolt (3), (4), washer (6), Allen Key (9).

Connect the Part from Step 5 & Side Frame 1 (F), Side Frame 2 (G), Middle Side Frame (H), with Bolt (3), (4), washer (6), Allen Key (9).

Connect the Part from Step 6 & Step 3, with Bolt (3), (4), washer (6), Allen Key (9).

Connect the Part from Step 7 & Step 3, with Bolt (3), (4), washer (6), Allen Key (9).

Connect the Part from Step 8 & Step 4, with Bolt (3),(4), washer (6),Allen Key (9).

Put the Seat Cushion (N), Pillow Cushion 1 (O), Pillow Cushion 1 (P) on the Seat Daybed.

10-12