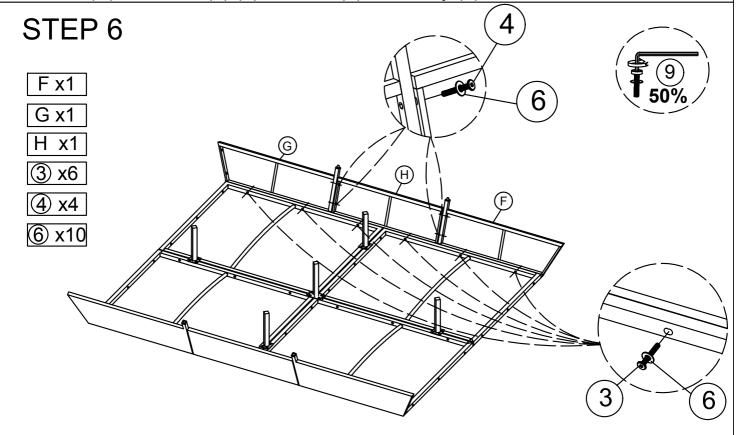

Connect the Part from Step 2 & Side Frame 1 (F), Side Frame 2 (G), Middle Side Frame (H), with Bolt (3), (4), washer (6), Allen Key (9).

Connect the Part from Step 5 & Side Frame 1 (F), Side Frame 2 (G), Middle Side Frame (H), with Bolt (3), (4), washer (6), Allen Key (9).

Connect the Part from Step 6 & Step 3, with Bolt (3), (4), washer (6), Allen Key (9).

Connect the Part from Step 7 & Step 3, with Bolt (3), (4), washer (6), Allen Key (9).

Connect the Part from Step 8 & Step 4, with Bolt (3),(4), washer (6),Allen Key (9).