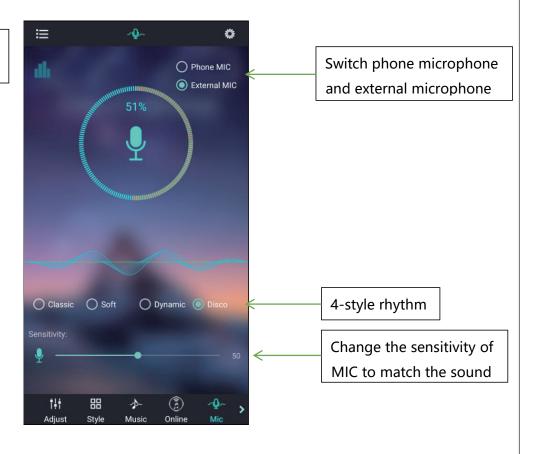

### (9) Switch to the microphone rhythm interface:

Music rhythm through cell phone microphone

Switch phone microphone and external microphone

Music rhythm through the microphone on the product