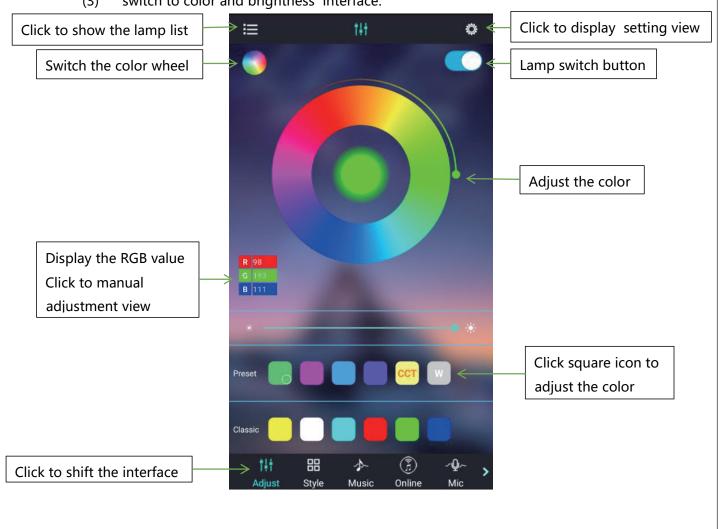

(3) switch to color and brightness interface:

(5) Click to RGB manual adjustment view:

(6) switch to the mode interface:

switch to the music rhythm interface: (7)

Next song

(8) Switch to the online music interface: