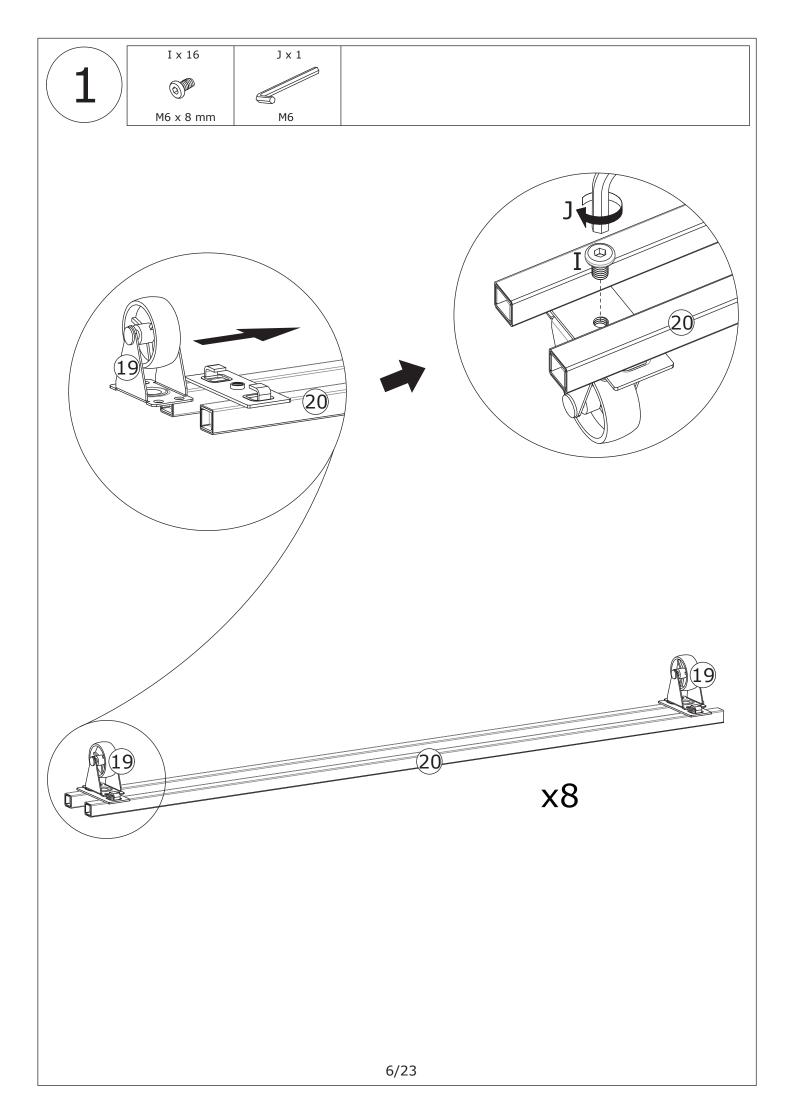

Do not use an electric screwdriver, and do not use too much force when installing, because the board is easy to break.

When installing, please carefully confirm whether each screw corresponds to the manual, accessories with similar shapes can be distinguished by size