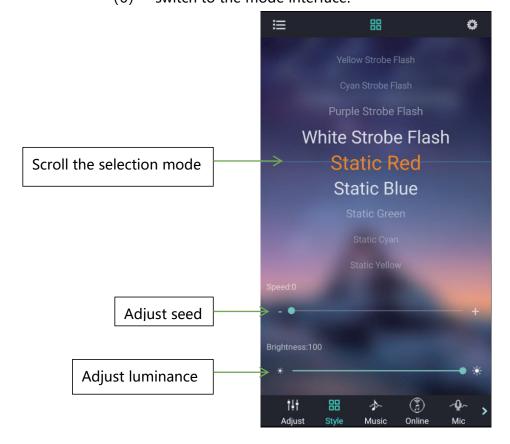

(3) switch to color and brightness interface:

(5) Click to RGB manual adjustment view:

(6) switch to the mode interface:

switch to the music rhythm interface: (7)

Next song

(8) Switch to the online music interface: