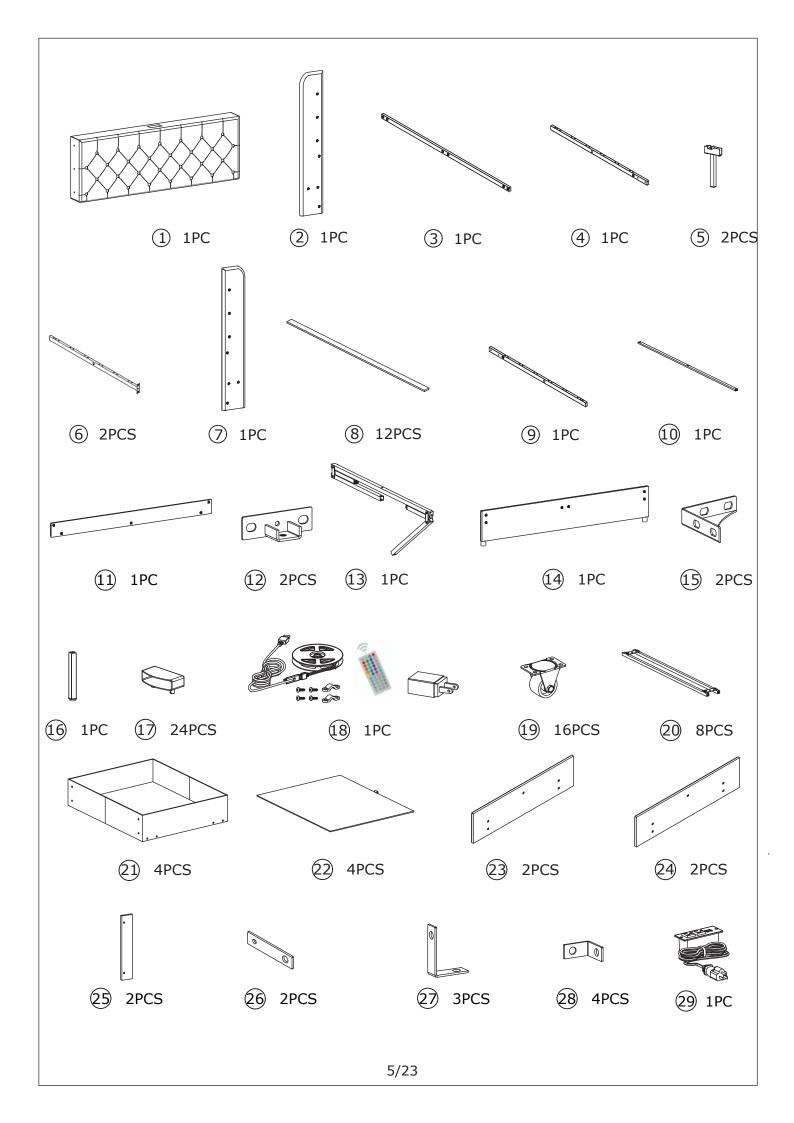

Do not use an electric screwdriver, and do not use too much force when installing, because the board is easy to break.

When installing, please carefully confirm whether each screw corresponds to the manual, accessories with similar shapes can be distinguished by size