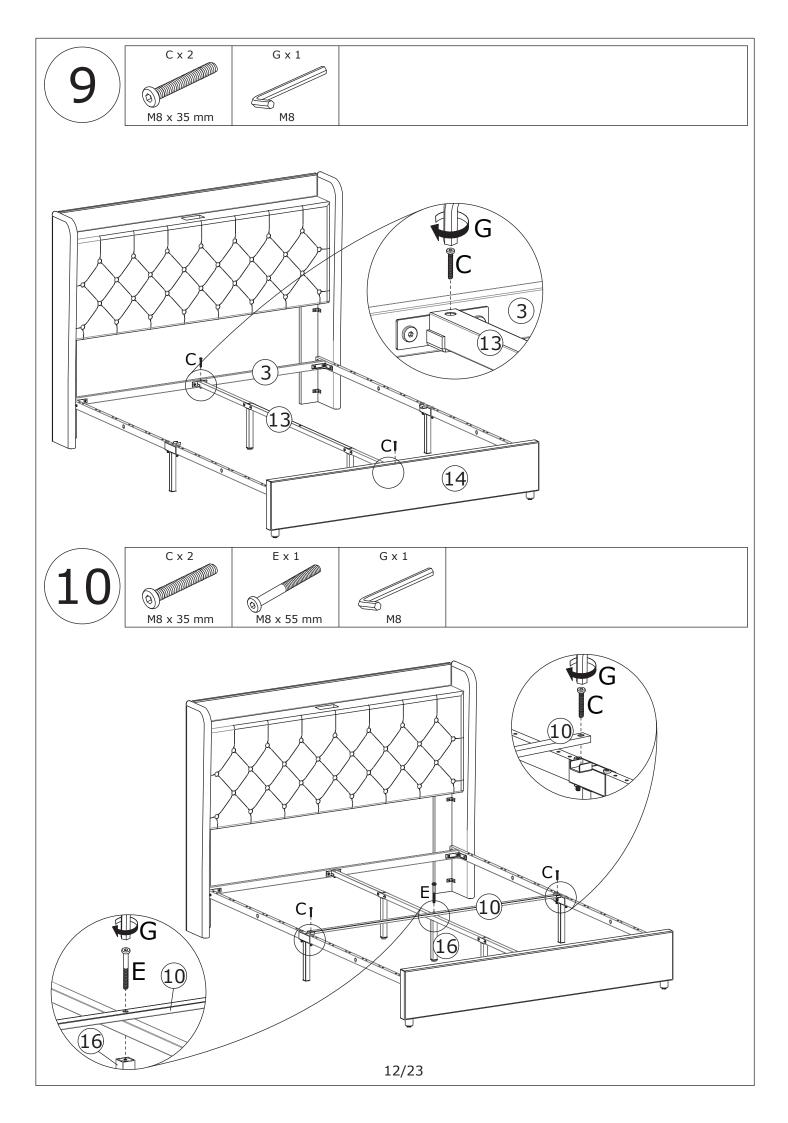

lly.

#### **IMPORTANT!**

It is important that any product which is assembled using any kind of screw is re-tightened 2 weeks after assembly,and once every 3 months - in order to assure stability through-out the lifespan of the product.

For regular maintenance and cleaning of the product, for the frame, please use a rag dipped in neutral detergent to fully wipe it, and then dry it with a clean rag. For glass materials, wipe with a rag dampened with water glass cleaner, and then dry with a dry rag.

Do not use an electric screwdriver, and do not use too much force when installing, because the board is easy to break.







When installing, please carefully confirm whether each screw corresponds to the manual, accessories with similar shapes can be distinguished by size

























### LotusLantern APP Manual

### 1. Software Overview

### 1.1 Overview

LotusLantern is a mobile APP to control LED strip by both Apple and Android phones.

The traditional control ways like infrared, 433MHz, 2.4GHz and others old wired ways will be replaced by mobile phone control way with convenient, powerful and scalable features.

Through this mobile APP, you can not only control the color, brightness and color temperature of the LED strips but also set up all kinds of fancy flash mode; Also this APP can change the light of the LED strip according to the rhythm of the music. This APP can set and control several LED strips through Bluetooth and the operation is very simple, easy to learn and easy to use.

### 1.2 Features

- Adjust color LED strips with 60,000 colors to change co