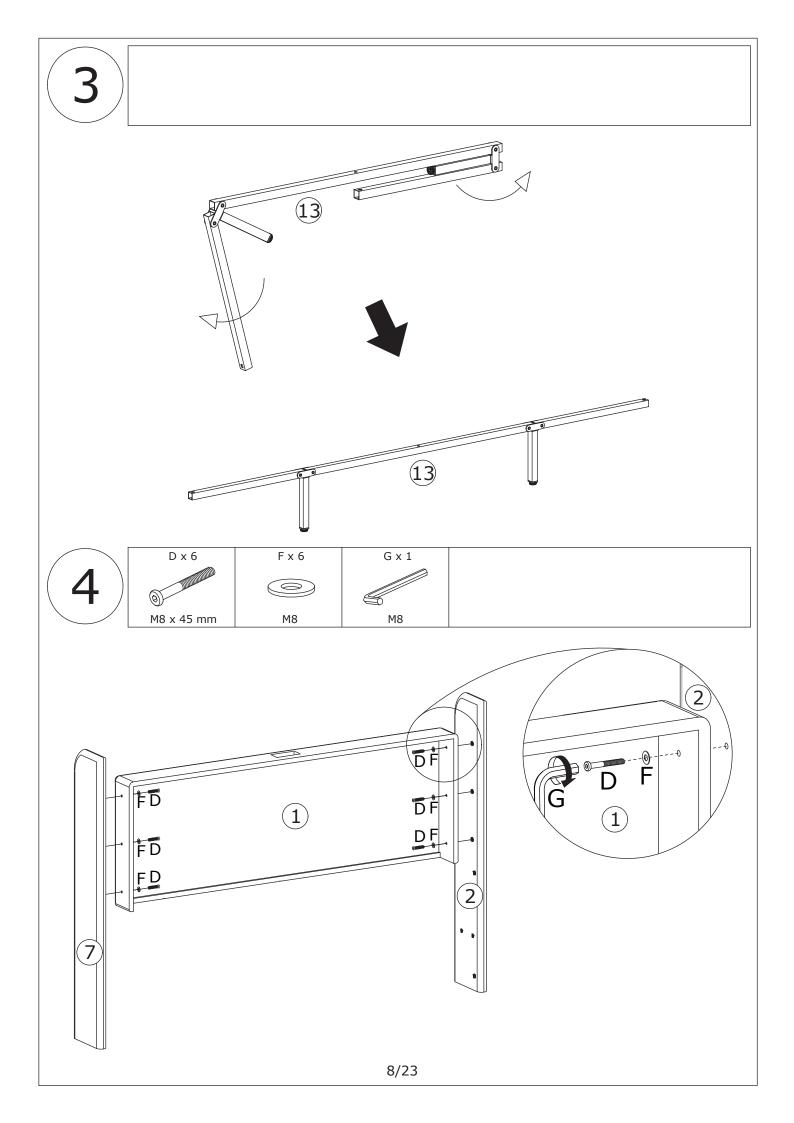

Do not use an electric screwdriver, and do not use too much force when installing, because the board is easy to break.

When installing, please carefully confirm whether each screw corresponds to the manual, accessories with similar shapes can be distinguished by size