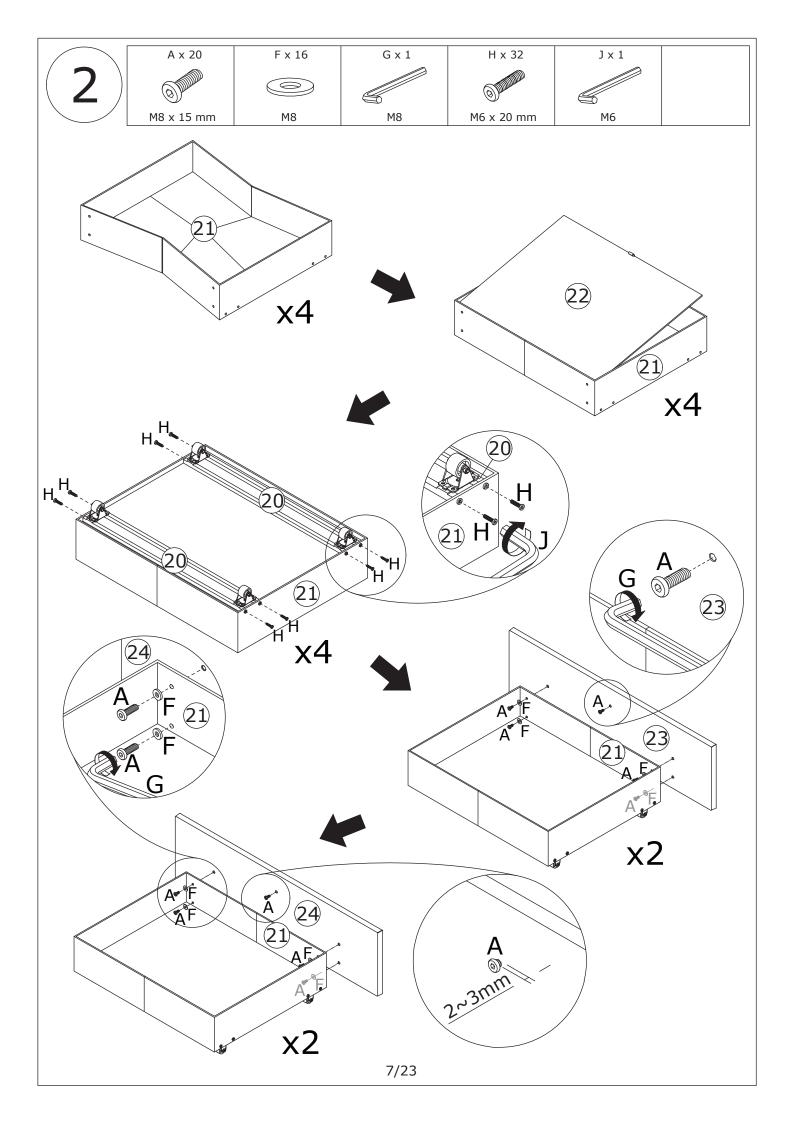

Do not use an electric screwdriver, and do not use too much force when installing, because the board is easy to break.

When installing, please carefully confirm whether each screw corresponds to the manual, accessories with similar shapes can be distinguished by size