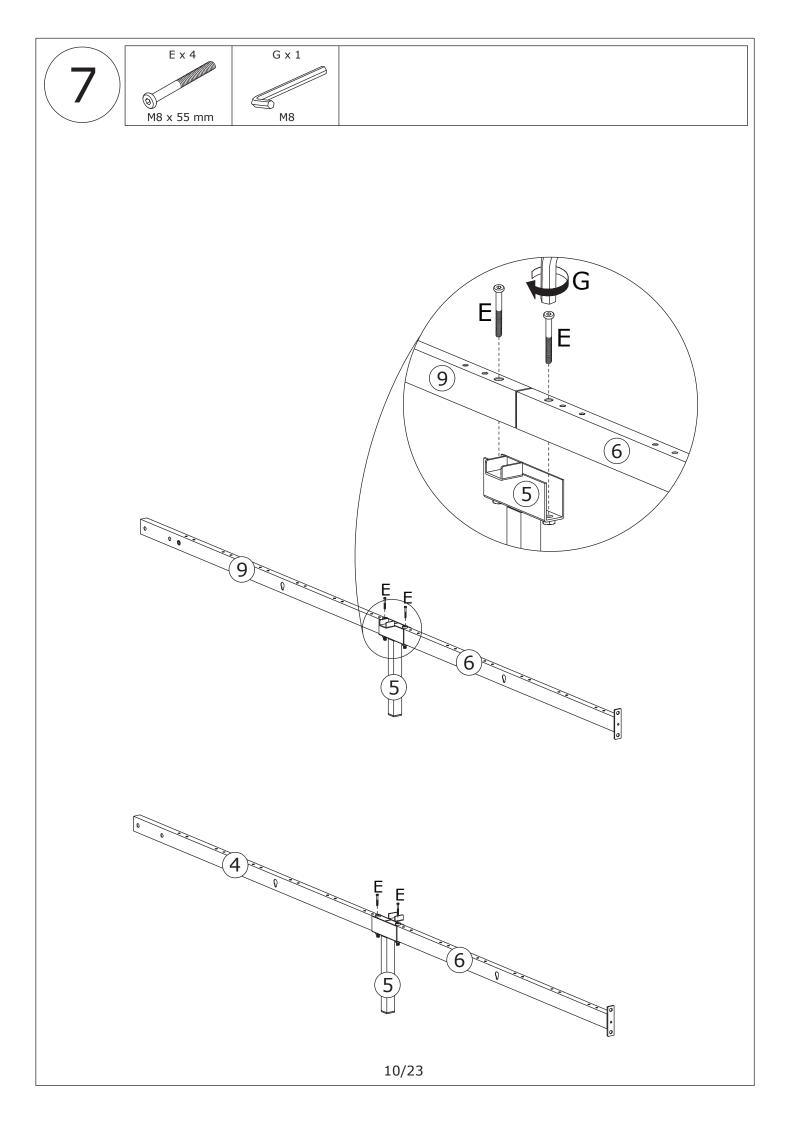

refully.

#### **IMPORTANT!**

It is important that any product which is assembled using any kind of screw is re-tightened 2 weeks after assembly,and once every 3 months - in order to assure stability through-out the lifespan of the product.

For regular maintenance and cleaning of the product, for the frame, please use a rag dipped in neutral detergent to fully wipe it, and then dry it with a clean rag. For glass materials, wipe with a rag dampened with water glass cleaner, and then dry with a dry rag.

Do not use an electric screwdriver, and do not use too much force when installing, because the board is easy to break.







When installing, please carefully confirm whether each screw corresponds to the manual, accessories with similar shapes can be distinguished by size

























### LotusLantern APP Manual

### 1. Software Overview

### 1.1 Overview

LotusLantern is a mobile APP to control LED strip by both Apple and Android phones.

The traditional control ways like infrared, 433MHz, 2.4GHz and others old wired ways will be replaced by mobile phone control way with convenient, powerful and scalable features.

Through this mobile APP, you can not only control the color, brightness and color temperature of the LED strips but also set up all kinds of fancy flash mode; Also this APP can change the light of the LED strip according to the rhythm of the music. This APP can set and control several LED strips through Bluetooth and the operation is very simple, easy to learn and easy to use.

### 1.2 Features

- Adjust color LED strips with 60,000 colors to chang