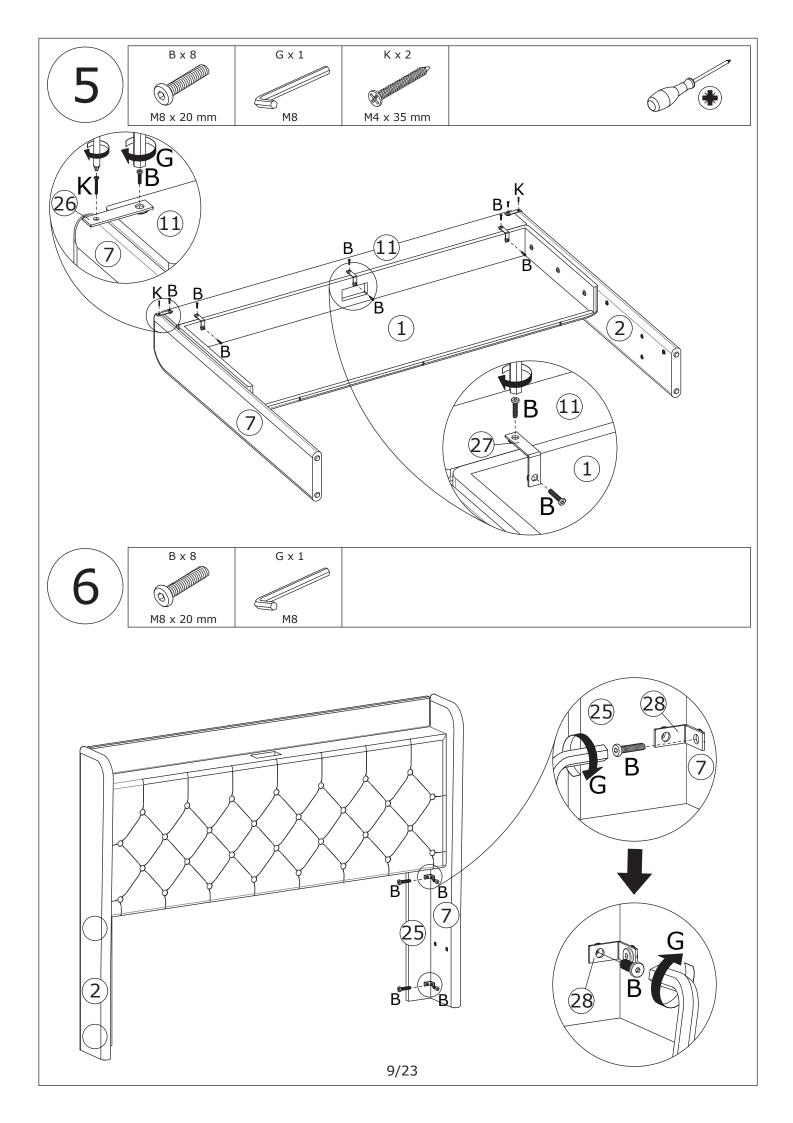

Do not use an electric screwdriver, and do not use too much force when installing, because the board is easy to break.

When installing, please carefully confirm whether each screw corresponds to the manual, accessories with similar shapes can be distinguished by size