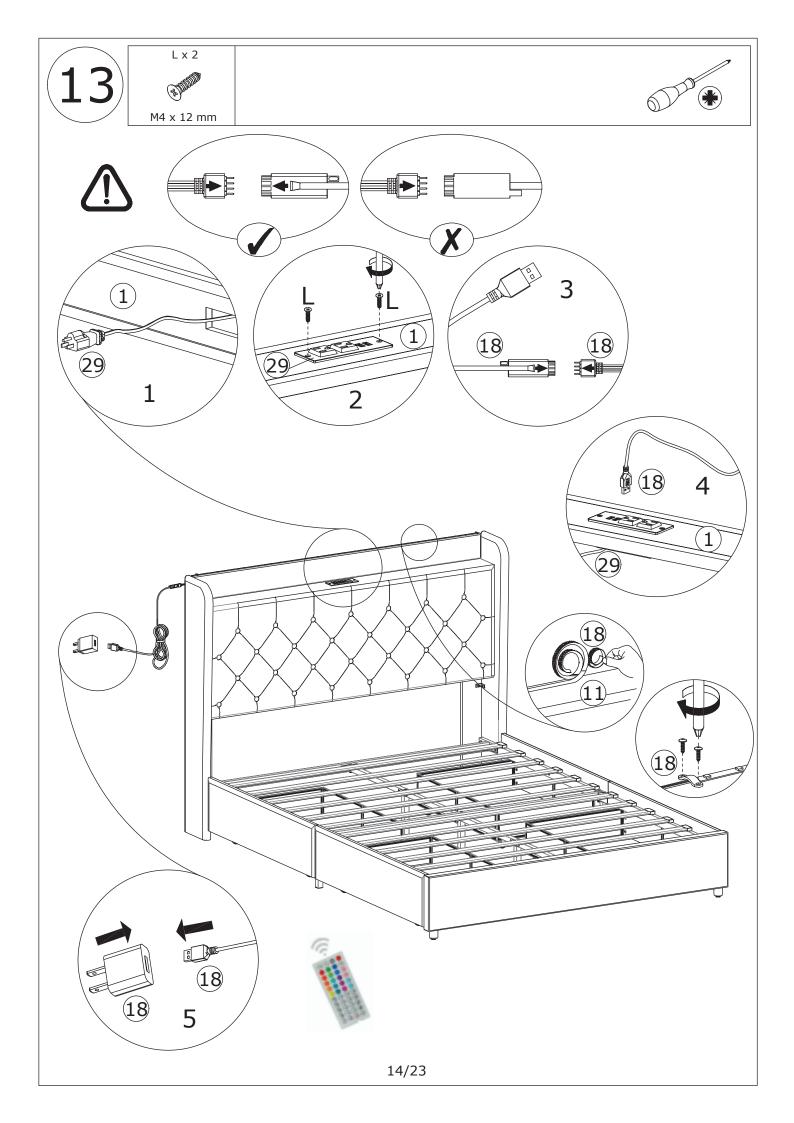

Do not use an electric screwdriver, and do not use too much force when installing, because the board is easy to break.

When installing, please carefully confirm whether each screw corresponds to the manual, accessories with similar shapes can be distinguished by size