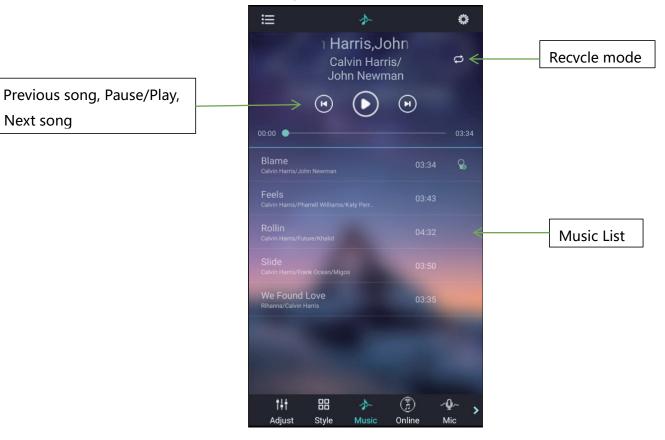

(3) switch to color and brightness interface:

(5) Click to RGB manual adjustment view:

(6) switch to the mode interface:

switch to the music rhythm interface: (7)

Next song

(8) Switch to the online music interface: