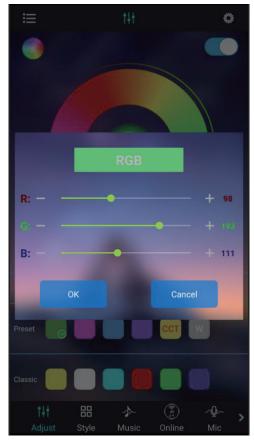

(3) switch to color and brightness interface:

(5) Click to RGB manual adjustment view:

(6) switch to the mode interface:

switch to the music rhythm interface: (7)

Next song

(8) Switch to the online music interface: