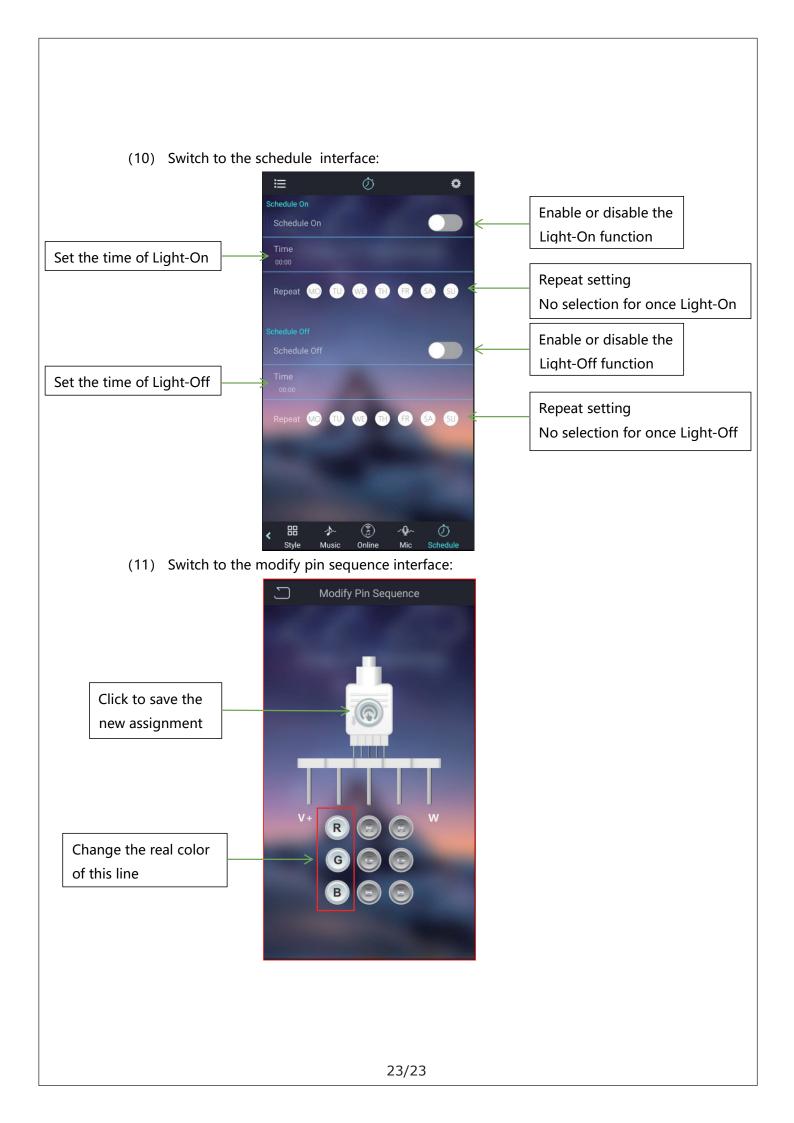

(3) switch to color and brightness interface:

(5) Click to RGB manual adjustment view:

(6) switch to the mode interface:

switch to the music rhythm interface: (7)

Next song

(8) Switch to the online music interface: