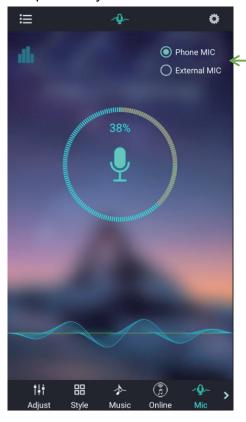

### (9) Switch to the microphone rhythm interface:

Music rhythm through cell phone microphone

Switch phone microphone and external microphone

Music rhythm through the microphone on the product