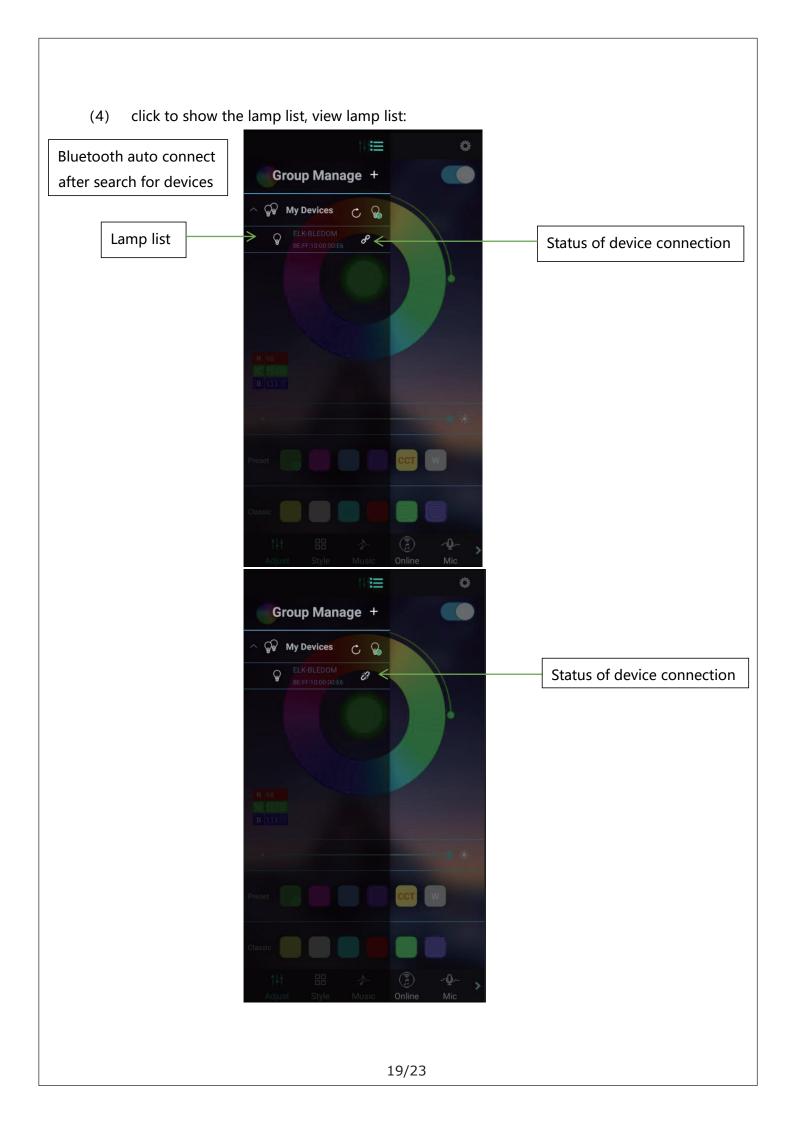

(3) switch to color and brightness interface:

(5) Click to RGB manual adjustment view:

(6) switch to the mode interface:

switch to the music rhythm interface: (7)

Next song

(8) Switch to the online music interface: