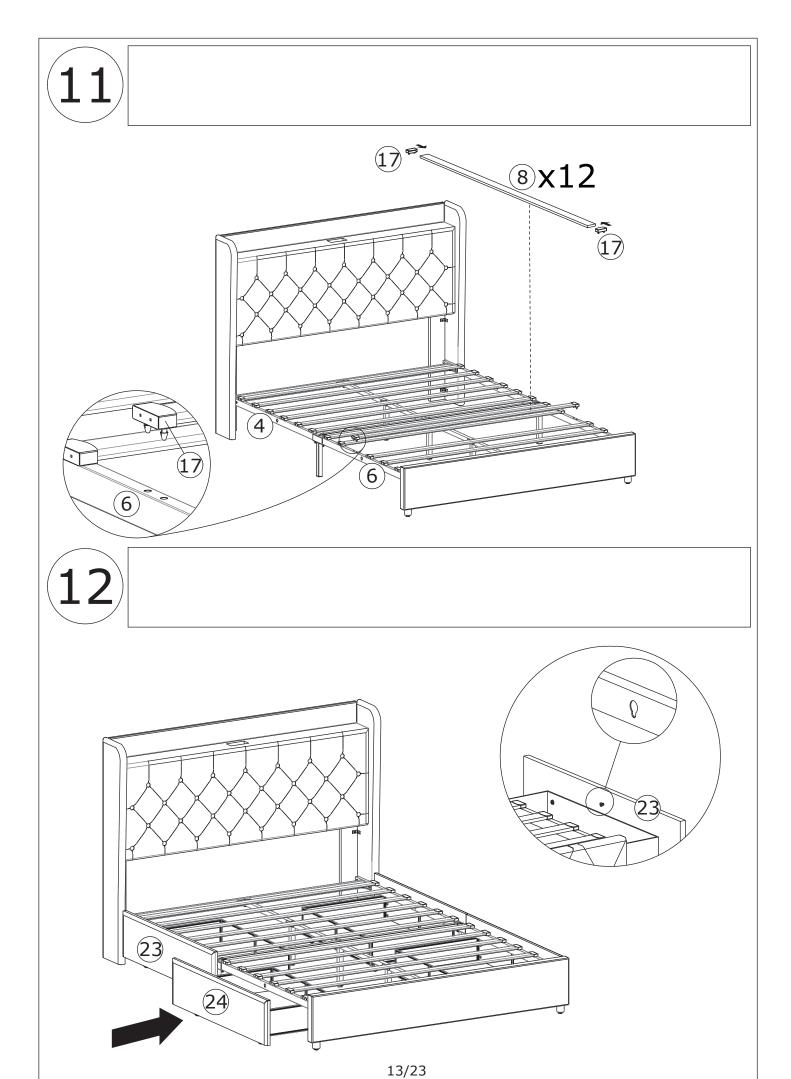

y.

#### **IMPORTANT!**

It is important that any product which is assembled using any kind of screw is re-tightened 2 weeks after assembly,and once every 3 months - in order to assure stability through-out the lifespan of the product.

For regular maintenance and cleaning of the product, for the frame, please use a rag dipped in neutral detergent to fully wipe it, and then dry it with a clean rag. For glass materials, wipe with a rag dampened with water glass cleaner, and then dry with a dry rag.

Do not use an electric screwdriver, and do not use too much force when installing, because the board is easy to break.







When installing, please carefully confirm whether each screw corresponds to the manual, accessories with similar shapes can be distinguished by size

























### LotusLantern APP Manual

### 1. Software Overview

### 1.1 Overview

LotusLantern is a mobile APP to control LED strip by both Apple and Android phones.

The traditional control ways like infrared, 433MHz, 2.4GHz and others old wired ways will be replaced by mobile phone control way with convenient, powerful and scalable features.

Through this mobile APP, you can not only control the color, brightness and color temperature of the LED strips but also set up all kinds of fancy flash mode; Also this APP can change the light of the LED strip according to the rhythm of the music. This APP can set and control several LED strips through Bluetooth and the operation is very simple, easy to learn and easy to use.

### 1.2 Features

- Adjust color LED strips with 60,000 colors to change colo