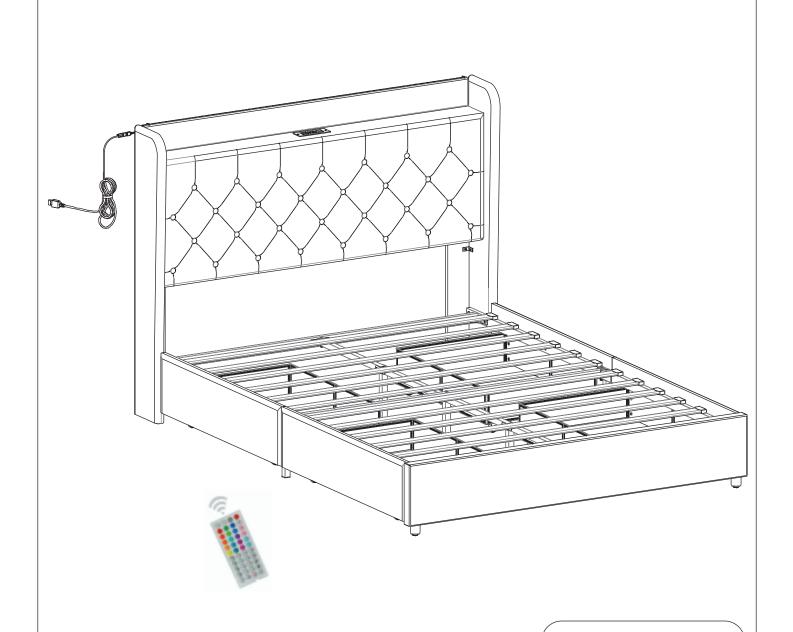

# Bed

1/23

Version:07/19/2023

ASSEMBLED BY 2 ADULTS

### 1.1 Overview

LotusLantern is a mobile APP to control LED strip by both Apple and Android phones.

The traditional control ways like infrared, 433MHz, 2.4GHz and others old wired ways will be replaced by mobile phone control way with convenient, powerful and scalable features.

Through this mobile APP, you can not only control the color, brightness and color temperature of the LED strips but also set up all kinds of fancy flash mode; Also this APP can change the light of the LED strip according to the rhythm of the music. This APP can set and control several LED strips through Bluetooth and the operation is very simple, easy to learn and easy to use.

### 1.2 Features

- Adjust color LED strips with 60,000 colors to change color and brightness and adjust monochrome LED stips to change brightness and color temperature
- Play music or turn on a sound playback device, you can let the light change the color and brightness with the rhythm of music, the music rhythm beautiful
- Inside multiple setting mode for color change and control LED strips without mobile
- Long distance control with omni-directional antenna, and many-to-many group control mode
- Once the connection is successful, connect automatically next time