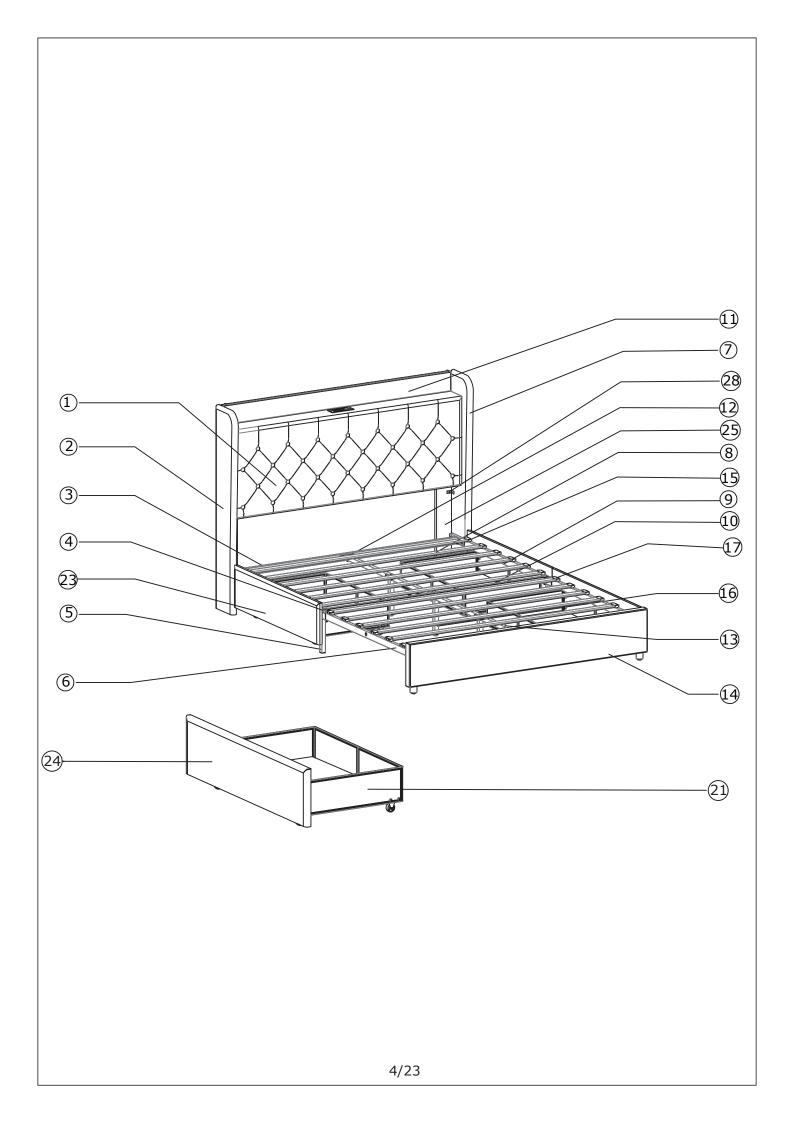

Do not use an electric screwdriver, and do not use too much force when installing, because the board is easy to break.

When installing, please carefully confirm whether each screw corresponds to the manual, accessories with similar shapes can be distinguished by size