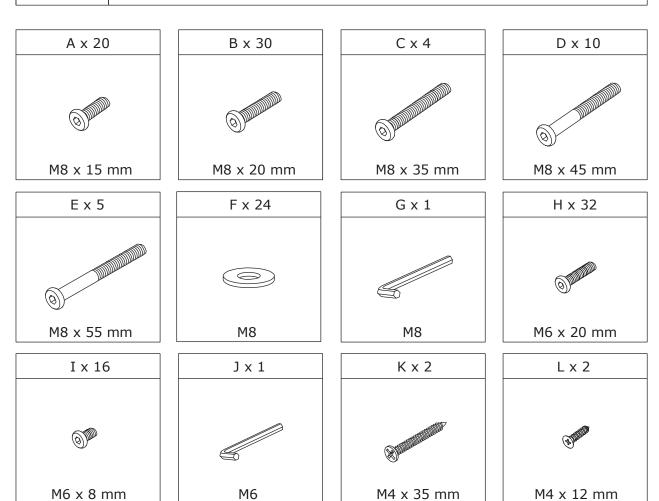

Do not use an electric screwdriver, and do not use too much force when installing, because the board is easy to break.

When installing, please carefully confirm whether each screw corresponds to the manual, accessories with similar shapes can be distinguished by size