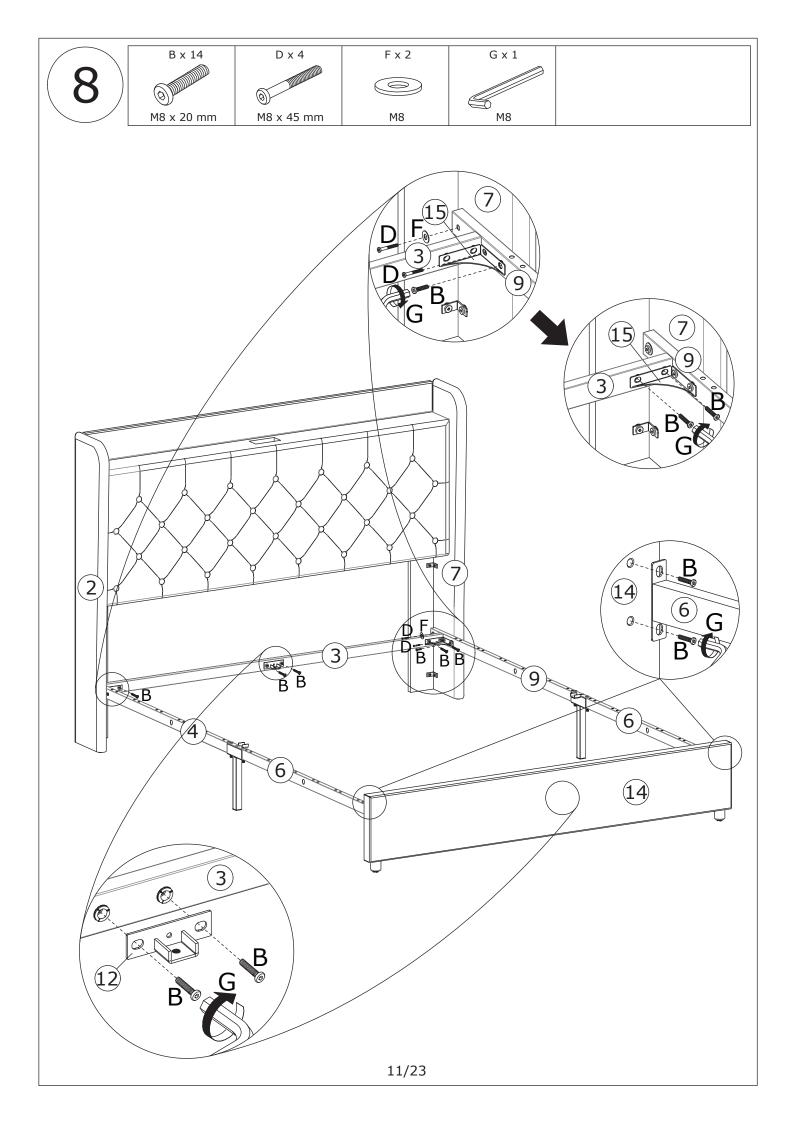

fully.

#### **IMPORTANT!**

It is important that any product which is assembled using any kind of screw is re-tightened 2 weeks after assembly,and once every 3 months - in order to assure stability through-out the lifespan of the product.

For regular maintenance and cleaning of the product, for the frame, please use a rag dipped in neutral detergent to fully wipe it, and then dry it with a clean rag. For glass materials, wipe with a rag dampened with water glass cleaner, and then dry with a dry rag.

Do not use an electric screwdriver, and do not use too much force when installing, because the board is easy to break.







When installing, please carefully confirm whether each screw corresponds to the manual, accessories with similar shapes can be distinguished by size

























### LotusLantern APP Manual

### 1. Software Overview

### 1.1 Overview

LotusLantern is a mobile APP to control LED strip by both Apple and Android phones.

The traditional control ways like infrared, 433MHz, 2.4GHz and others old wired ways will be replaced by mobile phone control way with convenient, powerful and scalable features.

Through this mobile APP, you can not only control the color, brightness and color temperature of the LED strips but also set up all kinds of fancy flash mode; Also this APP can change the light of the LED strip according to the rhythm of the music. This APP can set and control several LED strips through Bluetooth and the operation is very simple, easy to learn and easy to use.

### 1.2 Features

- Adjust color LED strips with 60,000 colors to change