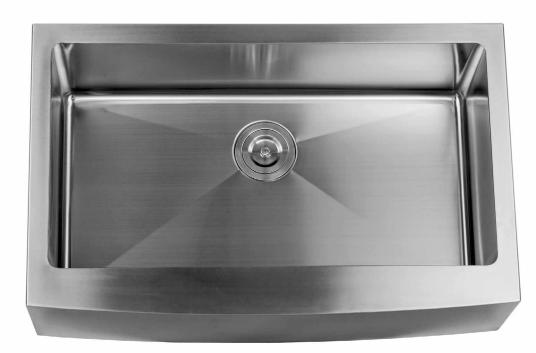

# MNO163020F

30" x 20" Stainless Steel Single Basin Farmhouse Kitchen Sink

## Features

- Stainless steel construction
- Single basin
- Rear drain location
- Farmhouse installation
- Limited lifetime warranty
- Sound deadening
- Satin finish
- Deep basin
- 16-gauge thickness

## Specifications

- Basin width: 18"
- Basin length: 28"
- Basin depth: 10"
- Drain opening: 3-1/2"
- Drain location: Rear
- Material: Stainless steel
- Faucet holes: N/A
- Installation type: Farmhouse
- Number of basins: 1
- Weight: 32 lbs.