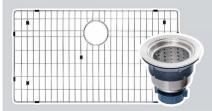

# MNO163020F

30" x 20" Stainless Steel Single Basin Farmhouse Kitchen Sink



# **DIMENSIONS & MEASUREMENTS**





# Available Finishes



STAINLESS STEEL (MNO163020F)

## Features

- Stainless steel construction
- Single basin
- Rear drain location
- Farmhouse installation
- Limited lifetime warranty
- Sound deadening
- Satin finish
- Deep basin
- 16-gauge thickness

### **Included Accessories**



Grate and basket strainer

## Specifications

- Basin width: 18"
- Basin length: 28"
- Basin depth: 10"
- Drain opening: 3-1/2"
- Drain location: Rear
- Material: Stainless steel
- Faucet holes: N/A
- Installation type: Farmhouse
- Number of basins: 1
- Weight: 32 lbs.

Not approved for commercial use

#### Installation Notes

- Thoroughly check sink for defects before installation (installation is not covered under warranty).
- CNC cutout template available on request.