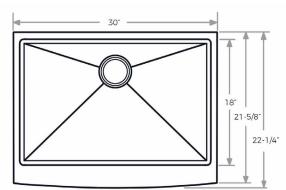

# **DIMENSIONS & MEASUREMENTS**

## Specifications

- Basin width: 18"
- Basin length: 28"
- Basin depth: 10"
- Drain opening: 3-1/2"
- Drain location: Rear
- Material: Stainless steel
- Faucet holes: N/A
- Installation type: Farmhouse
- Number of basins: 1
- Weight: 32 lbs.