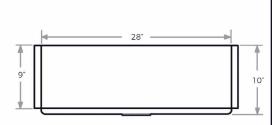

# **DIMENSIONS & MEASUREMENTS**

## Specifications

- Basin width: 18"
- Basin length: 28"
- Basin depth: 10"
- Drain opening: 3-1/2"
- Drain location: Rear
- Material: Stainless steel
- Faucet holes: N/A
- Installation type: Farmhouse
- Number of basins: 1
- Weight: 32 lbs.