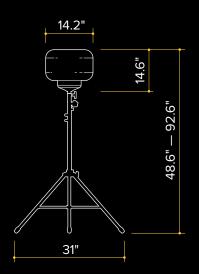

# BALLOON LIGHT KIT











### **POLAR DIAGRAM**

Light on tripod at 6.5 feet



### **DIMENSIONS**



## **SPECIFICATIONS**

**Product Name:** 60 Watt Balloon Light Kit

Fan wattage: 5W

AC 90-277V Voltage: Frequency: 50/60 Hz Operating Amperage: 0.54A 65W Power Consumption: Operating Tempatures: -30-130°F

Luminous Flux: 7,800 lm

Color Temperature: 3,000-5,000K Illumination Radius: 45ft

Sq Ft of Illumination: 6,361.7 sq ft Lamp Life: 50.000 hours

IP Rating: IP 42 Operating Decibel: 52dB

Weight 5.7 lb (fixture)

7.1 lb (tripod)

Power Cord: 16ft

Warranty Lifetime Limited Warranty (fixture)

# FEATURED ACCESSORIES (not included)



2" HEAVY-DUTY C-CLAMP



500W 560WH PORTABLE POWER STATION



STANDARD SERIES UNIVERSAL POLE MOUNT KIT

SD-UPMKIT-SM-G1



STANDARD SERIES TRUCK HITCH MOUNT

Visit

SeeDevil.com

for a comprehensive list of accessories



Control your light with SeeDevil A