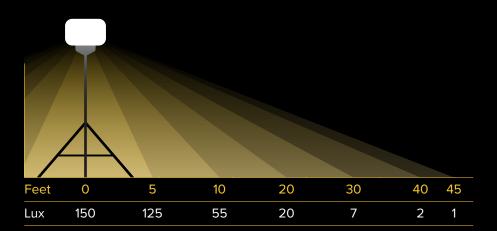

# BALLOON LIGHT KIT











### **POLAR DIAGRAM**

Light on tripod at 6.5 feet



### **DIMENSIONS**



## **SPECIFICATIONS**

**Product Name:** 60 Watt Balloon Light Kit

Fan wattage: 5W

AC 90-277V Voltage: Frequency: 50/60 Hz Operating Amperage: 0.54A 65W Power Consumption: Operating Tempatures: -30-130°F

Luminous Flux: 7,800 lm

Color Temperature: 3,000-5,000K Illumination Radius: 45ft

Sq Ft of Illumination: 6,361.7 sq ft Lamp Life: 50.000 hours

IP Rating: IP 42 Operating Decibel: 52dB

Weight 5.7 lb (fixture)

7.1 lb (tripod)

Power Cord: 16ft

Warranty Lifetime Limited Warranty (fixture)

# FEATURED ACCESSORIES (not included)



2" HEAVY-DUTY C-CLAMP



500W 560WH PORTABLE POWER STATION



STANDARD SERIES UNIVERSAL POLE MOUNT KIT

SD-UPMKIT-SM-G1



STANDARD SERIES TRUCK HITCH MOUNT

Visit

SeeDevil.com

for a comprehensive list of accessories



Control your