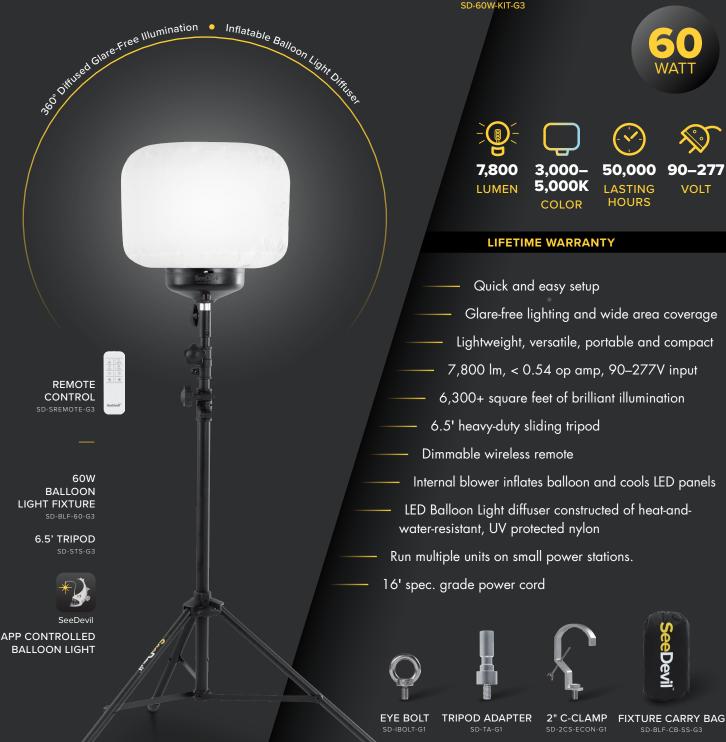

# BALLOON LIGHT KIT

## **SPECIFICATIONS**

**Product Name:** 60 Watt Balloon Light Kit

Fan wattage: 5W

AC 90-277V Voltage: Frequency: 50/60 Hz Operating Amperage: 0.54A 65W Power Consumption: Operating Tempatures: -30-130°F

Luminous Flux: 7,800 lm

Color Temperature: 3,000-5,000K Illumination Radius: 45ft

Sq Ft of Illumination: 6,361.7 sq ft Lamp Life: 50.000 hours

IP Rating: IP 42 Operating Decibel: 52dB

Weight 5.7 lb (fixture)

7.1 lb (tripod)

Power Cord: 16ft

Warranty Lifetime Limited Warranty (fixture)

# FEATURED ACCESSORIES (not included)

2" HEAVY-DUTY C-CLAMP

500W 560WH PORTABLE POWER STATION

STANDARD SERIES UNIVERSAL POLE MOUNT KIT

SD-UPMKIT-SM-G1

STANDARD SERIES TRUCK HITCH MOUNT

Visit

SeeDevil.com

for a comprehensive list of accessories

Control your light with SeeDevil App

**DESIGNED IN THE USA** 

MADE IN CHINA