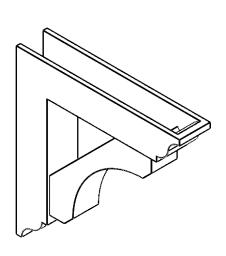

## ITEM NUMBER: BKTP03X16X16LEC01

3"W X 16"D X 16"H X 3"T LEGACY ARCHITECTURAL GRADE PVC OPEN BRACKET, TRADITIONAL TOP AND BACK, 2 1/2"W CLOSED BRACE

**SIDE PROFILE** 

**FRONT PROFILE** 

**ISOMETRIC** 

GENERATED DATE: 03/21/2024