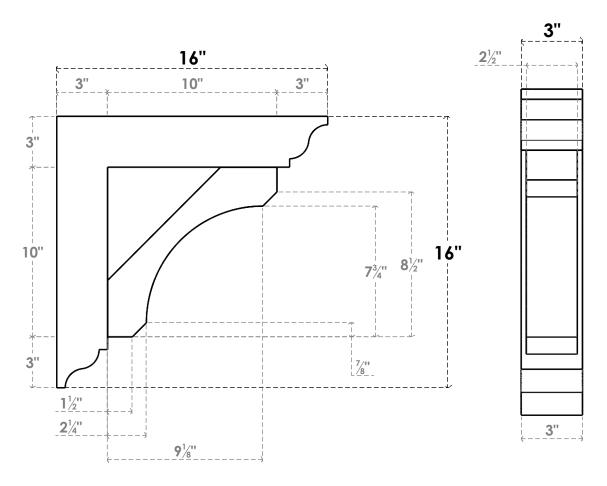

## ITEM NUMBER: BKTP03X16X16LEC01

3"W X 16"D X 16"H X 3"T LEGACY ARCHITECTURAL GRADE PVC OPEN BRACKET, TRADITIONAL TOP AND BACK, 2 1/2"W CLOSED BRACE

**SIDE PROFILE** 

**FRONT PROFILE** 

**ISOMETRIC** 

GENERATED DATE: 03/21/2024