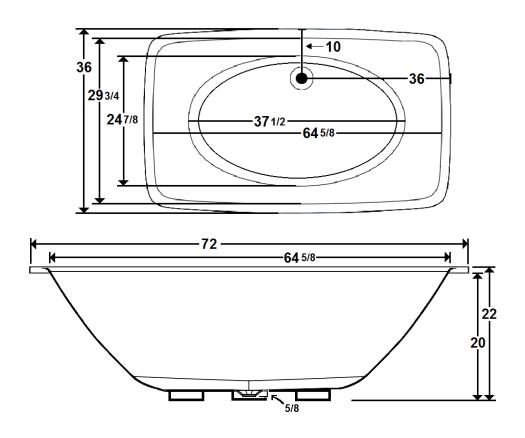

\*All dimensions are +/- 1/2" and subject to change without notice\*

## **Technical Information**

• Weight: 182 lbs.

Water Depth to Overflow: 16 1/4"

Water Capacity: 85 gal.

Sump Dimension: 37 1/2" x 24 7/8"