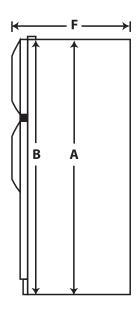

## Installation

Allow sufficient clearance on hinge side of refrigerator when installing next to a wall where handle may make contact.

| Model<br>Size | Cabinet Dimensions A-Height   C-Width   D-Depth |         |                                  | B-Total Height (With Hinge Cover) | E-Depth | F-Total Depth<br>(With Handles) |                     |
|---------------|-------------------------------------------------|---------|----------------------------------|-----------------------------------|---------|---------------------------------|---------------------|
| 18.2 cu. ft.  |                                                 | 29 5/8" | 26 <sup>3</sup> / <sub>8</sub> " | 66 <sup>1</sup> / <sub>8</sub> "  | 31 5/8" | 33 5/8"                         | 59 <sup>7</sup> /8" |