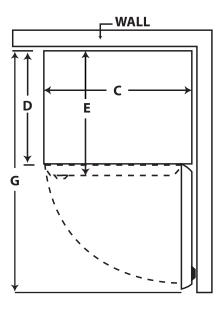

## Installation

Allow sufficient clearance on hinge side of refrigerator when installing next to a wall where handle may make contact.

| Model<br>Size | Cabinet Dimensions A-Height   C-Width   D-Depth |         |                                  | B-Total Height (With Hinge Cover) | E-Depth | F-Total Depth<br>(With Handles) |                     |
|---------------|-------------------------------------------------|---------|----------------------------------|-----------------------------------|---------|---------------------------------|---------------------|
| 18.2 cu. ft.  |                                                 | 29 5/8" | 26 <sup>3</sup> / <sub>8</sub> " | 66 <sup>1</sup> / <sub>8</sub> "  | 31 5/8" | 33 5/8"                         | 59 <sup>7</sup> /8" |