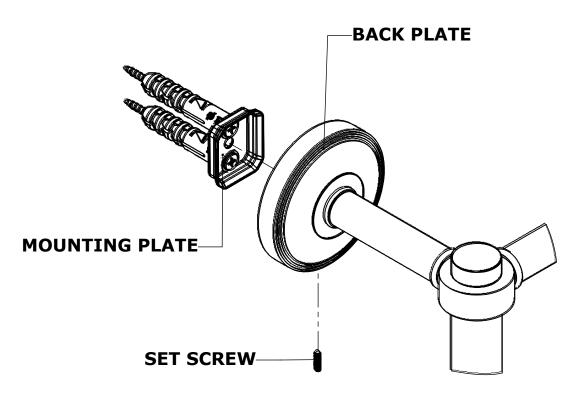

### **Step 2:** Attach Bracket to Mounting Plate.

Place bracket on mounting plate and secure by tightening set screw as shown below.