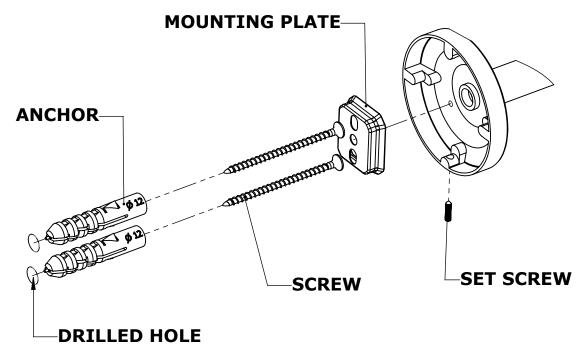

#### Step 1: Drill holes in Wall for screw anchors and attach Mounting Plate to Wall

Determine your desired location for installation and make a mark for the location of the mounting plate. Remove mounting plate from backplate by loosening set screw in backplate as pictured below. Place center hole of mounting plate over mark made above. Make 2 marks where mounting screws will be placed as shown below. Drill hole at each of the marks. (You may substitute other mounting annehors or screws if desired). Place anchors into the holes made. Place mounting plate over

holes and secure to mounting surface using screws as shown below.

**DETAIL M** 