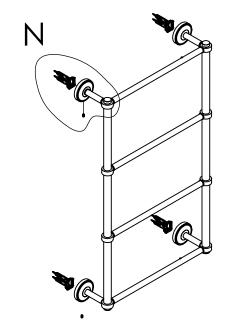

### **Step 2:** Attach Bracket to Mounting Plate.

Place bracket on mounting plate and secure by tightening set screw as shown below.

### **PERSPECTIVE**

**DETAIL N**