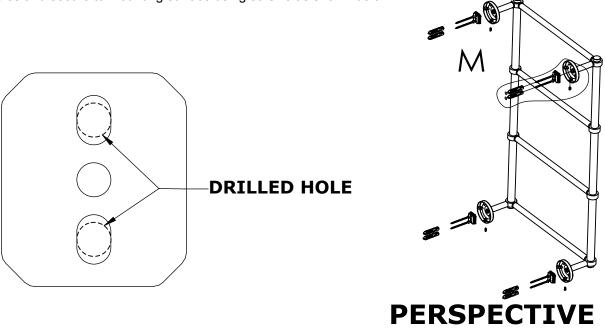

#### Step 1: Drill holes in Wall for screw anchors and attach Mounting Plate to Wall

Determine your desired location for installation and make a mark for the location of the mounting plate. Remove mounting plate from backplate by loosening set screw in backplate as pictured below. Place center hole of mounting plate over mark made above. Make 2 marks where mounting screws will be placed as shown below. Drill hole at each of the marks. (You may substitute other mounting annehors or screws if desired). Place anchors into the holes made. Place mounting plate over

holes and secure to mounting surface using screws as shown below.

**DETAIL M** 