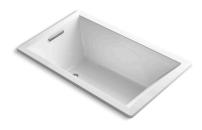

## **Underscore**® 60" x 36" drop-in bath

**K-1848** 

#### Features

- Integral lumbar support
- Slotted overflow allows for deep soaking

#### Material

- Acrylic
- Acrylic

#### Installation

- Requires K-7271 or K-7272 Clearflo slotted overflow bath drain (sold separately)
- Reversible drain
- Drop-in or undermount
- Under-mount installation requires kit K-534 (sold separately)