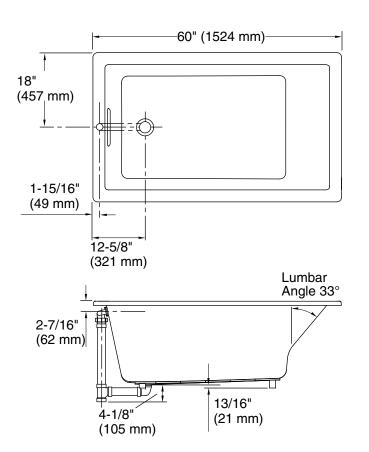

## **Technical Information**

All product dimensions are nominal.

| Drain location:     | Reversible                            |
|---------------------|---------------------------------------|
| Basin area, bottom: | 39-9/16" x 24-11/16" (1005 mm x       |
|                     | 627 mm)                               |
| Basin area, top:    | 53-5/8" x 29-1/2" (1362 mm x 749 mm)  |
| Weight:             | 75 lbs (34 kg)                        |
| Minimum floor load: | 52 lbs/ft² (253.9 kg/m²)              |
| Water depth:        | 17-1/8" (435 mm)                      |
| Water capacity:     | 81.1 gal (307 L)                      |
| Cutout:             | Drop-in, 59-1/2" x 35-1/2" (1511 mm x |
|                     | 902 mm)                               |
| Minimum flat for    | 2-7/16" (61 mm)                       |
| door:               |                                       |

No change in measurement if connected with drain illustrated. (K-7272)

#### Notes

Measure your actual product for rough-in details.

Install this product according to the installation instructions.

The hot water supply should be 70% of the capacity of the bath or greater. Installations will vary.