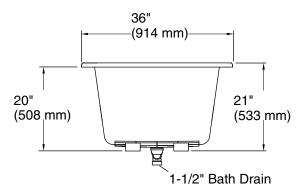

## **Technical Information**

All product dimensions are nominal.

| Drain location:     | Reversible                            |
|---------------------|---------------------------------------|
| Basin area, bottom: | 39-9/16" x 24-11/16" (1005 mm x       |
|                     | 627 mm)                               |
| Basin area, top:    | 53-5/8" x 29-1/2" (1362 mm x 749 mm)  |
| Weight:             | 75 lbs (34 kg)                        |
| Minimum floor load: | 52 lbs/ft² (253.9 kg/m²)              |
| Water depth:        | 17-1/8" (435 mm)                      |
| Water capacity:     | 81.1 gal (307 L)                      |
| Cutout:             | Drop-in, 59-1/2" x 35-1/2" (1511 mm x |
|                     | 902 mm)                               |
| Minimum flat for    | 2-7/16" (61 mm)                       |
| door:               |                                       |