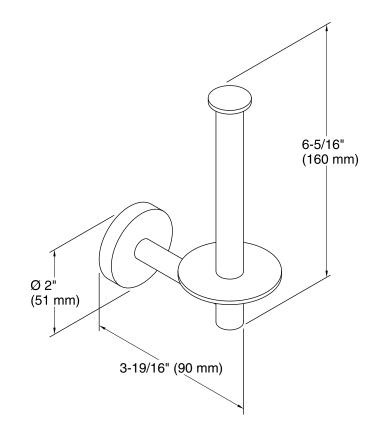

#### Features

- Vertical holder makes changing toilet tissue quick and simple.
- Coordinates with Elate faucets and accessories.

#### Material

- Premium metal construction for durability.
- KOHLER finishes resist corrosion and tarnish.

#### Installation

• Tools and installation template included.



Codes/Standards None Applicable

KOHLER<sup>®</sup> Faucet Lifetime Limited Warranty

#### See website for detailed warranty information.

#### **Available Colors/Finishes**

Color tiles intended for reference only.



CP Polished Chrome

BN Vibrant® Brushed Nickel



# **KOHLER**<sub>®</sub>

## Elate® vertical toilet tissue holder K-27293



### **Technical Information**

All product dimensions are nominal.

#### Notes

Install this product according to the installation instructions.

CAUTION: Risk of personal injury. Do not install these products in any area where they are likely to be used inadvertently as a grab bar or support bar. These products are not designed or intended for use as a grab bar or support bar.