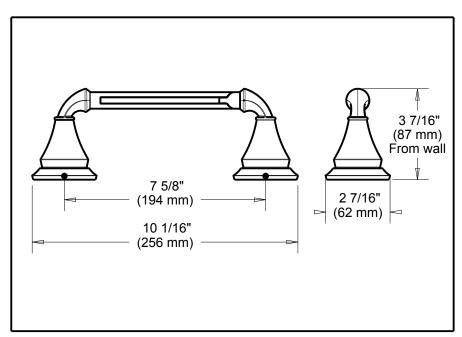

## **⚠**DELTA. **ACCESSORIES**

- Linden™ Bath Collection
- Pivoting TPH

| <b>Submitted</b> | Model No.: |  |
|------------------|------------|--|
|                  |            |  |

Specific Features: \_

   Mounting hardware and mounting template included with product.