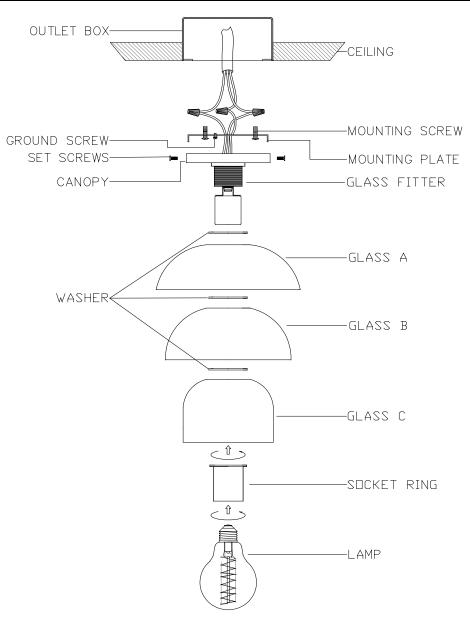

#### INSTALLATION

- **STEP 1.** Pull the wires out from the outlet box, and install mounting plate onto the outlet box using the (2) mounting screws. Strip the fixture wires ½" long at the ends.
- **STEP 2.** Fasten bare ground wire to ground wire from the wall outlet box (usually green or copper color) or connect ground wire to green screw on the mounting plate.
- **STEP 3.** Connect the neutral (white) fixture wire coming from the fixture base to neutral (usually white) outlet wire. Fasten both wires together with a plastic wire nut and tightly wrap the wire nut with electrical tape.
- **STEP 4.** Repeat the previous step with the hot (black wires). Make sure there are no exposed wires or strands that could cause a dangerous short circuit.

#### FAILURE TO CONNECT THE APPROPRIATE WIRES CORRECTLY COULD RESULT IN SEROIUS INJURY OR DEATH!

- **STEP 5.** Carefully place connections back into the outlet box.
- **STEP 6.** Lift the canopy up over the mounting plate and secure with set screws.
- **STEP 7.** Lift the glasses and washers to the glass fitter then secure with socket ring.
- STEP 8. Install the lamps. The fixture is rated for 60 watt type G25 lamp. DO NOT EXCEED RECOMMENDED WATTAGE!
- **STEP 9.** Restore power to the circuit at breaker or fuse box.

### ASSEMBLY AND MOUNTING DIAGRAM