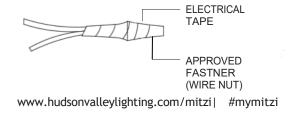

#### INSTALLATION

- **STEP 1.** Pull the wires out from the outlet box, and install mounting plate onto the outlet box using the (2) mounting screws. Strip the fixture wires ½" long at the ends.
- **STEP 2.** Fasten bare ground wire to ground wire from the wall outlet box (usually green or copper color) or connect ground wire to green screw on the mounting plate.
- **STEP 3.** Connect the neutral (white) fixture wire coming from the fixture base to neutral (usually white) outlet wire. Fasten both wires together with a plastic wire nut and tightly wrap the wire nut with electrical tape.
- **STEP 4.** Repeat the previous step with the hot (black wires). Make sure there are no exposed wires or strands that could cause a dangerous short circuit.

### WIRE NUT/TAPING DIAGRAM