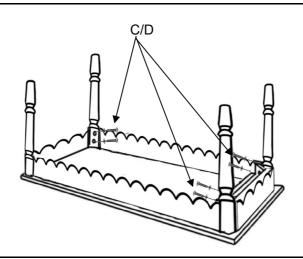

Step 1: Take all packaging off the bench. Screw 1pc leg to the bottom of the bench top using 2pcs screws with washers.

Step 2: Screw the rest 3 legs to the bottom of the bench top using 6pcs screws with washers.