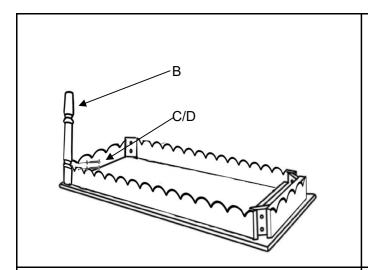

Step 1: Take all packaging off the bench. Screw 1pc leg to the bottom of the bench top using 2pcs screws with washers.

Step 2: Screw the rest 3 legs to the bottom of the bench top using 6pcs screws with washers.