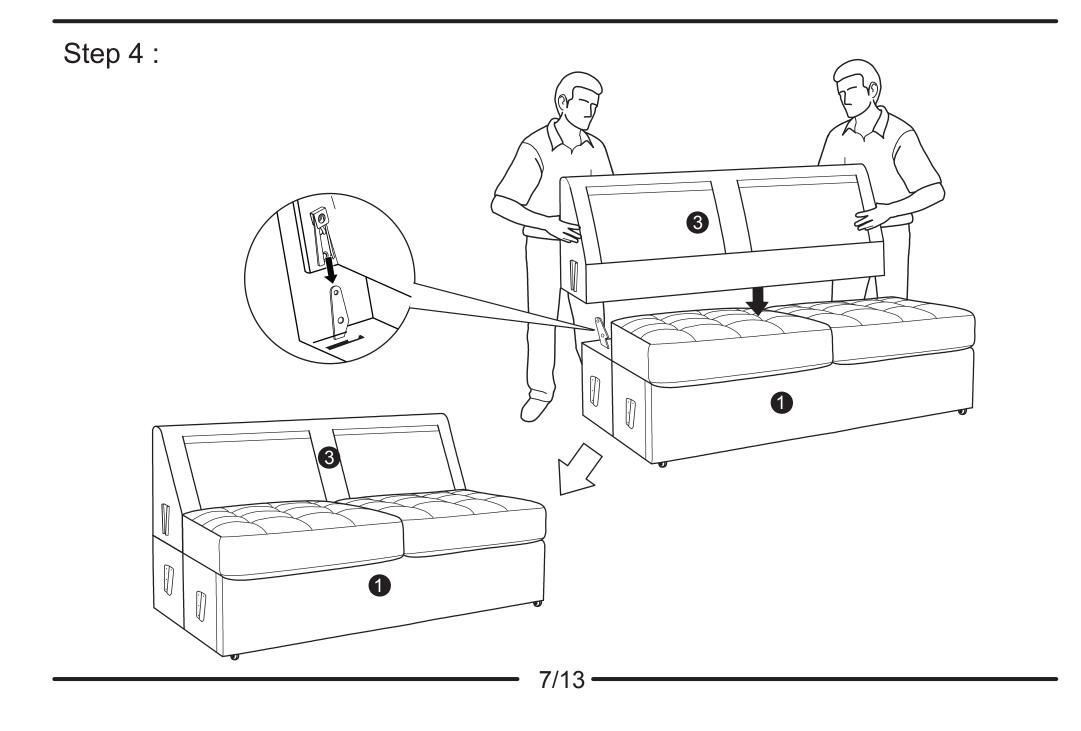

### **BRAXTON** ASSEMBLY INSTRUCTIONS



#### WARNING

- This product has been designed for seating three (3) average adults. To prevent injury and damage to this unit, PROHIBIT jumping on it.
- This product is designed for home use and not intended for commercial use.
- Children under the age of 5, small infants and babies should not sleep alone on this product for safety reasons.
- Recommended # of people needed for handling: 2 (however it is always better to have an extra hand.)
- THIS INSTRUCTION BOOKLET CONTAINS **IMPORTANT** SAFETY INFORMATION. PLEASE READ AND KEEP FOR FUTURE REFERENCE.

WW - 7 / 12 / 2018





### - HARDWARE-







Step 3 :













## FUNCTIONS :





# FUNCTIONS :