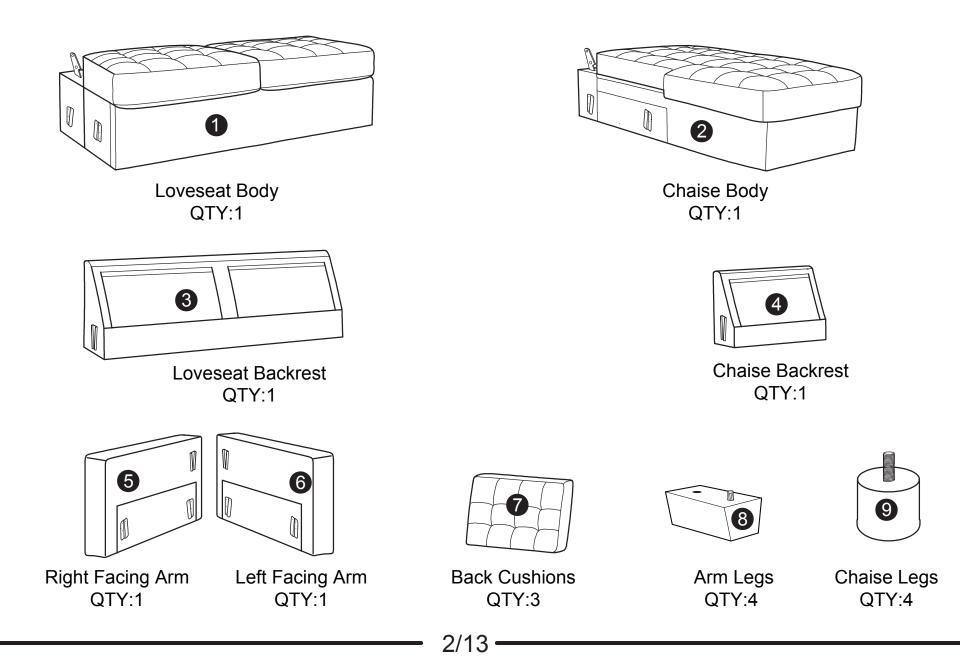

### **BRAXTON** ASSEMBLY INSTRUCTIONS



#### WARNING

- This product has been designed for seating three (3) average adults. To prevent injury and damage to this unit, PROHIBIT jumping on it.
- This product is designed for home use and not intended for commercial use.
- Children under the age of 5, small infants and babies should not sleep alone on this product for safety reasons.
- Recommended # of people needed for handling: 2 (however it is always better to have an extra hand.)
- THIS INSTRUCTION BOOKLET CONTAINS **IMPORTANT** SAFETY INFORMATION. PLEASE READ AND KEEP FOR FUTURE REFERENCE.

WW - 7 / 12 / 2018





### - HARDWARE-







Step 3 :













## FUNCTIONS :





# FUNCTIONS :