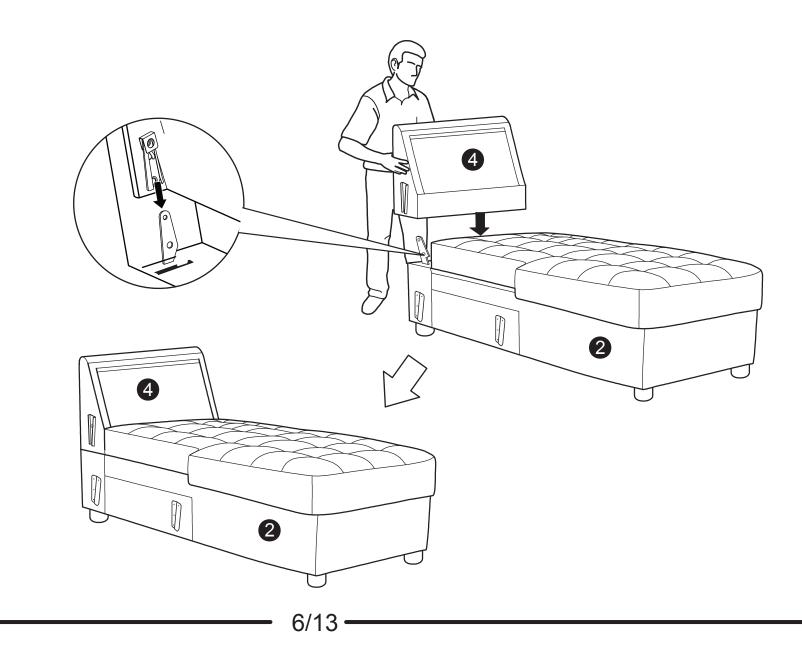

### **BRAXTON** ASSEMBLY INSTRUCTIONS



#### WARNING

- This product has been designed for seating three (3) average adults. To prevent injury and damage to this unit, PROHIBIT jumping on it.
- This product is designed for home use and not intended for commercial use.
- Children under the age of 5, small infants and babies should not sleep alone on this product for safety reasons.
- Recommended # of people needed for handling: 2 (however it is always better to have an extra hand.)
- THIS INSTRUCTION BOOKLET CONTAINS **IMPORTANT** SAFETY INFORMATION. PLEASE READ AND KEEP FOR FUTURE REFERENCE.

WW - 7 / 12 / 2018





### - HARDWARE-







Step 3 :













## FUNCTIONS :





# FUNCTIONS :