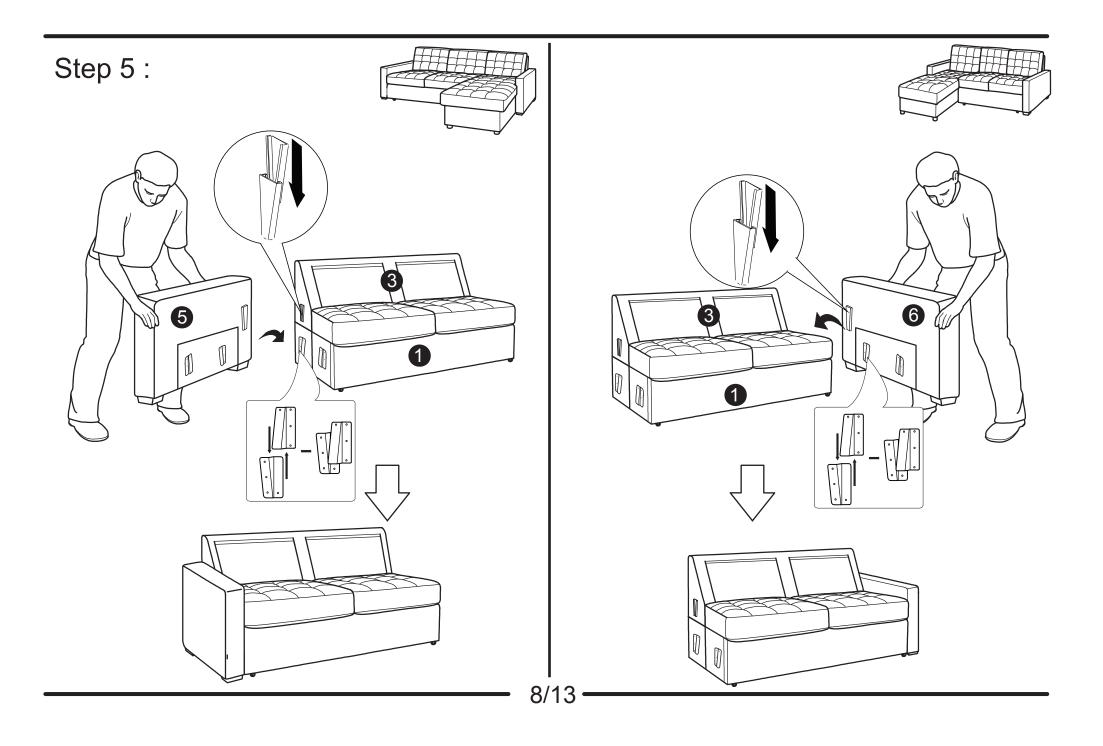

### **BRAXTON** ASSEMBLY INSTRUCTIONS



#### WARNING

- This product has been designed for seating three (3) average adults. To prevent injury and damage to this unit, PROHIBIT jumping on it.
- This product is designed for home use and not intended for commercial use.
- Children under the age of 5, small infants and babies should not sleep alone on this product for safety reasons.
- Recommended # of people needed for handling: 2 (however it is always better to have an extra hand.)
- THIS INSTRUCTION BOOKLET CONTAINS **IMPORTANT** SAFETY INFORMATION. PLEASE READ AND KEEP FOR FUTURE REFERENCE.

WW - 7 / 12 / 2018





### - HARDWARE-







Step 3 :













## FUNCTIONS :





# FUNCTIONS :