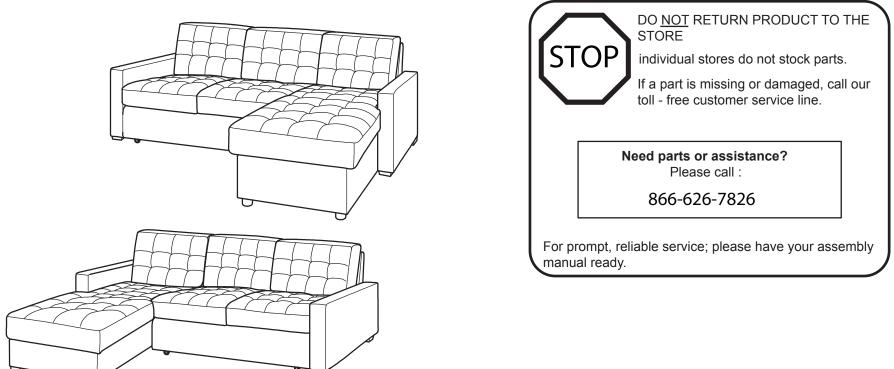

### **BRAXTON** ASSEMBLY INSTRUCTIONS



#### WARNING

- This product has been designed for seating three (3) average adults. To prevent injury and damage to this unit, PROHIBIT jumping on it.
- This product is designed for home use and not intended for commercial use.
- Children under the age of 5, small infants and babies should not sleep alone on this product for safety reasons.
- Recommended # of people needed for handling: 2 (however it is always better to have an extra hand.)
- THIS INSTRUCTION BOOKLET CONTAINS **IMPORTANT** SAFETY INFORMATION. PLEASE READ AND KEEP FOR FUTURE REFERENCE.

WW - 7 / 12 / 2018





### - HARDWARE-







Step 3 :













## FUNCTIONS :





# FUNCTIONS :