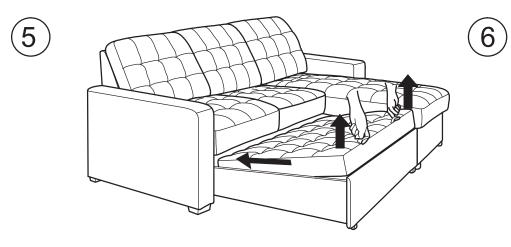

### **BRAXTON** ASSEMBLY INSTRUCTIONS



#### WARNING

- This product has been designed for seating three (3) average adults. To prevent injury and damage to this unit, PROHIBIT jumping on it.
- This product is designed for home use and not intended for commercial use.
- Children under the age of 5, small infants and babies should not sleep alone on this product for safety reasons.
- Recommended # of people needed for handling: 2 (however it is always better to have an extra hand.)
- THIS INSTRUCTION BOOKLET CONTAINS **IMPORTANT** SAFETY INFORMATION. PLEASE READ AND KEEP FOR FUTURE REFERENCE.

WW - 7 / 12 / 2018





### - HARDWARE-







Step 3 :













## FUNCTIONS :





# FUNCTIONS :