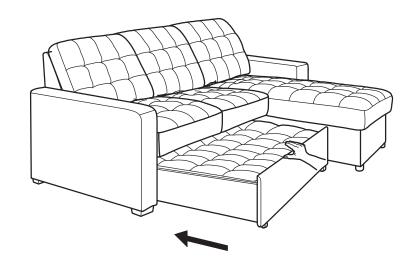

### **BRAXTON** ASSEMBLY INSTRUCTIONS



#### WARNING

- This product has been designed for seating three (3) average adults. To prevent injury and damage to this unit, PROHIBIT jumping on it.
- This product is designed for home use and not intended for commercial use.
- Children under the age of 5, small infants and babies should not sleep alone on this product for safety reasons.
- Recommended # of people needed for handling: 2 (however it is always better to have an extra hand.)
- THIS INSTRUCTION BOOKLET CONTAINS **IMPORTANT** SAFETY INFORMATION. PLEASE READ AND KEEP FOR FUTURE REFERENCE.

WW - 7 / 12 / 2018





### - HARDWARE-







Step 3 :













## FUNCTIONS :





# FUNCTIONS :