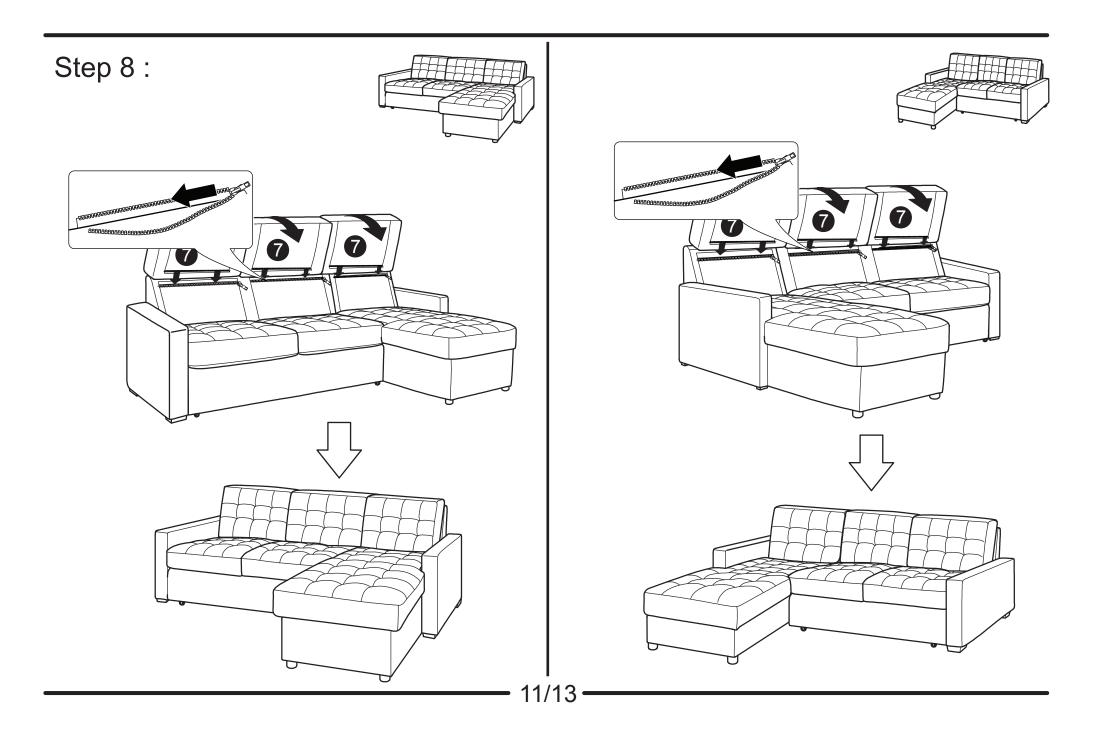

### **BRAXTON** ASSEMBLY INSTRUCTIONS



#### WARNING

- This product has been designed for seating three (3) average adults. To prevent injury and damage to this unit, PROHIBIT jumping on it.
- This product is designed for home use and not intended for commercial use.
- Children under the age of 5, small infants and babies should not sleep alone on this product for safety reasons.
- Recommended # of people needed for handling: 2 (however it is always better to have an extra hand.)
- THIS INSTRUCTION BOOKLET CONTAINS **IMPORTANT** SAFETY INFORMATION. PLEASE READ AND KEEP FOR FUTURE REFERENCE.

WW - 7 / 12 / 2018





### - HARDWARE-







Step 3 :













## FUNCTIONS :





# FUNCTIONS :