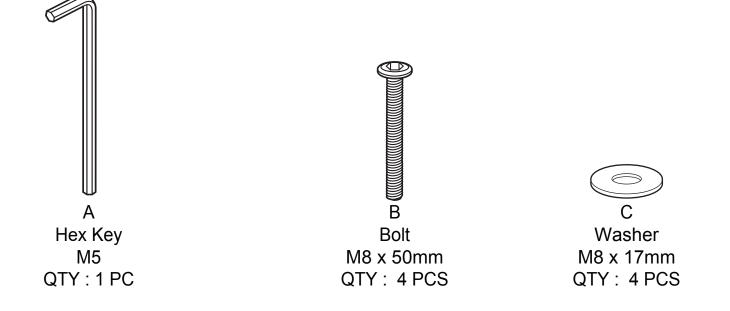

### **BRAXTON** ASSEMBLY INSTRUCTIONS



#### WARNING

- This product has been designed for seating three (3) average adults. To prevent injury and damage to this unit, PROHIBIT jumping on it.
- This product is designed for home use and not intended for commercial use.
- Children under the age of 5, small infants and babies should not sleep alone on this product for safety reasons.
- Recommended # of people needed for handling: 2 (however it is always better to have an extra hand.)
- THIS INSTRUCTION BOOKLET CONTAINS **IMPORTANT** SAFETY INFORMATION. PLEASE READ AND KEEP FOR FUTURE REFERENCE.

WW - 7 / 12 / 2018





### - HARDWARE-







Step 3 :













## FUNCTIONS :





# FUNCTIONS :