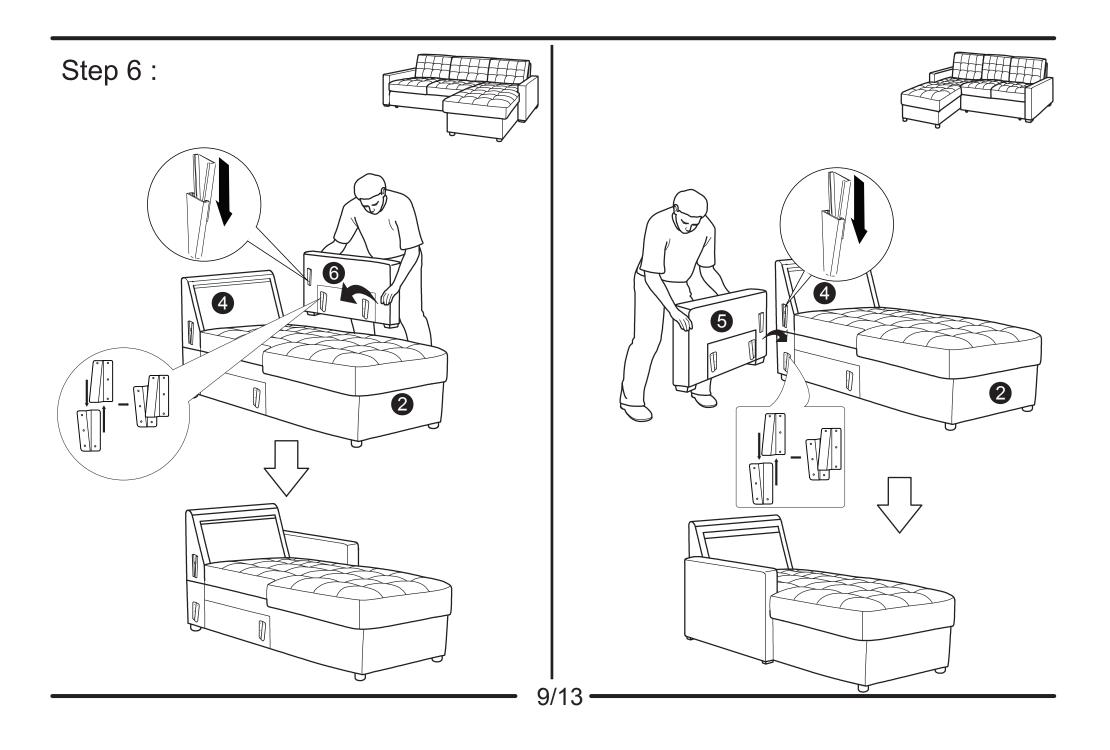

### **BRAXTON** ASSEMBLY INSTRUCTIONS



#### WARNING

- This product has been designed for seating three (3) average adults. To prevent injury and damage to this unit, PROHIBIT jumping on it.
- This product is designed for home use and not intended for commercial use.
- Children under the age of 5, small infants and babies should not sleep alone on this product for safety reasons.
- Recommended # of people needed for handling: 2 (however it is always better to have an extra hand.)
- THIS INSTRUCTION BOOKLET CONTAINS **IMPORTANT** SAFETY INFORMATION. PLEASE READ AND KEEP FOR FUTURE REFERENCE.

WW - 7 / 12 / 2018





### - HARDWARE-







Step 3 :













## FUNCTIONS :





# FUNCTIONS :