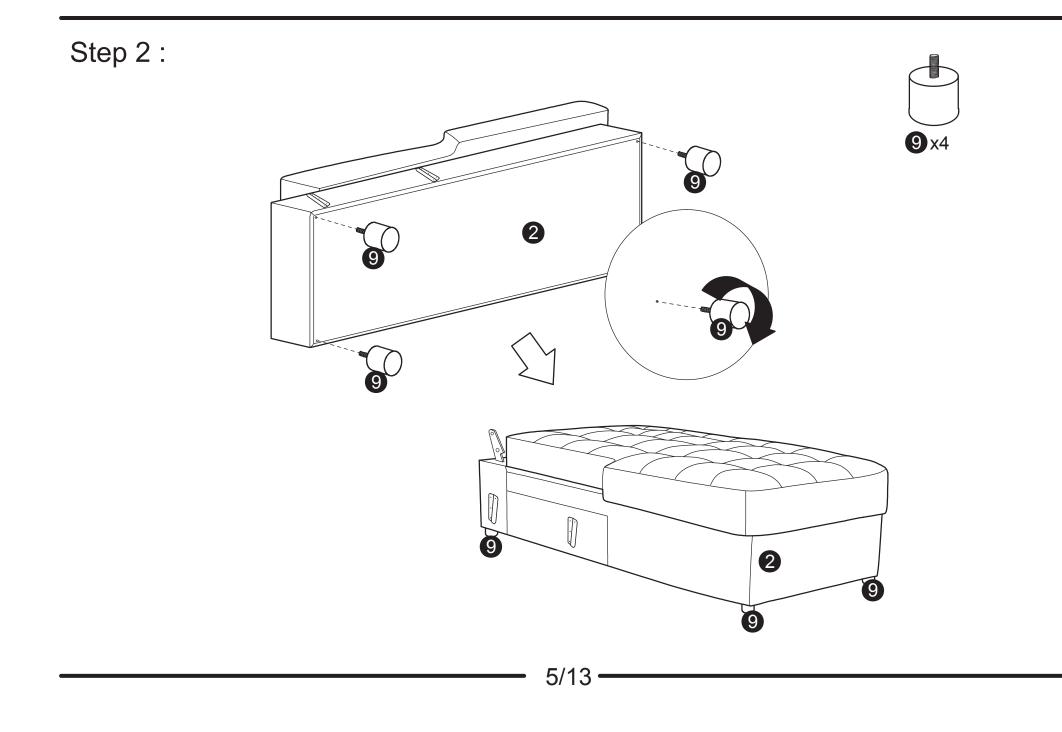

### **BRAXTON** ASSEMBLY INSTRUCTIONS



#### WARNING

- This product has been designed for seating three (3) average adults. To prevent injury and damage to this unit, PROHIBIT jumping on it.
- This product is designed for home use and not intended for commercial use.
- Children under the age of 5, small infants and babies should not sleep alone on this product for safety reasons.
- Recommended # of people needed for handling: 2 (however it is always better to have an extra hand.)
- THIS INSTRUCTION BOOKLET CONTAINS **IMPORTANT** SAFETY INFORMATION. PLEASE READ AND KEEP FOR FUTURE REFERENCE.

WW - 7 / 12 / 2018





### - HARDWARE-







Step 3 :













## FUNCTIONS :





# FUNCTIONS :