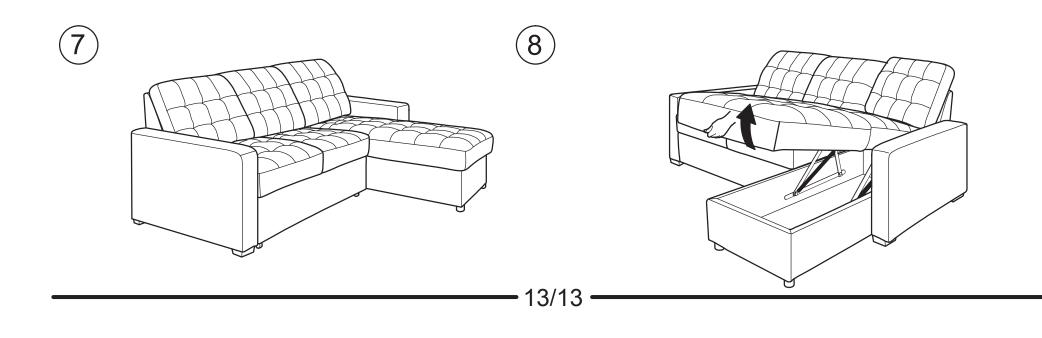

### **BRAXTON** ASSEMBLY INSTRUCTIONS



#### WARNING

- This product has been designed for seating three (3) average adults. To prevent injury and damage to this unit, PROHIBIT jumping on it.
- This product is designed for home use and not intended for commercial use.
- Children under the age of 5, small infants and babies should not sleep alone on this product for safety reasons.
- Recommended # of people needed for handling: 2 (however it is always better to have an extra hand.)
- THIS INSTRUCTION BOOKLET CONTAINS **IMPORTANT** SAFETY INFORMATION. PLEASE READ AND KEEP FOR FUTURE REFERENCE.

WW - 7 / 12 / 2018





### - HARDWARE-







Step 3 :













## FUNCTIONS :





# FUNCTIONS :