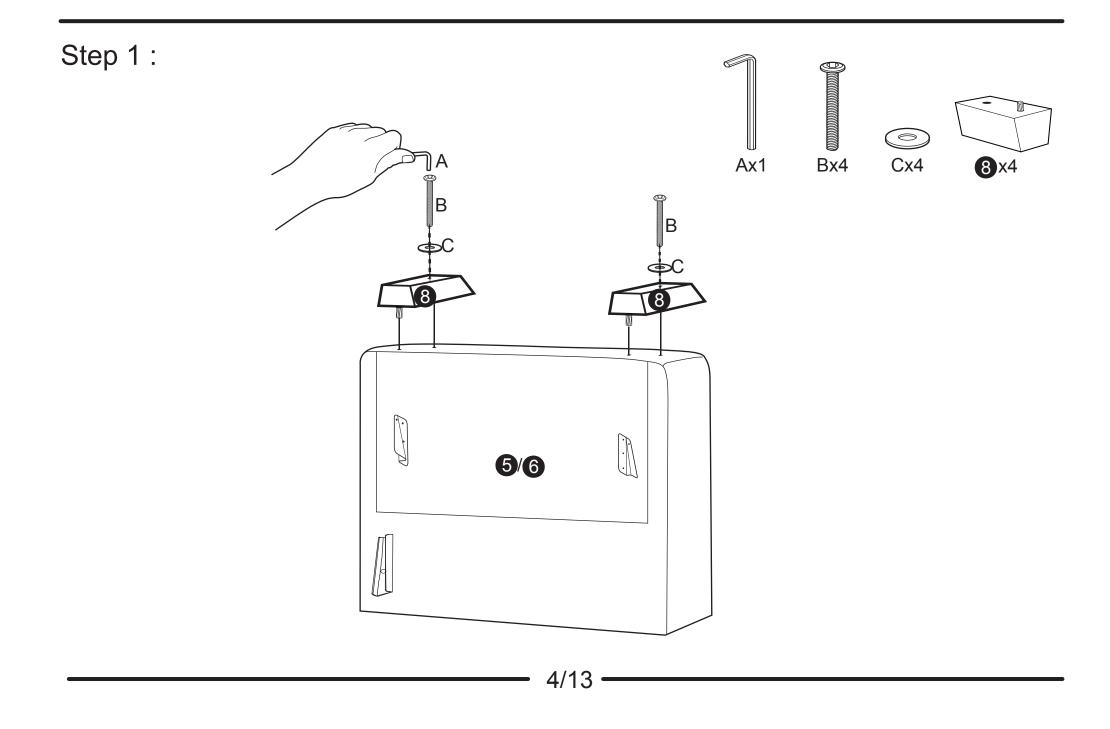

### **BRAXTON** ASSEMBLY INSTRUCTIONS



#### WARNING

- This product has been designed for seating three (3) average adults. To prevent injury and damage to this unit, PROHIBIT jumping on it.
- This product is designed for home use and not intended for commercial use.
- Children under the age of 5, small infants and babies should not sleep alone on this product for safety reasons.
- Recommended # of people needed for handling: 2 (however it is always better to have an extra hand.)
- THIS INSTRUCTION BOOKLET CONTAINS **IMPORTANT** SAFETY INFORMATION. PLEASE READ AND KEEP FOR FUTURE REFERENCE.

WW - 7 / 12 / 2018





### - HARDWARE-







Step 3 :













## FUNCTIONS :





# FUNCTIONS :