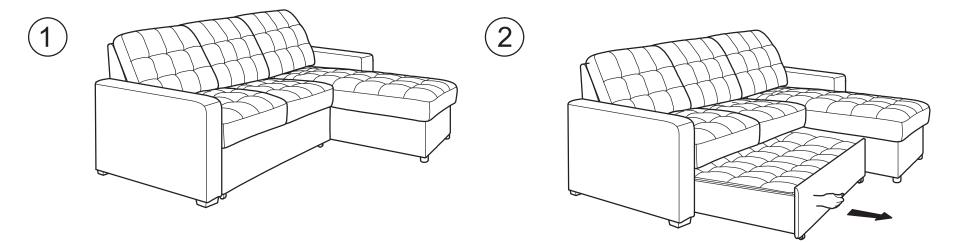

### **BRAXTON** ASSEMBLY INSTRUCTIONS



#### WARNING

- This product has been designed for seating three (3) average adults. To prevent injury and damage to this unit, PROHIBIT jumping on it.
- This product is designed for home use and not intended for commercial use.
- Children under the age of 5, small infants and babies should not sleep alone on this product for safety reasons.
- Recommended # of people needed for handling: 2 (however it is always better to have an extra hand.)
- THIS INSTRUCTION BOOKLET CONTAINS **IMPORTANT** SAFETY INFORMATION. PLEASE READ AND KEEP FOR FUTURE REFERENCE.

WW - 7 / 12 / 2018





### - HARDWARE-







Step 3 :













## FUNCTIONS :





# FUNCTIONS :