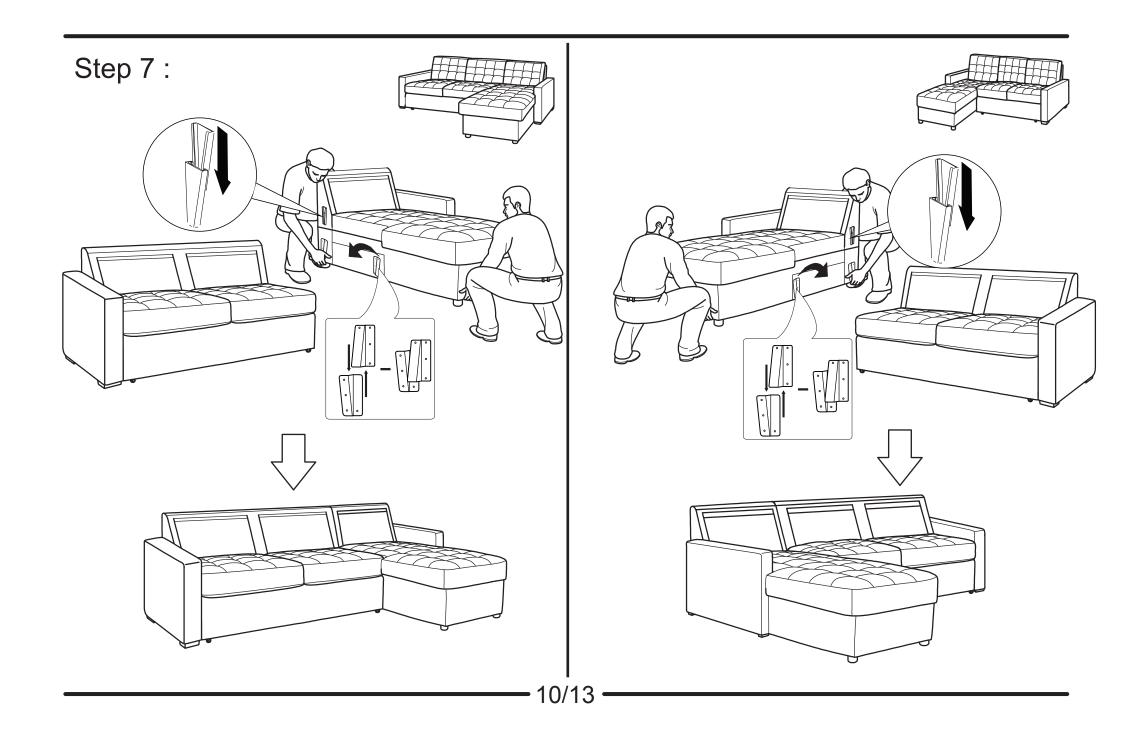

### **BRAXTON** ASSEMBLY INSTRUCTIONS



#### WARNING

- This product has been designed for seating three (3) average adults. To prevent injury and damage to this unit, PROHIBIT jumping on it.
- This product is designed for home use and not intended for commercial use.
- Children under the age of 5, small infants and babies should not sleep alone on this product for safety reasons.
- Recommended # of people needed for handling: 2 (however it is always better to have an extra hand.)
- THIS INSTRUCTION BOOKLET CONTAINS **IMPORTANT** SAFETY INFORMATION. PLEASE READ AND KEEP FOR FUTURE REFERENCE.

WW - 7 / 12 / 2018





### - HARDWARE-







Step 3 :













## FUNCTIONS :





# FUNCTIONS :