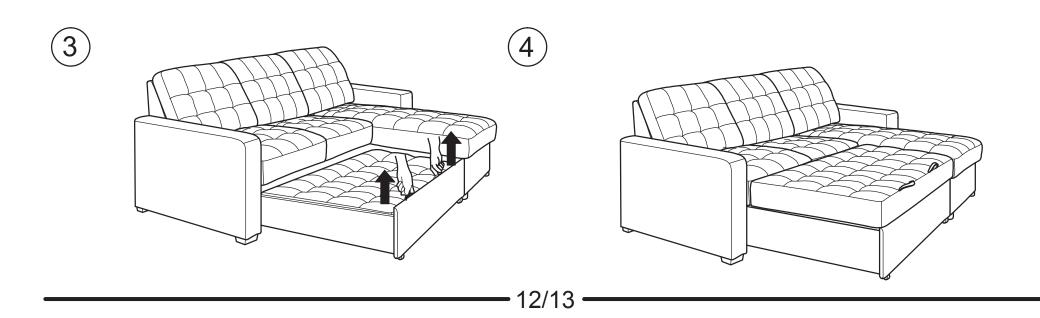

### **BRAXTON** ASSEMBLY INSTRUCTIONS



#### WARNING

- This product has been designed for seating three (3) average adults. To prevent injury and damage to this unit, PROHIBIT jumping on it.
- This product is designed for home use and not intended for commercial use.
- Children under the age of 5, small infants and babies should not sleep alone on this product for safety reasons.
- Recommended # of people needed for handling: 2 (however it is always better to have an extra hand.)
- THIS INSTRUCTION BOOKLET CONTAINS **IMPORTANT** SAFETY INFORMATION. PLEASE READ AND KEEP FOR FUTURE REFERENCE.

WW - 7 / 12 / 2018





### - HARDWARE-







Step 3 :













## FUNCTIONS :





# FUNCTIONS :