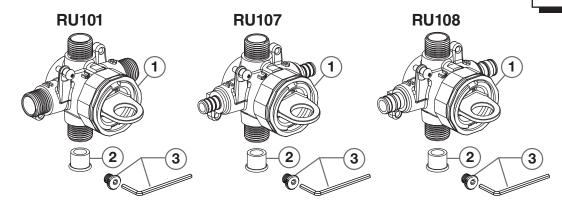

## Flash™ Shower Valve Rough

MODEL NUMBERS

RU101, RU102 RU107, RU108 RU109, RU107E RU108E

- 1 M970452-0070A FIXATION RING KIT
- 2 050145-0070A 1/2" SWEAT PLUG
- M970453-0070A LOCKING CAM SCREW KIT

**RU102** 