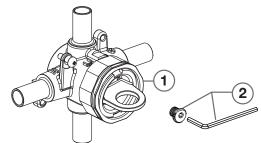

## Flash™ Shower Valve Rough

MODEL NUMBERS

RU101, RU102 RU107, RU108 RU109, RU107E RU108E

- 1 M970452-0070A FIXATION RING KIT
- 2 050145-0070A 1/2" SWEAT PLUG
- M970453-0070A LOCKING CAM SCREW KIT

**RU102** 

- M970452-0070A FIXATION RING KIT
- 2 M970453-0070A LOCKING CAM SCREW KIT