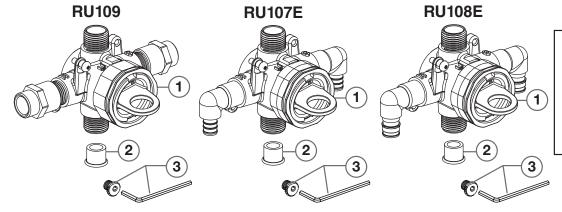

## Flash™ Shower Valve Rough

MODEL NUMBERS

RU101, RU102 RU107, RU108 RU109, RU107E RU108E

- 1 M970452-0070A FIXATION RING KIT
- 2 050145-0070A 1/2" SWEAT PLUG
- M970453-0070A LOCKING CAM SCREW KIT

**RU102** 