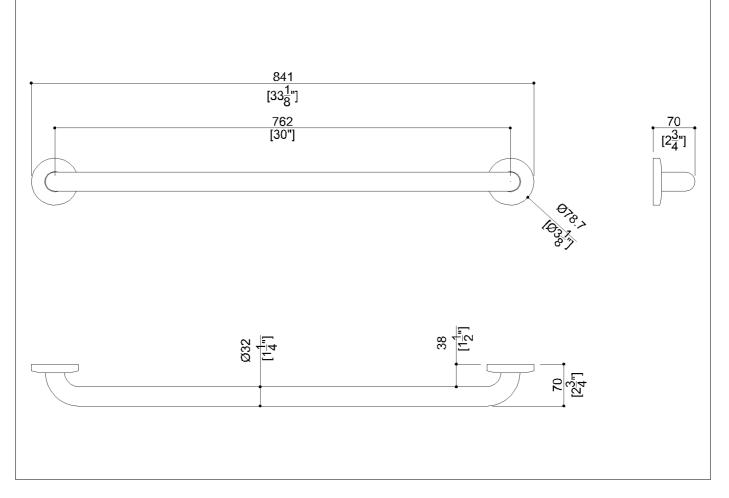

Safety grab bar, straight

## Code G57JAS05 Series Stainless Steel

| Net weight lb. | 2,21 | Dimensions [WxDxH] | In. 33 1/8x2 3/4x3 1/8 |
|----------------|------|--------------------|------------------------|
|                |      |                    |                        |

## Packaging information

Dimensions [WxDxH] In. 33 1/8x2 3/4x3 1/8 Weight Ib. 2,21

Available colours N1 Satin, N2 Glossy