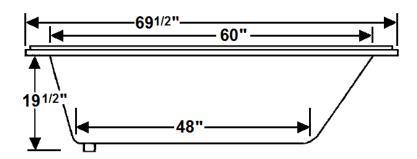

# \*All dimensions are +/- 1/2" and subject to change without notice\* Confirm specifications before installation

#### **Technical Information**

• Weight: 115 lbs.

Water Depth to Overflow: 13 1/2"

Water Capacity: 65 gal.Sump Dimension: 48" x 29"