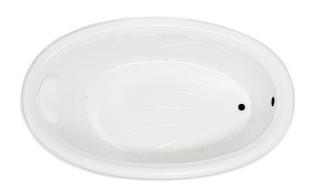

## **LEAH** 70" x 42" Drop-In Acrylic Air Bath

Model Number
4270LTA064
Drop-In Air Bath in White