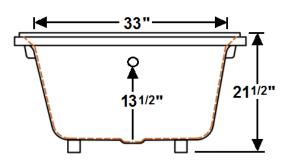

# \*All dimensions are +/- 1/2" and subject to change without notice\* Confirm specifications before installation

#### **Technical Information**

• Weight: 115 lbs.

Water Depth to Overflow: 13 1/2"

Water Capacity: 65 gal.Sump Dimension: 48" x 29"