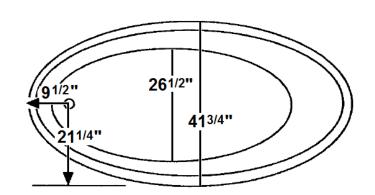

# \*All dimensions are +/- 1/2" and subject to change without notice\* Confirm specifications before installation

#### **Technical Information**

• Weight: 115 lbs.

Water Depth to Overflow: 13 1/2"

Water Capacity: 65 gal.Sump Dimension: 48" x 29"