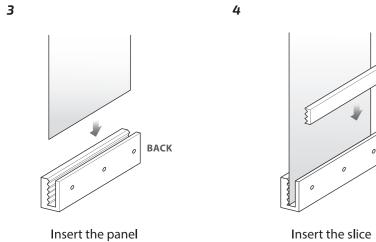

## **Step 3** - Attach the Mounting Brackets to the Track

DO NOT put the Track upon the Brackets.

**AFRU-**2.4

1

Step 5 - Attach the Panels Before attaching the panels , put the anti fray clips on the leftmost and the rightmost panels. Attach fabric panels on the pre-installed rails of the track with durable velcro. Starting from the end guide rails which recommended.