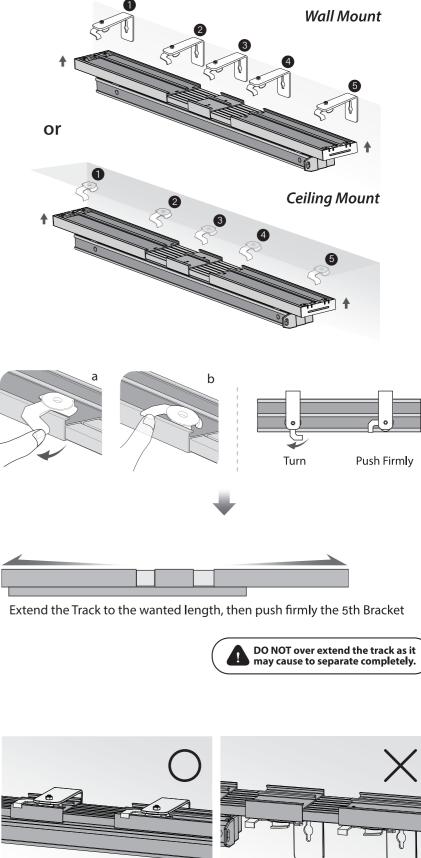

## **Step 3** - Attach the Mounting Brackets to the Track

DO NOT put the Track upon the Brackets.

**AFRU-**2.4

1

Step 5 - Attach the Panels Before attaching the panels , put the anti fray clips on the leftmost and the rightmost panels. Attach fabric panels on the pre-installed rails of the track with durable velcro. Starting from the end guide rails which recommended.