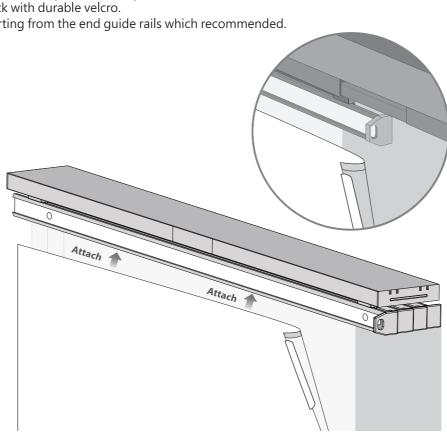

## **Step 3** - Attach the Mounting Brackets to the Track

DO NOT put the Track upon the Brackets.

**AFRU-**2.4

1

Step 5 - Attach the Panels Before attaching the panels , put the anti fray clips on the leftmost and the rightmost panels. Attach fabric panels on the pre-installed rails of the track with durable velcro. Starting from the end guide rails which recommended.