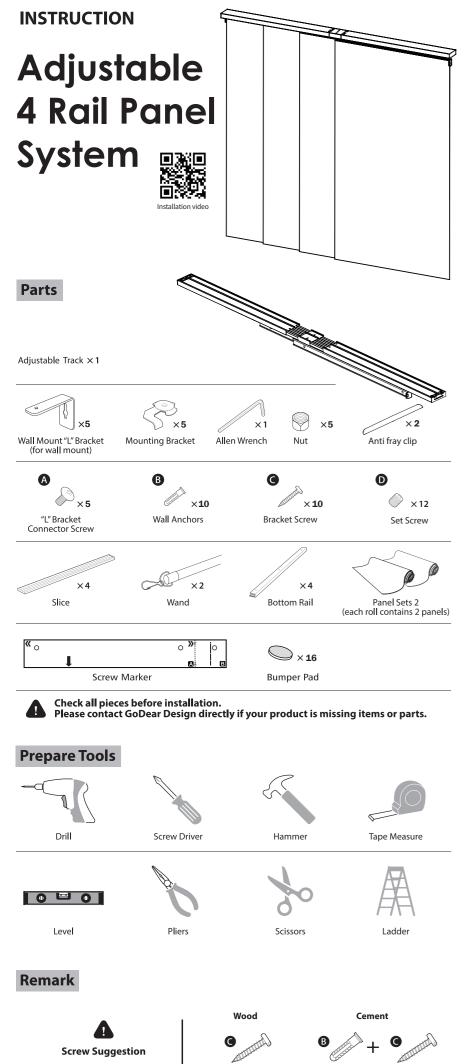

Step 2 - Install the Brackets (Wall Mount or Ceiling Mount) Wall Mount 2in A Press Down Insert Bracket **Ceiling Mount** φ B 2in 2in O

Installation

Wall Mount

Left

≪

Δ

Step 1 - Mark the screws position with provided screw marker

## **Ceiling Mount** Left Middle Right >>> A 2in Lock screw half way on the wall Lock In 2 in Ż

Push against Screw Marker where

Middle

B

I

you want your track to start from

A

Right