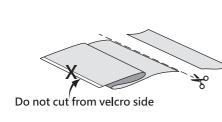

2

Cut out the length of Panel

BACK

4 bumper pads on each bottom rail recommended

Step 6 - Attach the 2 wands to the leading and ending guide rails

Best 45 degree , use wand to open and close fabric panels with ease.