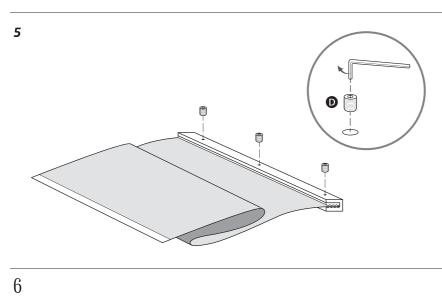

2

Cut out the length of Panel

BACK

4 bumper pads on each bottom rail recommended

Step 6 - Attach the 2 wands to the leading and ending guide rails

Best 45 degree , use wand to open and close fabric panels with ease.