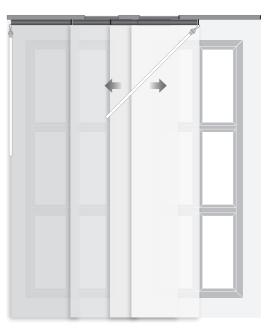

2

Cut out the length of Panel

BACK

4 bumper pads on each bottom rail recommended

Step 6 - Attach the 2 wands to the leading and ending guide rails

Best 45 degree , use wand to open and close fabric panels with ease.