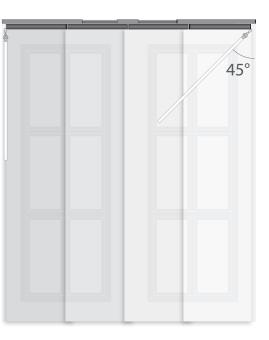

2

Cut out the length of Panel

BACK

4 bumper pads on each bottom rail recommended

Step 6 - Attach the 2 wands to the leading and ending guide rails

Best 45 degree , use wand to open and close fabric panels with ease.