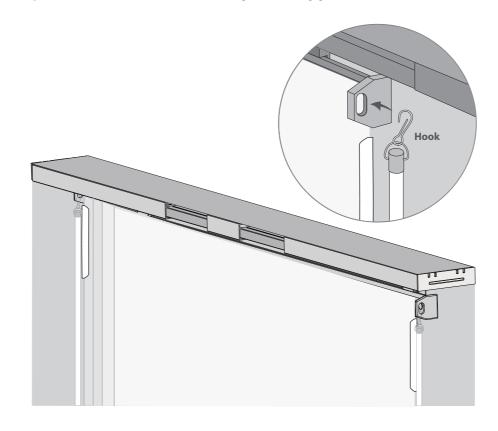

## **Step 3** - Attach the Mounting Brackets to the Track

DO NOT put the Track upon the Brackets.

**AFRU-**2.4

1

Step 5 - Attach the Panels Before attaching the panels , put the anti fray clips on the leftmost and the rightmost panels. Attach fabric panels on the pre-installed rails of the track with durable velcro. Starting from the end guide rails which recommended.