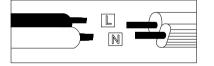

#### Please proceed in an alphabetical order:

- HH.Existing Elextrical BOX AA.Crossbar BB.Crossbar Screws ZZ.Ground Wire CC.Canopy XX.Wire UU.Junction Caps
- attach the crossbar(AA)to the existing electrical box(HH) using the two crossbar screws(BB)which are not supplied and should already in your box.
- Pass the main wire(XX)and ground wire(ZZ)through the canopy(CC)and the crossbar(AA)until the end of the main wire(XX)reaches the electrical box (HH)where you can wire use electrician connections.Be sure when connecting the wire use electrician approved junction caps(UU).stow the excess wire in the electrical box(HH).raise the canopy(CC),attach canopy(CC)to ceiling,and hold the canopy(CC).