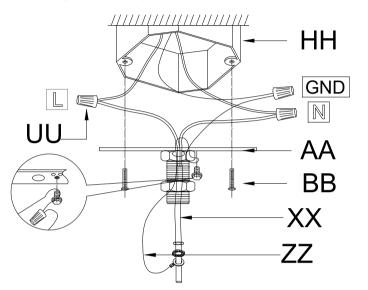

Wire Connection Diagram:

#### Please proceed in an alphabetical order:

- HH.Existing Elextrical BOX AA.Crossbar BB.Crossbar Screws ZZ.Ground Wire CC.Canopy XX.Wire UU.Junction Caps
- attach the crossbar(AA)to the existing electrical box(HH) using the two crossbar screws(BB)which are not supplied and should already in your box.
- Pass the main wire(XX)and ground wire(ZZ)through the canopy(CC)and the crossbar(AA)until the end of the main wire(XX)reaches the electrical box (HH)where you can wire use electrician connections.Be sure when connecting the wire use electrician approved junction caps(UU).stow the excess wire in the electrical box(HH).raise the canopy(CC),attach canopy(CC)to ceiling,and hold the canopy(CC).