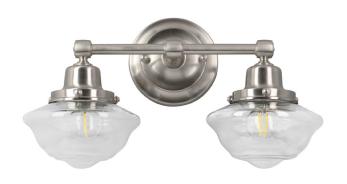

## Schoolhouse 2-Light Dimmable Wall Light Satin Nickel

## **SPECIFICATIONS**

MOUNTING: Wall Mount

SLOPED CEILING ADAPTABLE:

LAMP TYPE: 2 lamps 60W Incandescent

**BULB INCLUDED:** No WATTS PER BULB: 60W TOTAL WATTAGE: 120W DIMMABLE: Yes

MATERIAL CONSTRUCTION: Steel/Glass

**GLASS/SHADE MATERIAL:** Glass GLASS/SHADE TYPE: Seedy GLASS/SHADE COLOR: Clear

LED BRIGHTNESS (LUMENS):

LED COLOR CORRELATED TEMPERATURE (CCT): N/A

LED COLOR RENDERING INDEX (CRI): N/A

LED EFFICACY: N/A