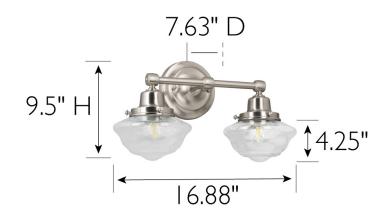

**ASSEMBLED DIMENSIONS:** 9.5" H × 16.88" L × 7.63" D

WEIGHT: 4.86 lbs.

**BACKPLATE DIMENSIONS:** 5.5" H × 5.5" L × 1.57" D

CANOPY/PLATE DIMENSIONS: N/A

**GLASS/SHADE DIMENSIONS:** 4.25" H × 6.63" L × 6.63" D