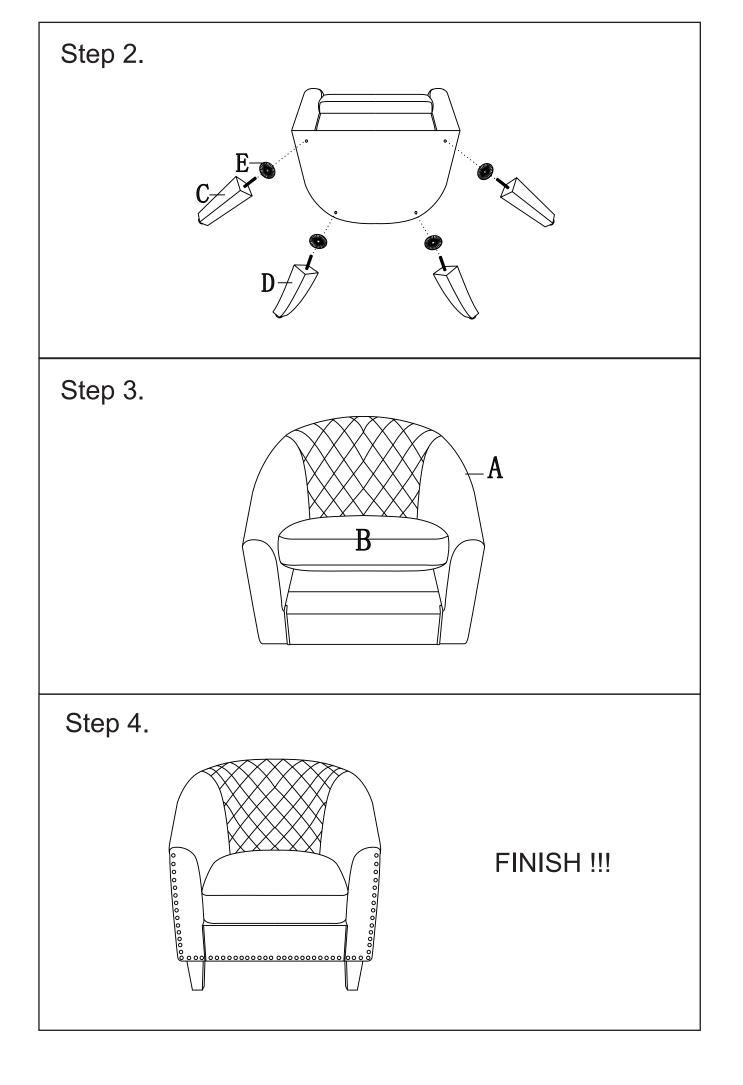

customer purchases the return label by themselves, which may incur expensive return shipping charges.
- 3. If the product is damaged by the customer, we have reason to refuse to provide a prepaid return label, and the customer will need to pay for the return shipping.
- 4. Boxes for return shipping will not be provided by the seller and is the customer's responsibility to either use the original shipping boxes, or purchase new boxes if no boxes.
- 5. After all returned items arrive at Return Center, please contact the After-sales team and we will fully refund back to the original payment method.

#### WARRANTY:

Please keep the aftermarket card. If the product is damaged by non-humans within half a year, please contact our after-sales team.

## COMPONENTS



## **ASSEMBLY INSTRUCTION**