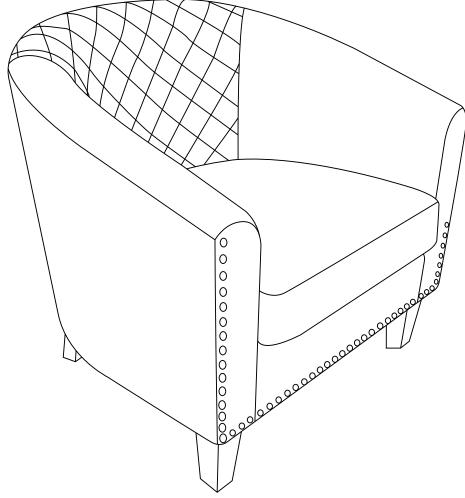

# INSTRUCTION MANUAL



### IMPORTANT WARRANTY INFORMATION PLEASE READ CAREFULLY

#### AFTER-SALES EMAIL: hello@larksperalhome.com

All items can be returned or replaced for any reason within 30 days of the receipt as long as the item is returned in its original product packaging and all accessories from its original shipment are included.

#### About Replacement:

If there are missing parts or damage when you receive the item, you don't need to return it If you want to replace it. Please contact the after-sales team(**After-sales Team Email: hello@larksperalhome.com**) and we will provide a replacement for free.

#### **About Returns:**

- If you need to return and the reason for return is a result of an error by the Seller, please contact the after-sales team
   (After-sales Team Email: hello@larksperalhome.c