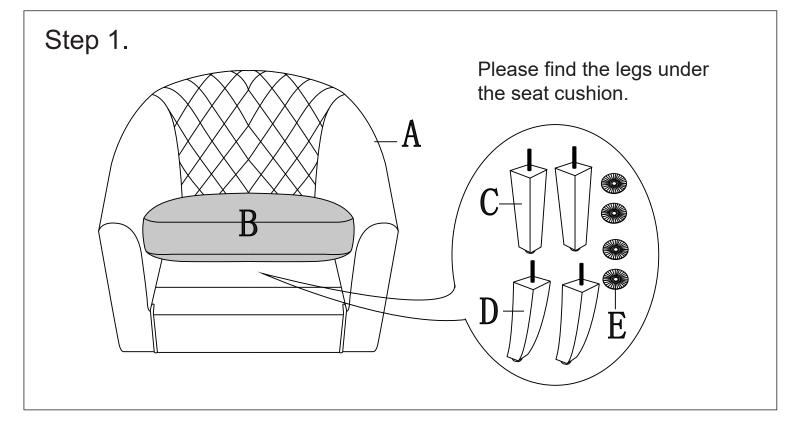

e customer purchases the return label by themselves, which may incur expensive return shipping charges.
- 3. If the product is damaged by the customer, we have reason to refuse to provide a prepaid return label, and the customer will need to pay for the return shipping.
- 4. Boxes for return shipping will not be provided by the seller and is the customer's responsibility to either use the original shipping boxes, or purchase new boxes if no boxes.
- 5. After all returned items arrive at Return Center, please contact the After-sales team and we will fully refund back to the original payment method.

#### WARRANTY:

Please keep the aftermarket card. If the product is damaged by non-humans within half a year, please contact our after-sales team.

## COMPONENTS



## **ASSEMBLY INSTRUCTION**