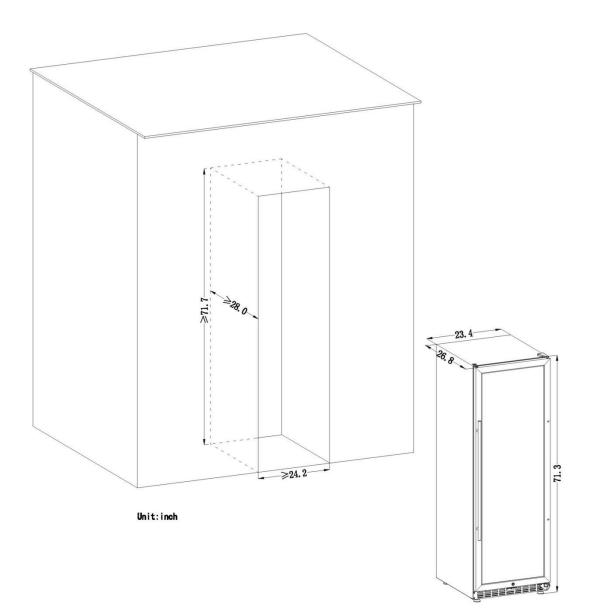

The Smallest Space Left for Installing LW168TS

## Your Professional Home and Commercial Appliances Supplier

| 24.2 inches<br>28.0 inches     |
|--------------------------------|
| 28.0 inches                    |
|                                |
| 71.1 inches                    |
| 220.5 Lbs                      |
| 239 Lbs                        |
| 77.7 inches                    |
| 26.0 inches                    |
| 30.3 inches                    |
|                                |
| No                             |
| No                             |
| No                             |
| residential and commercial use |
| No                             |
| wipe clean with a dry cloth    |
| No                             |
|                                |
| 1 year                         |
| 1 year                         |
|                                |
| 1 unit                         |
| 1 pc                           |
|                                |