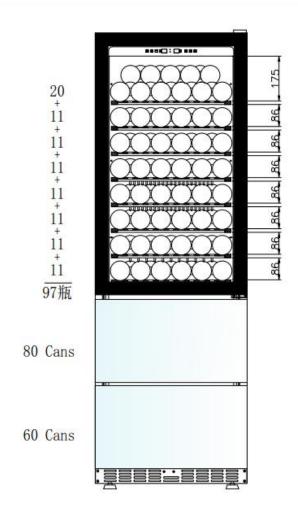

## Specification Detail of Model LW168TS

| Specification                                          |                                                  |
|--------------------------------------------------------|--------------------------------------------------|
| Product Model                                          | LW168TS                                          |
| Storage Capacity                                       | 15.9 cubic feet                                  |
| Overall Wine Bottle Capacity (750ml Standard Bordueax) | 97                                               |
| Overall Pop Can Capacity (330ml Standard Pop Can)      | 140                                              |
| Installation Type                                      | built-in or freestanding                         |
| Color/Finish                                           | black cabinet                                    |
| Primary Material                                       | metal, stainless steal, glass, wood, wire        |
| Door Style                                             | double pane tinted glass door, 2<br>Foam Drawers |
| Cooling System                                         | compressor                                       |
| Defrost System                                         | frost free                                       |
| Anti-Vibration Technology                              | Yes                                              |
| Ventilation Location                                   | Front                                            |
| Fan Type                                               | Interior                                         |
| Humidity Control                                       | >65%                                             |
| Integrated Lock                                        | No                                               |
| Quiet Operation                                        | 42 db                                            |
| Stain Resistant                                        | antirust coat                                    |
| Odor Resistant                                         | activated carbon filter                          |
| Leak-proof                                             | water pan                                        |
| Voltage                                                | 110-120 volts                                    |
| Frequency                                              | 60Hz                                             |
| Amperage                                               | 1.9 amperes                                      |
| Country of Origin                                      | China                                            |
| Refrigerant                                            | R600a                                            |
| Interior Light                                         | Yes                                              |
| Bulb Type                                              | white LED                                        |
| Adjustable Feet                                        | Yes (From 0 to 0.4 Inch)                         |
| Temperature Specification                              |                                                  |
| Temperature Zones                                      | dual zone                                        |
| Overall Minimum Temperature                            | 39 degrees F                                     |
| Overall Maximum Temperature                            | 64 degrees F                                     |
| First Zone Bottle Capacity                             | 97                                               |
| First Zone Minimum Temperature                         | 41 degrees F                                     |

## **Storage Capacity**

The bottle capacity is for standard Bordeaux 750ml bottles which are approximately 2.75" in diameter. Storing large and/or oddly shaped bottles (including champagne and sparkling wine bottles) should remove at least 1 shelf (shelves is removable) and will decrease the number of bottles you are able to store in your wine cooler.