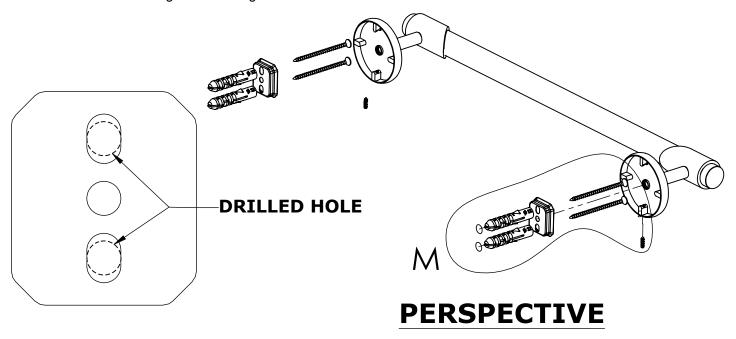

## Step 1: Drill holes in Wall for screw anchors and attach Mounting Plate to Wall

Determine your desired location for installation and make a mark for the location of the mounting plate. Remove mounting plate from backplate by loosening set screw in backplate as pictured below. Place center hole of mounting plate over mark made above. Make 2 marks where mounting screws will be placed as shown below. Drill hole at each of the marks. (You may substitute other style mounting anchors or screws if desired). Place anchors into the holes made. Place mounting plate over holes and secure to mounting surface using screws as shown below.