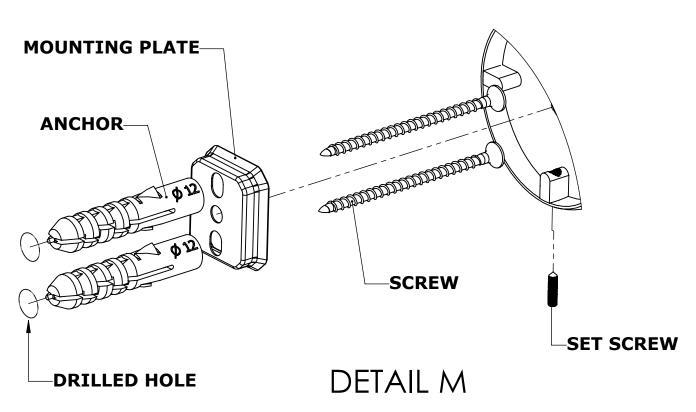

## Step 1: Drill holes in Wall for screw anchors and attach Mounting Plate to Wall

Determine your desired location for installation and make a mark for the location of the mounting plate. Remove mounting plate from backplate by loosening set screw in backplate as pictured below. Place center hole of mounting plate over mark made above. Make 2 marks where mounting screws will be placed as shown below. Drill hole at each of the marks. (You may substitute other style mounting anchors or screws if desired). Place anchors into the holes made. Place mounting plate over holes and secure to mounting surface using screws as shown below.