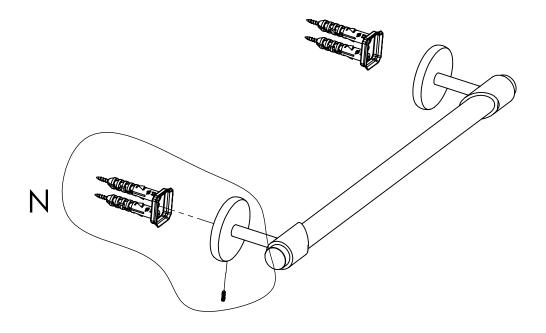

## **INSTALLATION INSTRUCTIONS**

**Step 2:** Attach Bracket to Mounting Plate.

Place bracket on mounting plate and secure by tightening set screw as shown below.