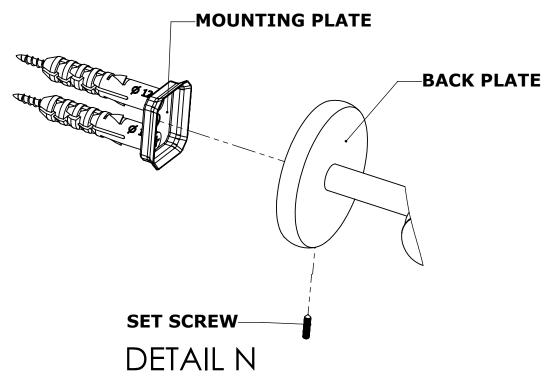

## **INSTALLATION INSTRUCTIONS**

**Step 2:** Attach Bracket to Mounting Plate.

Place bracket on mounting plate and secure by tightening set screw as shown below.