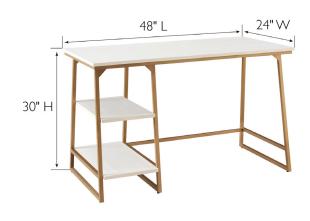

## **SPECIFICATIONS**

MATERIAL CONSTRUCTION: Metal ASSEMBLY REQUIRED: Yes

TOOLS NEEDED FOR ASSEMBLY: Allen Wrench SHELF #1 DIMENSIONS: 11.65" L  $\times$  17.44" W SHELF #2 DIMENSIONS: 11.81" L  $\times$  20.98" W

ADJUSTABLE SHELVES: No

ADJUSTABLE FEATURE: Shelves can be on left or right

ASSEMBLED DIMENSIONS:  $30" H \times 48" L \times 24"W$ 

KNEE SPACE DEPTH: 17.44"

KNEE SPACE WIDTH: 32.76"

ASSEMBLED WEIGHT: 17.5 lbs.