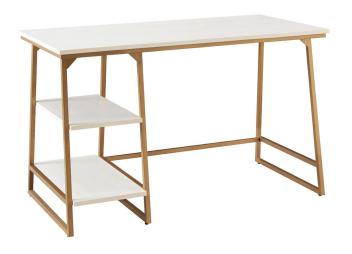

Reversible Stepped Tier Shelf Desk White Herringbone/Gold

TOP MATERIAL: Melamine

SIDES MATERIAL: Metal

LEG MATERIAL: Metal

FRAME COLOR: Gold

**TOP COLOR:** White Herringbone

COLLAPSIBLE: No

WARRANTY: I-Year limited warranty

TITLEVI COMPLIANT: Yes