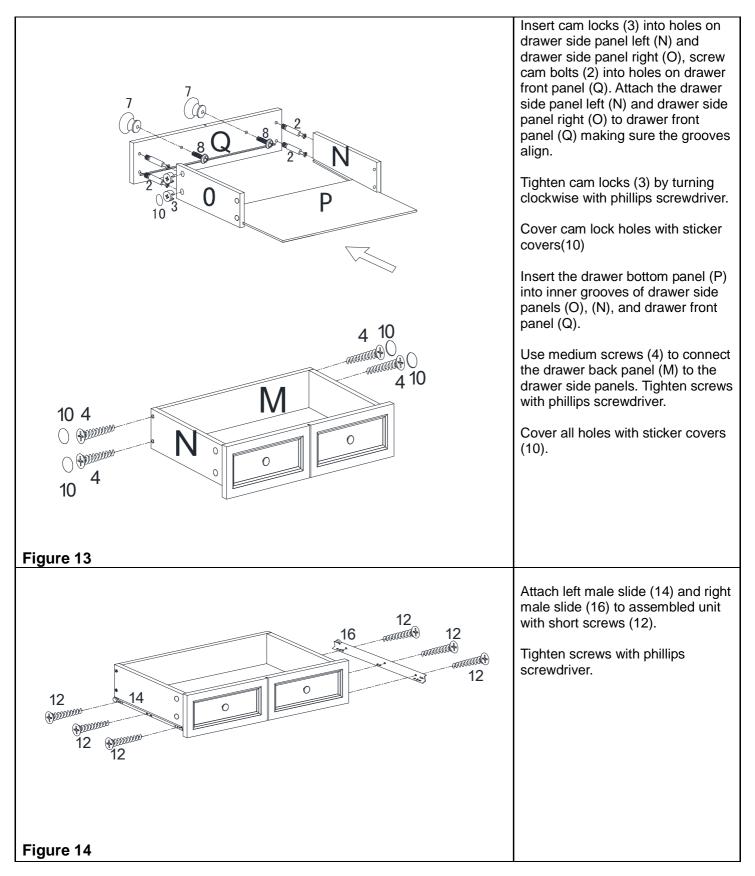

## MS834100TX

Dandridge TV/Media Stand-Black

## Assembly Instructions



For assistance with assembly, contact: Southern Enterprises, Inc. customer service 1-800-633-5096 <u>sservice@seidal.com</u> wwww.seidal.com



## Dandridge TV/Media Stand-Black

## Parts list

Please check packaging for all parts and hardware before discarding. Unpack and lay parts on clean, padded surface like carpet or blanket. Check that you have all parts indicated. Call customer service if hardware is missing. Before beginning assembly, carefully study the diagrams below and sort your hardware according to the pictures. Using the incorrect hardware will cause damage.







Tool List: 3/16" drill bit, drill, tape measure and pencil.













Page 10



|                      | Parts Re               | placement Form              |                 |
|----------------------|------------------------|-----------------------------|-----------------|
| Customer Informat    | tion                   |                             |                 |
| Name                 |                        |                             |                 |
| Address              |                        |                             |                 |
| City/State/Zip Cod   | e                      |                             |                 |
| Phone Number         |                        |                             |                 |
| Please indicate whe  | ere you purchased this | item: Store/Website/Catalog |                 |
|