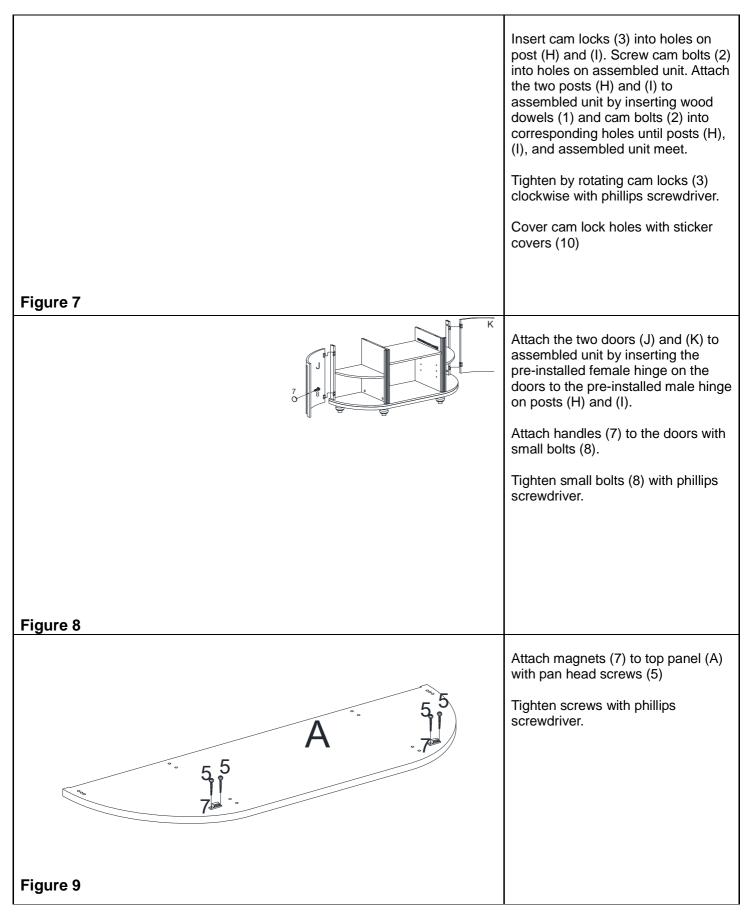

## MS834100TX

Dandridge TV/Media Stand-Black

## Assembly Instructions



For assistance with assembly, contact: Southern Enterprises, Inc. customer service 1-800-633-5096 <u>sservice@seidal.com</u> wwww.seidal.com



## Dandridge TV/Media Stand-Black

## Parts list

Please check packaging for all parts and hardware before discarding. Unpack and lay parts on clean, padded surface like carpet or blanket. Check that you have all parts indicated. Call customer service if hardware is missing. Before beginning assembly, carefully study the diagrams below and sort your hardware according to the pictures. Using the incorrect hardware will cause damage.







Tool List: 3/16" drill bit, drill, tape measure and pencil.













Page 10



|                      | Parts Re               | placement Form              |                 |
|----------------------|------------------------|-----------------------------|-----------------|
| Customer Informat    | tion                   |                             |                 |
| Name                 |                        |                             |                 |
| Address              |                        |                             |                 |
| City/State/Zip Cod   | e                      |                             |                 |
| Phone Number         |                        |                             |                 |
| Please indicate whe  | ere you purchased this | item: Store/Website/Catalog |