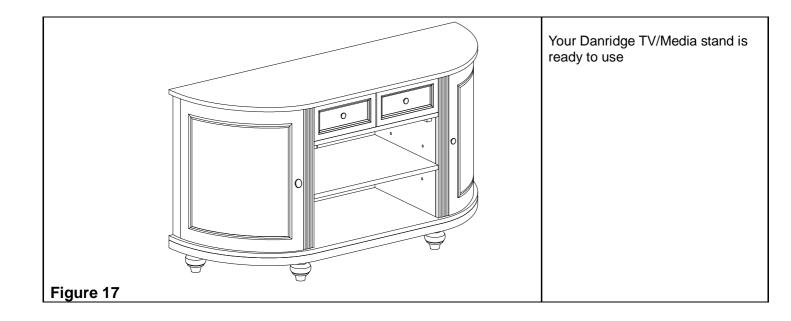

## MS834100TX

Dandridge TV/Media Stand-Black

## Assembly Instructions



For assistance with assembly, contact: Southern Enterprises, Inc. customer service 1-800-633-5096 <u>sservice@seidal.com</u> wwww.seidal.com



## Dandridge TV/Media Stand-Black

## Parts list

Please check packaging for all parts and hardware before discarding. Unpack and lay parts on clean, padded surface like carpet or blanket. Check that you have all parts indicated. Call customer service if hardware is missing. Before beginning assembly, carefully study the diagrams below and sort your hardware according to the pictures. Using the incorrect hardware will cause damage.







Tool List: 3/16" drill bit, drill, tape measure and pencil.













Page 10



|                      | Parts Re               | placement Form              |                 |
|----------------------|------------------------|-----------------------------|-----------------|
| Customer Informat    | tion                   |                             |                 |
| Name                 |                        |                             |                 |
| Address              |                        |                             |                 |
| City/State/Zip Cod   | e                      |                             |                 |
| Phone Number         |                        |                             |                 |
| Please indicate whe  | ere you purchased this | item: Store/Website/Catalog |                 |
| Please indic