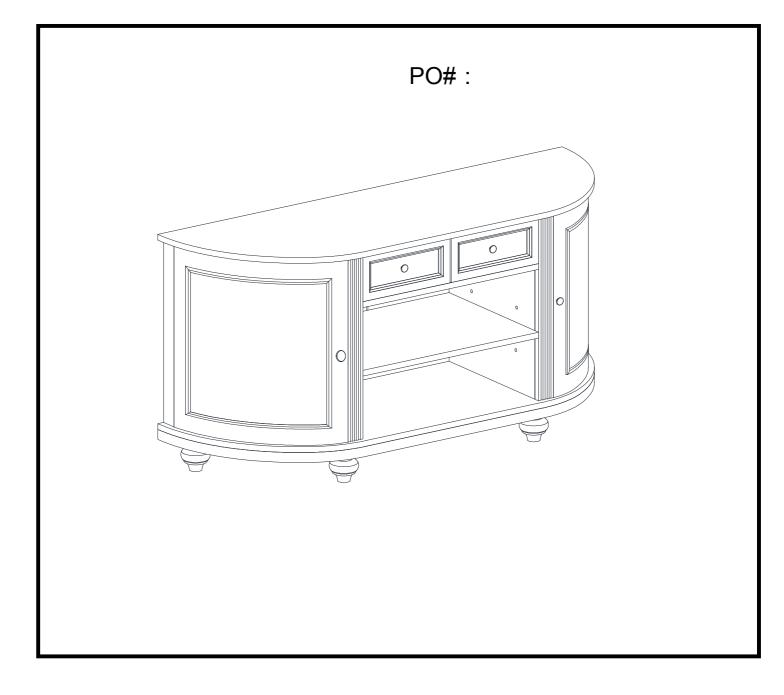

## MS834100TX

Dandridge TV/Media Stand-Black

## Dandridge TV/Media Stand-Black