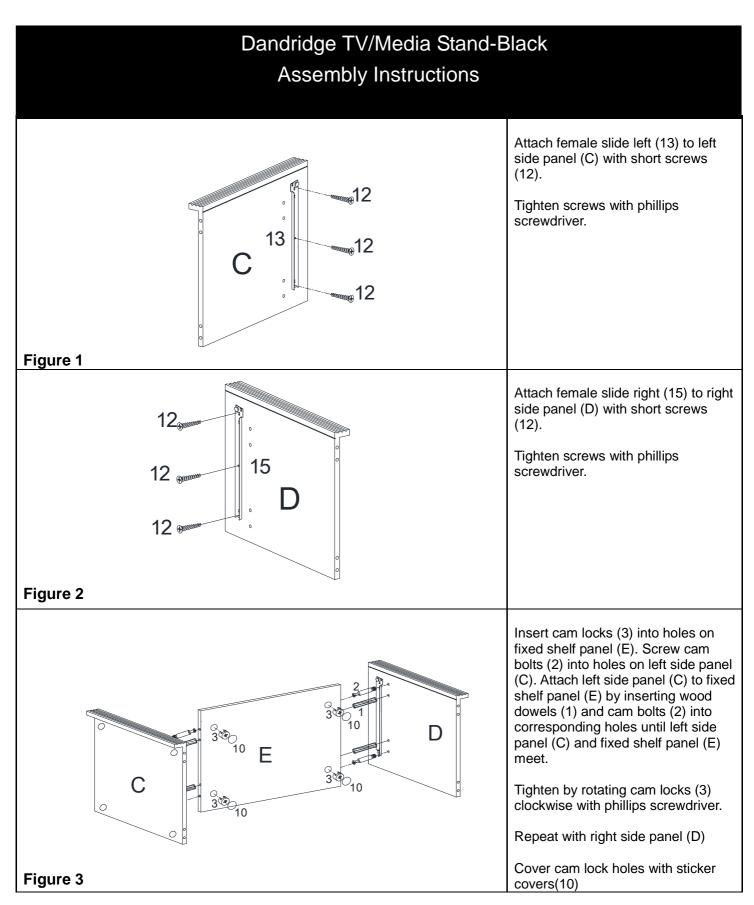

## MS834100TX

Dandridge TV/Media Stand-Black

## Assembly Instructions



For assistance with assembly, contact: Southern Enterprises, Inc. customer service 1-800-633-5096 <u>sservice@seidal.com</u> wwww.seidal.com



## Dandridge TV/Media Stand-Black

## Parts list

Please check packaging for all parts and hardware before discarding. Unpack and lay parts on clean, padded surface like carpet or blanket. Check that you have all parts indicated. Call customer service if hardware is missing. Before beginning assembly, carefully study the diagrams below and sort your hardware according to the pictures. Using the incorrect hardware will cause damage.







Tool List: 3/16" drill bit, drill, tape measure and pencil.













Page 10



|                      | Parts Re               | placement Form              |                 |
|----------------------|------------------------|-----------------------------|-----------------|
| Customer Informat    | tion                   |                             |                 |
| Name                 |                        |                             |                 |
| Address              |                        |                             |                 |
| City/State/Zip Cod   | e                      |                             |                 |
| Phone Number         |                        |                             |                 |
| Please indicate whe  | ere you purchased this | item: Store/Website/Catalog |