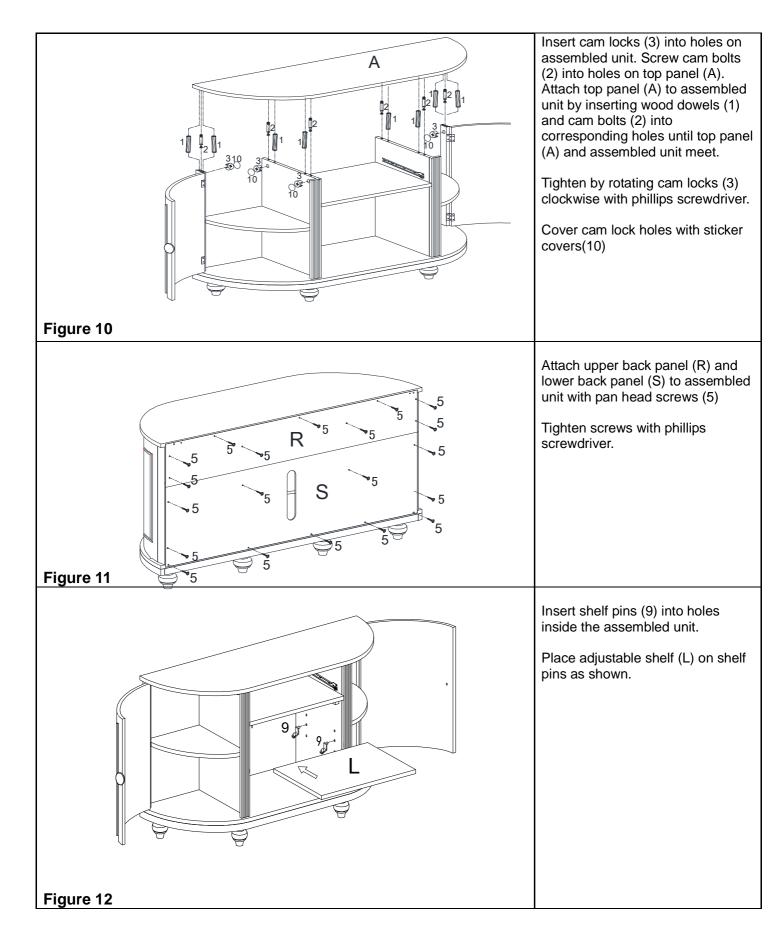

## MS834100TX

Dandridge TV/Media Stand-Black

## Assembly Instructions



For assistance with assembly, contact: Southern Enterprises, Inc. customer service 1-800-633-5096 <u>sservice@seidal.com</u> wwww.seidal.com



## Dandridge TV/Media Stand-Black

## Parts list

Please check packaging for all parts and hardware before discarding. Unpack and lay parts on clean, padded surface like carpet or blanket. Check that you have all parts indicated. Call customer service if hardware is missing. Before beginning assembly, carefully study the diagrams below and sort your hardware according to the pictures. Using the incorrect hardware will cause damage.







Tool List: 3/16" drill bit, drill, tape measure and pencil.













Page 10



|                      | Parts Re               | placement Form              |                 |
|----------------------|------------------------|-----------------------------|-----------------|
| Customer Informat    | tion                   |                             |                 |
| Name                 |                        |                             |                 |
| Address              |                        |                             |                 |
| City/State/Zip Cod   | e                      |                             |                 |
| Phone Number         |                        |                             |                 |
| Please indicate whe  | ere you purchased this | item: Store/Website/Catalog |                 |