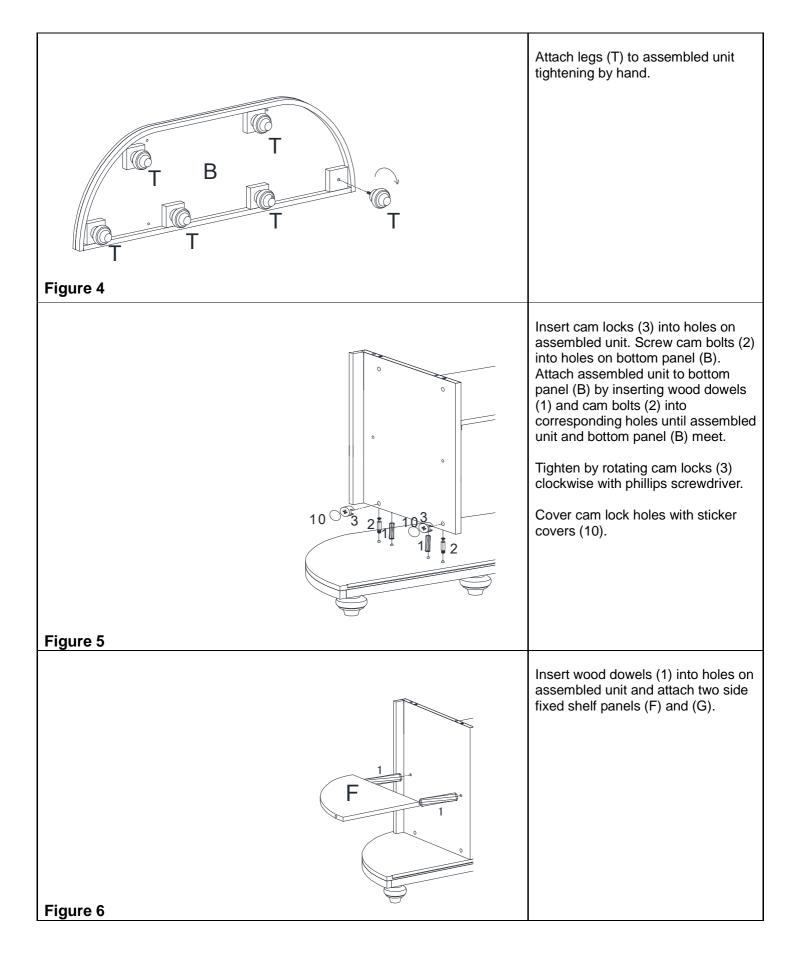

## MS834100TX

Dandridge TV/Media Stand-Black

## Assembly Instructions



For assistance with assembly, contact: Southern Enterprises, Inc. customer service 1-800-633-5096 <u>sservice@seidal.com</u> wwww.seidal.com



## Dandridge TV/Media Stand-Black

## Parts list

Please check packaging for all parts and hardware before discarding. Unpack and lay parts on clean, padded surface like carpet or blanket. Check that you have all parts indicated. Call customer service if hardware is missing. Before beginning assembly, carefully study the diagrams below and sort your hardware according to the pictures. Using the incorrect hardware will cause damage.







Tool List: 3/16" drill bit, drill, tape measure and pencil.













Page 10



|                      | Parts Re               | placement Form              |                 |
|----------------------|------------------------|-----------------------------|-----------------|
| Customer Informat    | tion                   |                             |                 |
| Name                 |                        |                             |                 |
| Address              |                        |                             |                 |
| City/State/Zip Cod   | e                      |                             |                 |
| Phone Number         |                        |                             |                 |
| Please indicate whe  | ere you purchased this | item: Store/Website/Catalog |