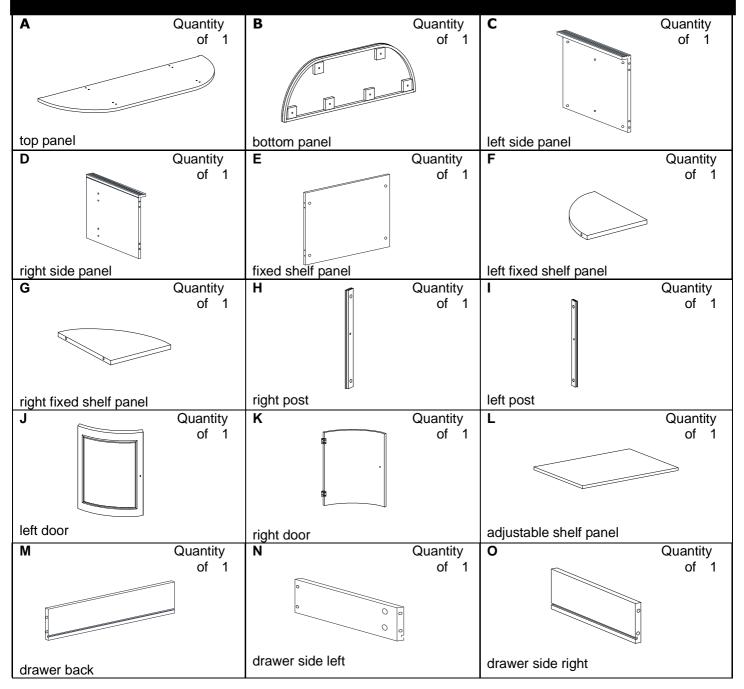

## Parts list

Please check packaging for all parts and hardware before discarding. Unpack and lay parts on clean, padded surface like carpet or blanket. Check that you have all parts indicated. Call customer service if hardware is missing. Before beginning assembly, carefully study the diagrams below and sort your hardware according to the pictures. Using the incorrect hardware will cause damage.

Tool List: 3/16" drill bit, drill, tape measure and pencil.

Page 10

|                      | Parts Re               | placement Form              |                 |
|----------------------|------------------------|-----------------------------|-----------------|
| Customer Informat    | tion                   |                             |                 |
| Name                 |                        |                             |                 |
| Address              |                        |                             |                 |
| City/State/Zip Cod   | e                      |                             |                 |
| Phone Number         |                        |                             |                 |
| Please indicate whe  | ere you purchased this | item: Store/Website/Catalog |                 |
| Please indicate colo | or/size/style number:  |                             |                 |
| Style No             | Parts Letter           | Parts Description           | Quantity Needed |
|                      |                        |                             |                 |
|                      |                        |                             |                 |
|                      |                        |                             |                 |