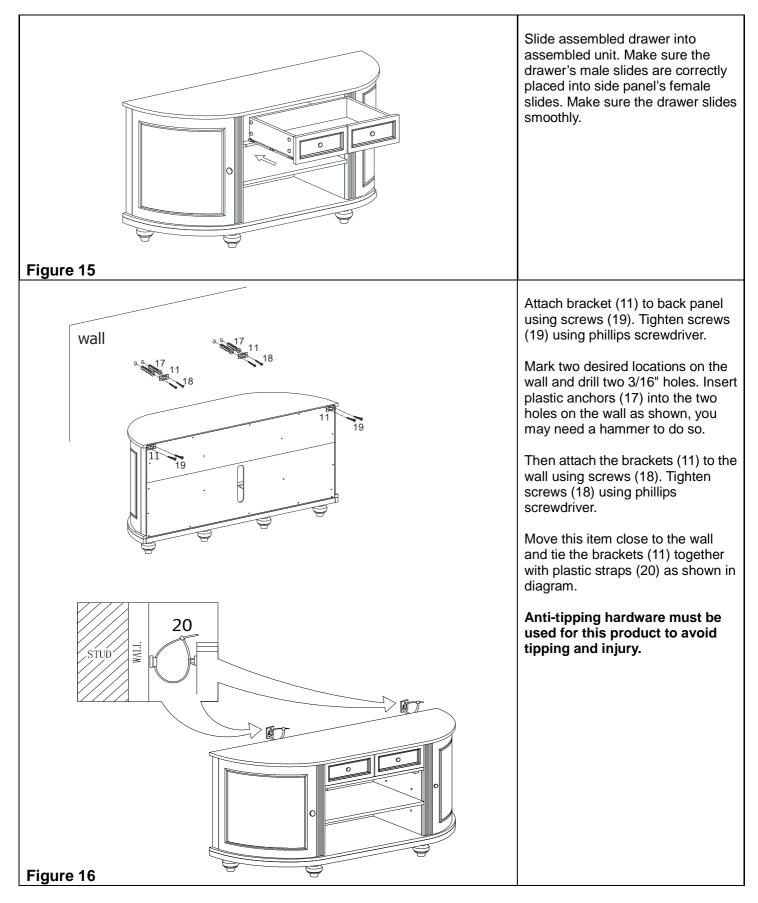

## MS834100TX

Dandridge TV/Media Stand-Black

## Assembly Instructions



For assistance with assembly, contact: Southern Enterprises, Inc. customer service 1-800-633-5096 <u>sservice@seidal.com</u> wwww.seidal.com



## Dandridge TV/Media Stand-Black

## Parts list

Please check packaging for all parts and hardware before discarding. Unpack and lay parts on clean, padded surface like carpet or blanket. Check that you have all parts indicated. Call customer service if hardware is missing. Before beginning assembly, carefully study the diagrams below and sort your hardware according to the pictures. Using the incorrect hardware will cause damage.







Tool List: 3/16" drill bit, drill, tape measure and pencil.













Page 10



|                      | Parts Re               | placement Form              |                 |
|----------------------|------------------------|-----------------------------|-----------------|
| Customer Informat    | tion                   |                             |                 |
| Name                 |                        |                             |                 |
| Address              |                        |                             |                 |
| City/State/Zip Cod   | e                      |                             |                 |
| Phone Number         |                        |                             |                 |
| Please indicate whe  | ere you purchased this | item: Store/Website/Catalog |                 |
| P