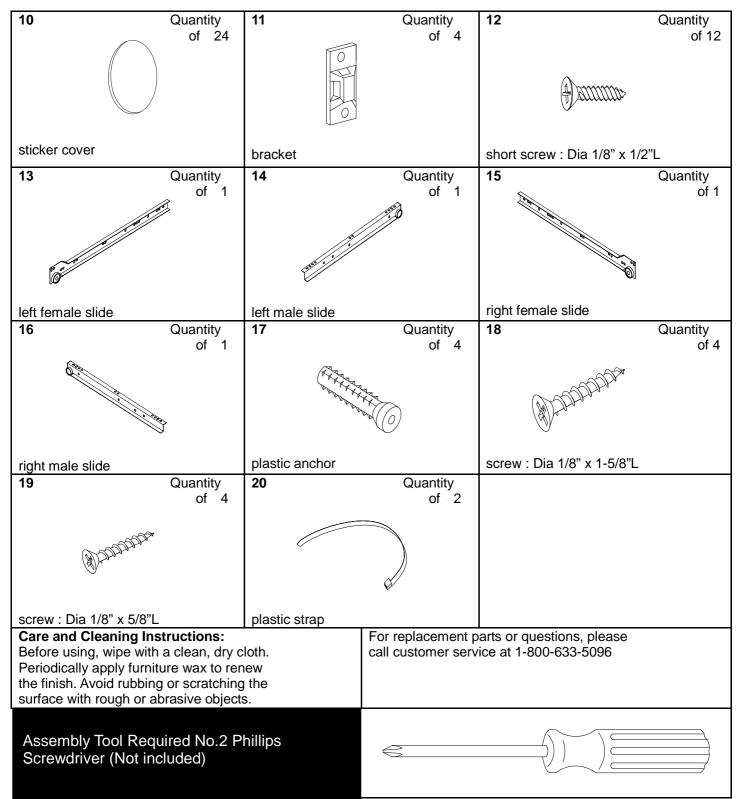

## Parts list

Please check packaging for all parts and hardware before discarding. Unpack and lay parts on clean, padded surface like carpet or blanket. Check that you have all parts indicated. Call customer service if hardware is missing. Before beginning assembly, carefully study the diagrams below and sort your hardware according to the pictures. Using the incorrect hardware will cause damage.

Tool List: 3/16" drill bit, drill, tape measure and pencil.

Page 10

|                      | Parts Re               | placement Form              |                 |
|----------------------|------------------------|-----------------------------|-----------------|
| Customer Informat    | tion                   |                             |                 |
| Name                 |                        |                             |                 |
| Address              |                        |                             |                 |
| City/State/Zip Cod   | e                      |                             |                 |
| Phone Number         |                        |                             |                 |
| Please indicate whe  | ere you purchased this | item: Store/Website/Catalog |                 |
| Please indicate colo | or/size/style number:  |                             |                 |
| Style No             | Parts Letter           | Parts Description           | Quantity Needed |
|                      |                        |                             |                 |
|                      |                        |                             |                 |
|                      |                        |                             |                 |