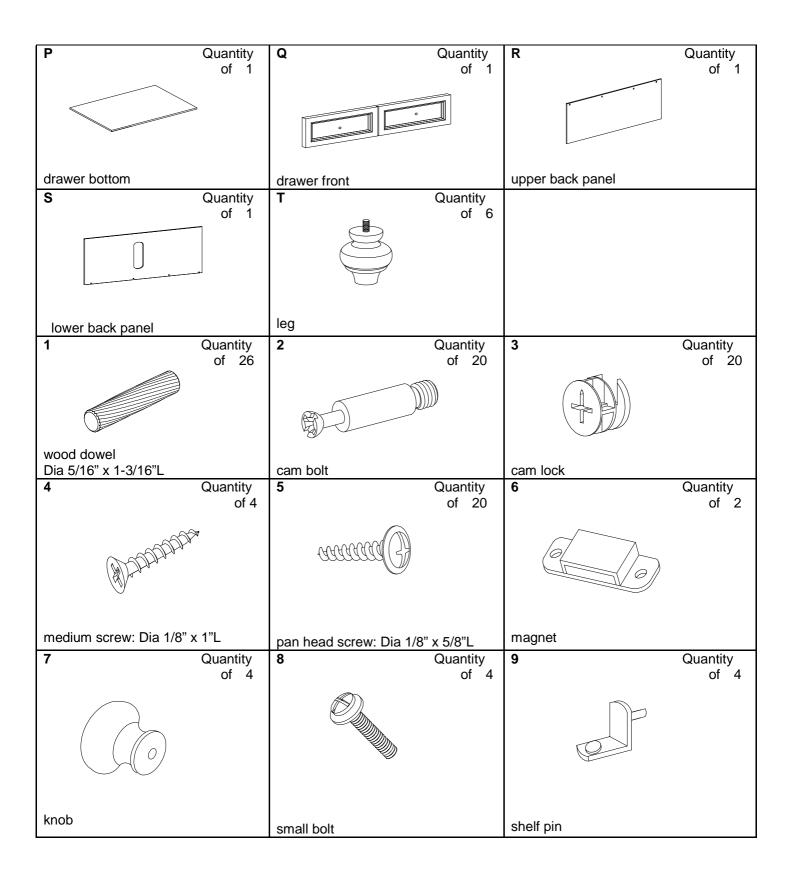

## Parts list

Please check packaging for all parts and hardware before discarding. Unpack and lay parts on clean, padded surface like carpet or blanket. Check that you have all parts indicated. Call customer service if hardware is missing. Before beginning assembly, carefully study the diagrams below and sort your hardware according to the pictures. Using the incorrect hardware will cause damage.

Tool List: 3/16" drill bit, drill, tape measure and pencil.

Page 10

|                      | Parts Re               | placement Form              |                 |
|----------------------|------------------------|-----------------------------|-----------------|
| Customer Informat    | tion                   |                             |                 |
| Name                 |                        |                             |                 |
| Address              |                        |                             |                 |
| City/State/Zip Cod   | e                      |                             |                 |
| Phone Number         |                        |                             |                 |
| Please indicate whe  | ere you purchased this | item: Store/Website/Catalog |                 |
| Please indicate colo | or/size/style number:  |                             |                 |
| Style No             | Parts Letter           | Parts Description           | Quantity Needed |
|                      |                        |                             |                 |
|                      |                        |                             |                 |
|                      |                        |                             |                 |