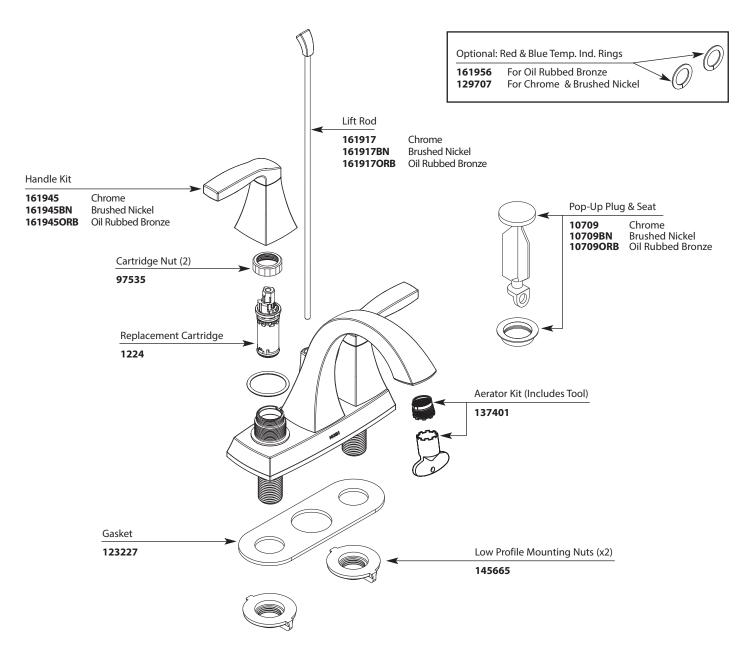

## **Illustrated Parts**

There is more than 1 version of this model. Page down to identify the version you have.

Order by Part Number

| VOSS™<br>Two-Handle Centerset Lavatory Faucet |       |                   |  |
|-----------------------------------------------|-------|-------------------|--|
| MODEL                                         | TYPE  | <b>FINISH</b>     |  |
| 6901                                          | Lever | Chrome            |  |
| 6901BN                                        | Lever | Brushed Nickel    |  |
| 6901ORB                                       | Lever | Oil Rubbed Bronze |  |

## **Illustrated Parts**

| VOSS™<br>Two-Handle Centerset Lavatory Faucet |       |                   |  |
|-----------------------------------------------|-------|-------------------|--|
| <u>MODEL</u>                                  | TYPE  | <b>FINISH</b>     |  |
| 6901                                          | Lever | Chrome            |  |
| 6901BN                                        | Lever | Brushed Nickel    |  |
| 6901ORB                                       | Lever | Oil Rubbed Bronze |  |