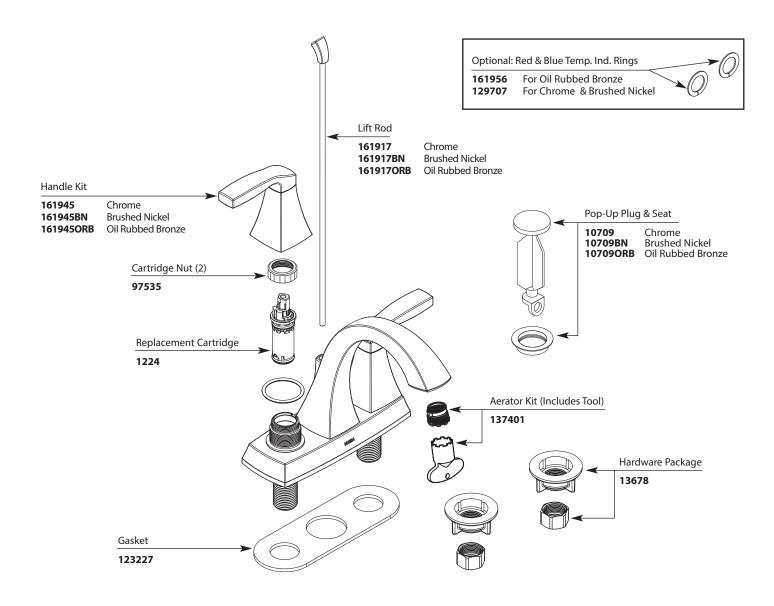

## **Illustrated Parts**

There is more than 1 version of this model. Page down to identify the version you have.

Order by Part Number

| VOSS™<br>Two-Handle Centerset Lavatory Faucet |       |                   |  |
|-----------------------------------------------|-------|-------------------|--|
| MODEL                                         | TYPE  | <b>FINISH</b>     |  |
| 6901                                          | Lever | Chrome            |  |
| 6901BN                                        | Lever | Brushed Nickel    |  |
| 6901ORB                                       | Lever | Oil Rubbed Bronze |  |

## **Illustrated Parts**

| VOSS™<br>Two-Handle Centerset Lavatory Faucet |       |                   |  |
|-----------------------------------------------|-------|-------------------|--|
| <u>MODEL</u>                                  | TYPE  | <b>FINISH</b>     |  |
| 6901                                          | Lever | Chrome            |  |
| 6901BN                                        | Lever | Brushed Nickel    |  |
| 6901ORB                                       | Lever | Oil Rubbed Bronze |  |