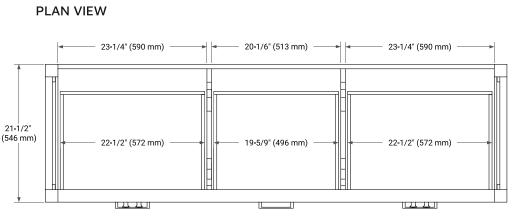

#### **BASE CABINET DIMENSIONS**

72" W x 21.5" D x 34.5" H

#### **COUNTERTOP PLAN VIEW**