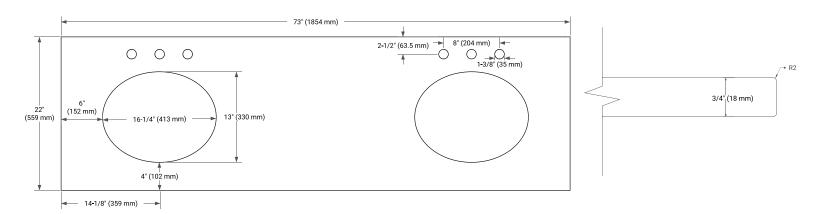

## **OVERALL DIMENSIONS**

73" W x 22" D x 0.75" H

## **FEATURES**

- Solid countertop with mitered edges & seams
- Undermount white oval sink
- Pre-drilled for 8" widespread faucet

#### **INCLUDED**

- Countertop
- Matching Backsplash
- Oval Sinks

## **EDGE SIDE VIEW**