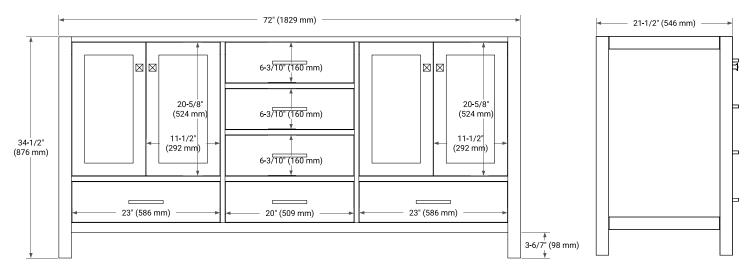

#### **BASE CABINET DIMENSIONS**

72" W x 21.5" D x 34.5" H

# FRONT VIEW SIDE VIEW