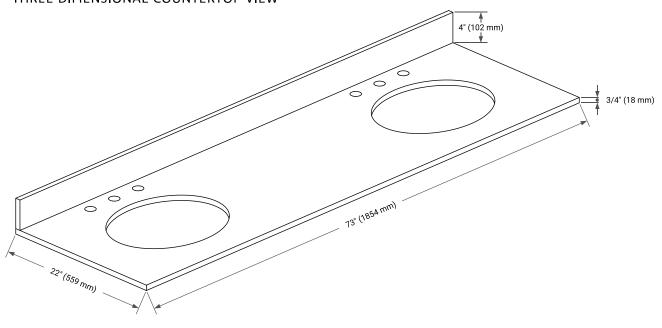

## **OVERALL DIMENSIONS**

73" W x 22" D x 0.75" H

## THREE DIMENSIONAL COUNTERTOP VIEW