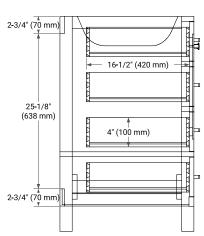

#### **BASE CABINET DIMENSIONS**

72" W x 21.5" D x 34.5" H



#### **FEATURES**

- Solid wood frame & plywood panels
- Dovetail drawers and joints
- · Soft closing doors & drawers

## HARDWARE FINISHES\*



Hardware comes preinstalled with the illustrated option.

Other finishes are available on our online store if you prefer a different one.

#### **AVAILABLE COLORS**



# FRONT VIEW SIDE VIEW









## **OVERALL DIMENSIONS**

73" W x 22" D x 0.75" H

#### **COUNTERTOP OPTIONS**



Carrara Marble

## **FEATURES**

- Solid countertop with mitered edges & seams
- Undermount white oval sink
- Pre-drilled for 8" widespread faucet

#### **INCLUDED**

- Countertop
- Matching Backsplash
- Oval Sinks

#### **COUNTERTOP PLAN VIEW**

## **EDGE SIDE VIEW**



## THREE DIMENSIONAL COUNTERTOP VIEW