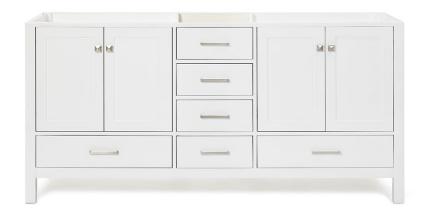

#### **BASE CABINET DIMENSIONS**

72" W x 21.5" D x 34.5" H

#### **FEATURES**

- Solid wood frame & plywood panels
- Dovetail drawers and joints
- · Soft closing doors & drawers