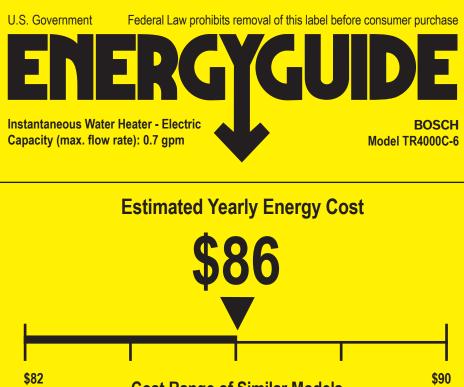

Cost Range of Similar Models The estimated yearly operating cost of this model was not available when the range was published

## **Maximum Gallons Per Minute of Hot Water** (GPM Rating)

| Very Small<br><b>0.7 gpm</b> | low | medium | high |
|------------------------------|-----|--------|------|
|                              |     |        |      |

- · Your cost will depend on your utility rates and use.
- · Cost range based only on models fueled by electricity with a very small maximum gallons per minute of hot water (0-1.6 gpm)
- · Estimated energy cost based on a national average electricity cost of \$0.14 per kWh
- Estimated yearly energy use: 615 kWh