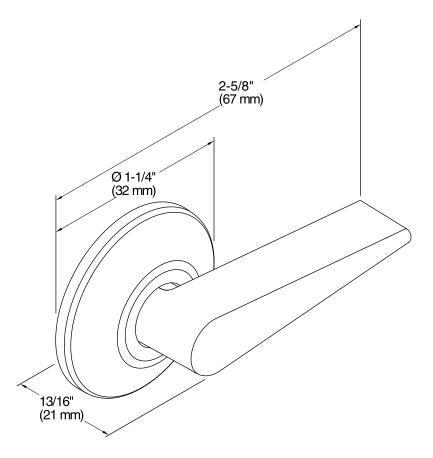

## San Souci® Trip Lever for K-5172-RA K-9171-R

#### **Features**

- Right-hand trip lever.
- Premium metal construction for durability.
- KOHLER finishes resist corrosion and tarnish.
- For use with K-5172-RA San Souci® Comfort Height®.



## Codes/Standards

None Applicable

## **KOHLER® One-Year Limited Warranty**

See website for detailed warranty information.

## **Available Color/Finishes**

Color tiles intended for reference only.

| Color | Code | Description              |
|-------|------|--------------------------|
|       | SN   | Vibrant® Polished Nickel |
|       | AF   | Vibrant® French Gold     |
|       | BN   | Vibrant® Brushed Nickel  |
|       | 2BZ  | Oil-Rubbed Bronze        |





# San Souci® Trip Lever for K-5172-RA K-9171-R



## **Technical Information**

All product dimensions are nominal.