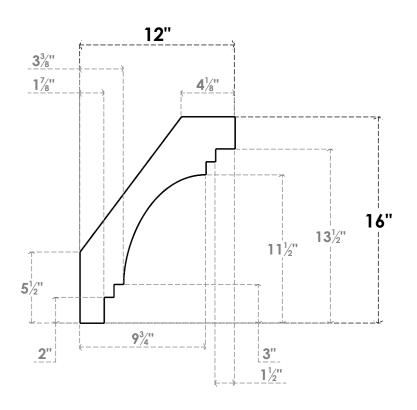

## ITEM NUMBER: BRCURO050X12000X16000PECRCPR

5"W X 12"D X 16"H PESCADERO ROUGH CEDAR WOODGRAIN OPEN TIMBERTHANE BRACE, PRIMED TAN

**SIDE PROFILE** 

**FRONT PROFILE** 

**ISOMETRIC** 

GENERATED DATE: 04/05/2023