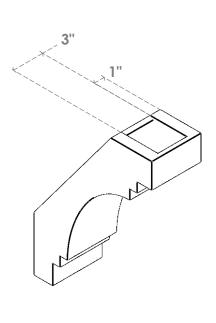

## ITEM NUMBER: BRCURO050X12000X16000PECRCPR

5"W X 12"D X 16"H PESCADERO ROUGH CEDAR WOODGRAIN OPEN TIMBERTHANE BRACE, PRIMED TAN

**SIDE PROFILE** 

**FRONT PROFILE** 

**ISOMETRIC** 

GENERATED DATE: 04/05/2023