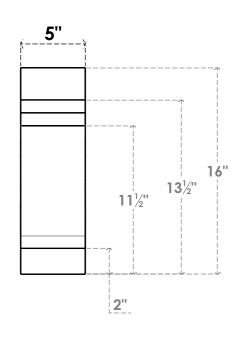

## ITEM NUMBER: BRCURO050X12000X16000PECRCPR

5"W X 12"D X 16"H PESCADERO ROUGH CEDAR WOODGRAIN OPEN TIMBERTHANE BRACE, PRIMED TAN

**SIDE PROFILE** 

**FRONT PROFILE** 

**ISOMETRIC** 

GENERATED DATE: 04/05/2023