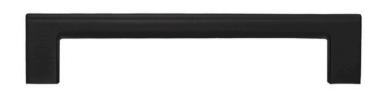

# Vail 6 in. center-to-center pull

Matte Black - RL062562

Polished Gold - RL002322

#### **DIMENSIONS**

Center to center: 6 in.(A) Overall length: 6.63 in.(B)

Projection: 1.38 in. Height: 0.38 in. Weight: 0.34 lbs.

В