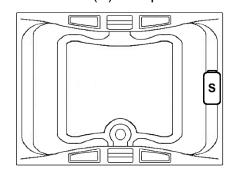

# \*All dimensions are +/- 1/2" and subject to change without notice\* Confirm specifications before installation

Standard (S) Pump Location

### **Technical Information**

• Cut-Out Dimensions: 69 1/4" x 46"

• Weight: 210 lbs.

Water Depth to Overflow: 15 1/2"Water Operating Level: 66 gal.

Water Capacity: 115 gal.Sump Dimension: 50" x 34"