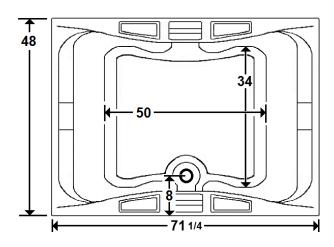

# \*All dimensions are +/- 1/2" and subject to change without notice\* Confirm specifications before installation

Standard (S) Pump Location

### **Technical Information**

• Cut-Out Dimensions: 69 1/4" x 46"

• Weight: 210 lbs.

Water Depth to Overflow: 15 1/2"Water Operating Level: 66 gal.

Water Capacity: 115 gal.Sump Dimension: 50" x 34"