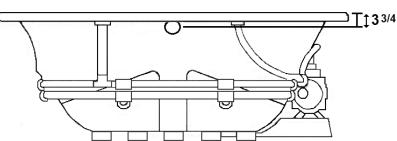

# \*All dimensions are +/- 1/2" and subject to change without notice\* Confirm specifications before installation

Standard (S) Pump Location