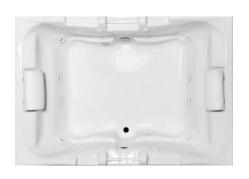

## **DELMONT II**

72" x 48" Drop-In Acrylic Whirlpool Model Number

4872DW-WH
Drop-In White Whirlpool

4872DW-BI

Drop-In Biscuit Whirlpool

#### **Features**

- Color-matched jet trim & Pillows included
- 10 Self draining, adjustable hydrotherapy jets
- 3-Speed control for the 13 Amp pump
- Constructed of high-gloss durable acrylic
- Pre-leveled base for easy installation
- Made in the USA