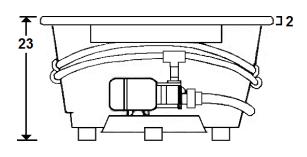

# \*All dimensions are +/- 1/2" and subject to change without notice\* Confirm specifications before installation

Standard (S) Pump Location