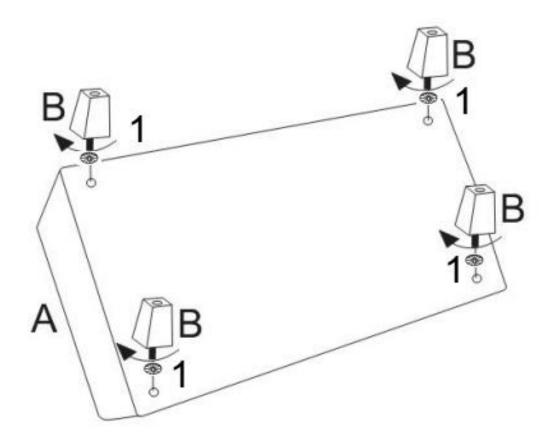

#### STEP 1

Place the Ottoman (A) on its back on a flat smooth surface. Attach Ottoman Feet (B) to Ottoman (A) with Washers (1) to each corner.