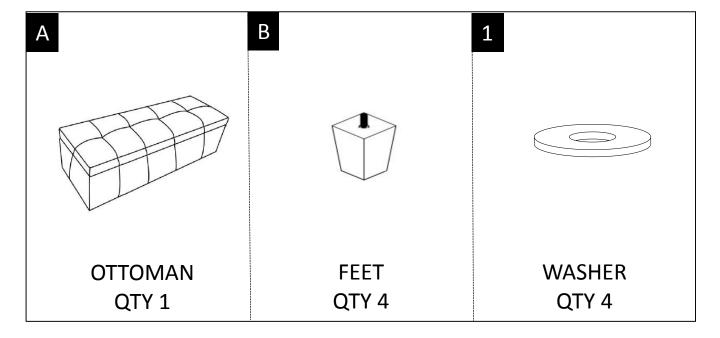

#### PARTS and HARDWARE DESCRIPTION

**NEED HELP?** For help with assembly or if you are missing a part, Please call customer service at 1-866-518-0120 ext. 262 (9 am to 4 pm EST)