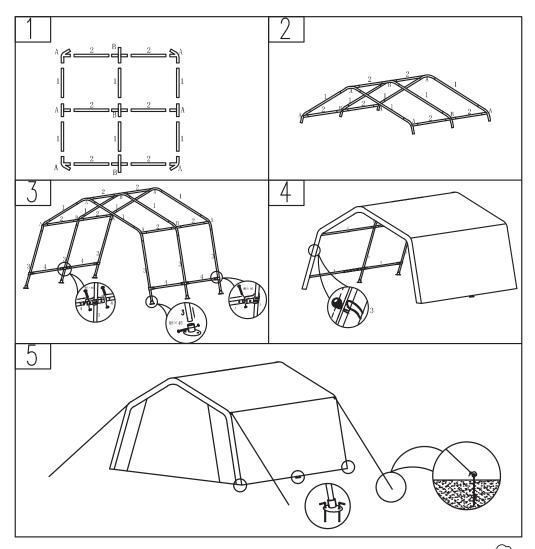

## **Before You Start**

- 🕂 Please read all instructions carefully.
- A Retain instructions for future reference.
- 🕂 Separate and count all parts and hardware.
- ightarrow Read through each step carefully and follow the proper order.
- We recommend that, where possible, all items are assembled near to the area in which they will be placed in use, to avoid moving the product unnecessarily once assembled.
- Always place the product on a flat, steady and stable surface.
- Keep all small parts and packaging materials for this product away from babies and children as they potentially pose a serious choking hazard.