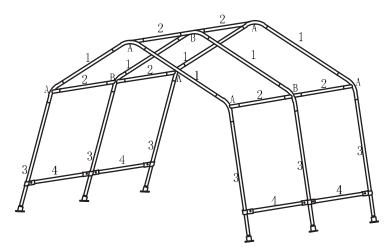

7\*12\*7.36FT

| 1# | o o | 6pcs |                   | 4pcs  |
|----|-----|------|-------------------|-------|
| 2# | o o | 6pcs |                   | 32pcs |
| 3# | • 0 | 6pcs | ( <u>M8×45</u>    | 6pcs  |
| 4# | 0 0 | 4pcs | <b>€</b><br>M6×40 | 8pcs  |
| A# | ß   | 6pcs | ¢4.8              | 12pcs |
| B# | 4   | 3pcs | <i>\$\$</i>       | 4pcs  |
|    |     | 6pcs |                   | 1pc   |
|    |     | 8pcs | $\square$         | 1pc   |
|    | 0.0 | 4pcs |                   | 1pc   |